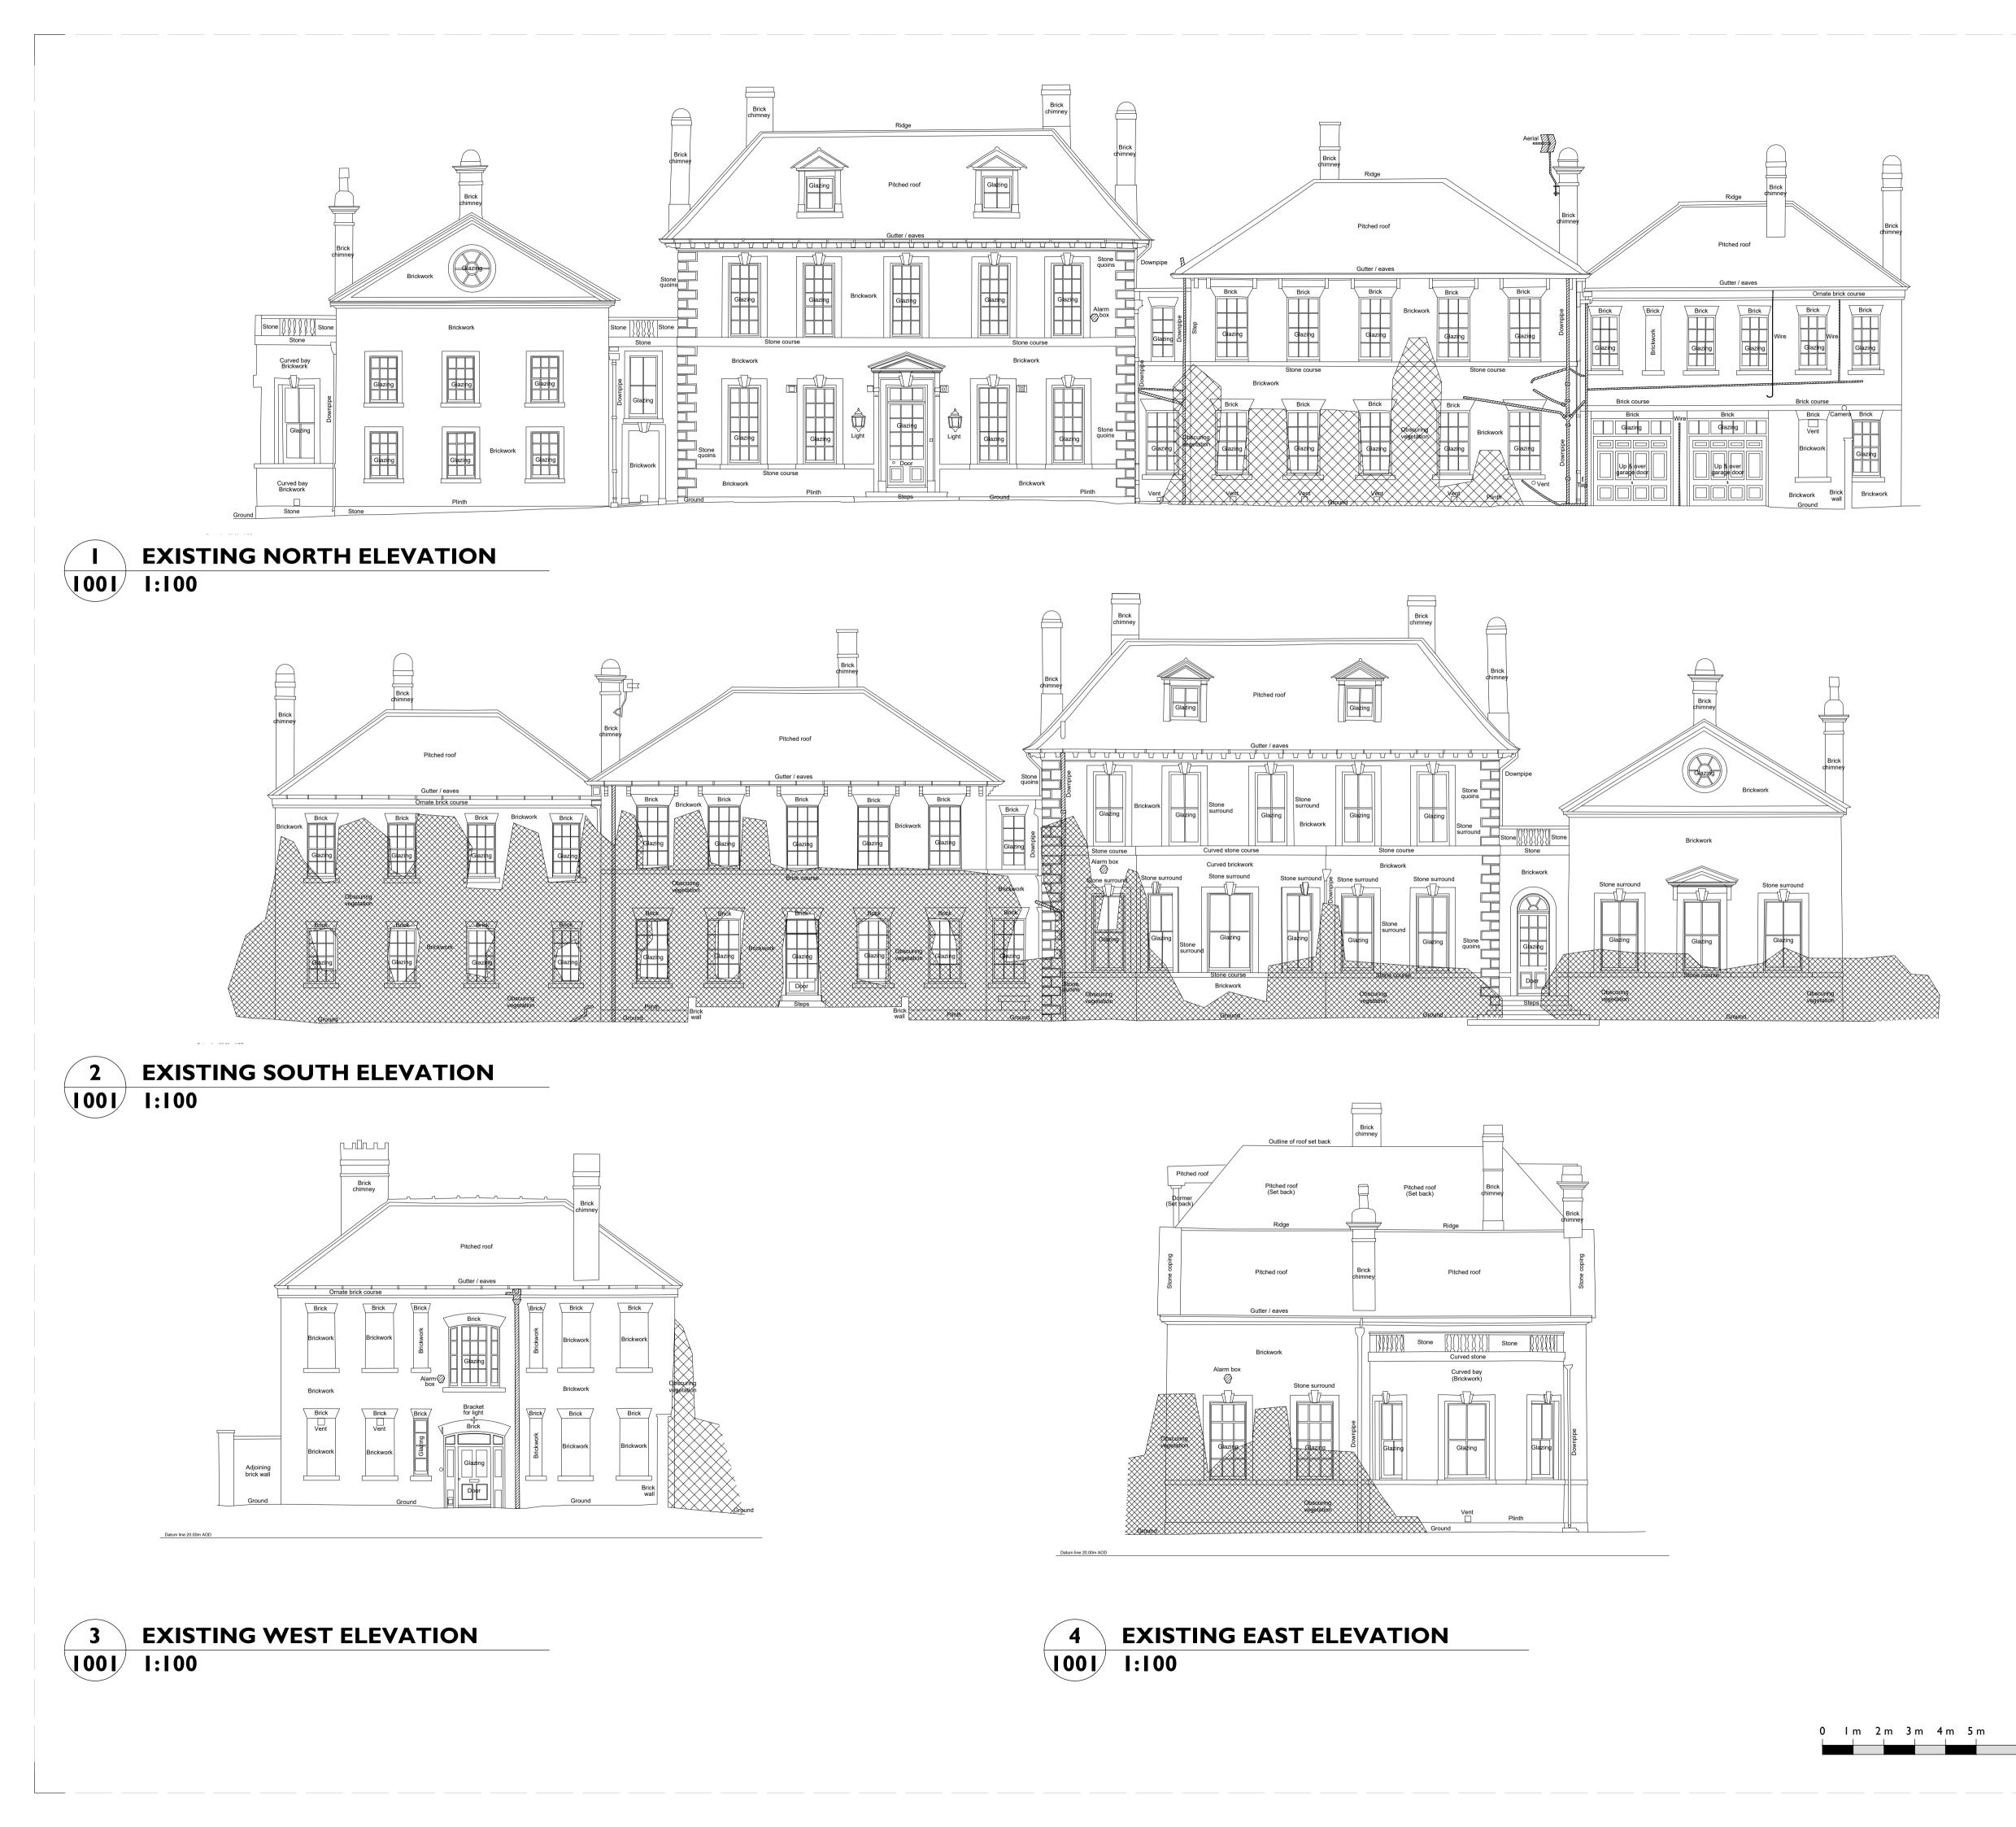

| DOL                                                                                                                           | 22/00/2021                       | тр       | тр        |                          |                    |                      |  |  |  |
|-------------------------------------------------------------------------------------------------------------------------------|----------------------------------|----------|-----------|--------------------------|--------------------|----------------------|--|--|--|
| P01<br>REV                                                                                                                    | 23/09/2021<br>DATE               | тв<br>BY | тв<br>СНК | PLBC<br>DESCRIPTION      |                    |                      |  |  |  |
| CLIENT                                                                                                                        |                                  |          |           |                          |                    |                      |  |  |  |
|                                                                                                                               | <b>M Buildi</b><br>T             | ng S     | Serv      | ices                     |                    |                      |  |  |  |
| Hotham Hall, East Yorkshire - Estate Masterplan                                                                               |                                  |          |           |                          |                    |                      |  |  |  |
|                                                                                                                               |                                  |          |           |                          |                    |                      |  |  |  |
| 241323 PURCELL                                                                                                                |                                  |          |           |                          |                    |                      |  |  |  |
| TITLE<br>Hot                                                                                                                  | ham Ha                           | 11       |           |                          |                    |                      |  |  |  |
| Elevations As Existing                                                                                                        |                                  |          |           |                          |                    |                      |  |  |  |
|                                                                                                                               |                                  |          |           |                          |                    |                      |  |  |  |
| size<br>AIL                                                                                                                   | SCALE                            |          |           | ast revised<br>3/09/2021 | drawn<br><b>TB</b> | checked<br><b>TB</b> |  |  |  |
| <sup>rev</sup>                                                                                                                | REV SUITABILITY/REASON FOR ISSUE |          |           |                          |                    |                      |  |  |  |
| DRAWING NAME<br>241323-PUR-00-XX-DR-A-1001                                                                                    |                                  |          |           |                          |                    |                      |  |  |  |
| St James', 79 Oxford Street, Manchester, MI 6FQ<br>© PURCELL 2019. PURCELL ® IS THE TRADING NAME OF PURCELL ARCHITECTURE LTD. |                                  |          |           |                          |                    |                      |  |  |  |
| STORCELL 2017. TORCELL STOTTE TRADING NAME OF FURCELL ARCHITECTURE LTD.                                                       |                                  |          |           |                          |                    |                      |  |  |  |