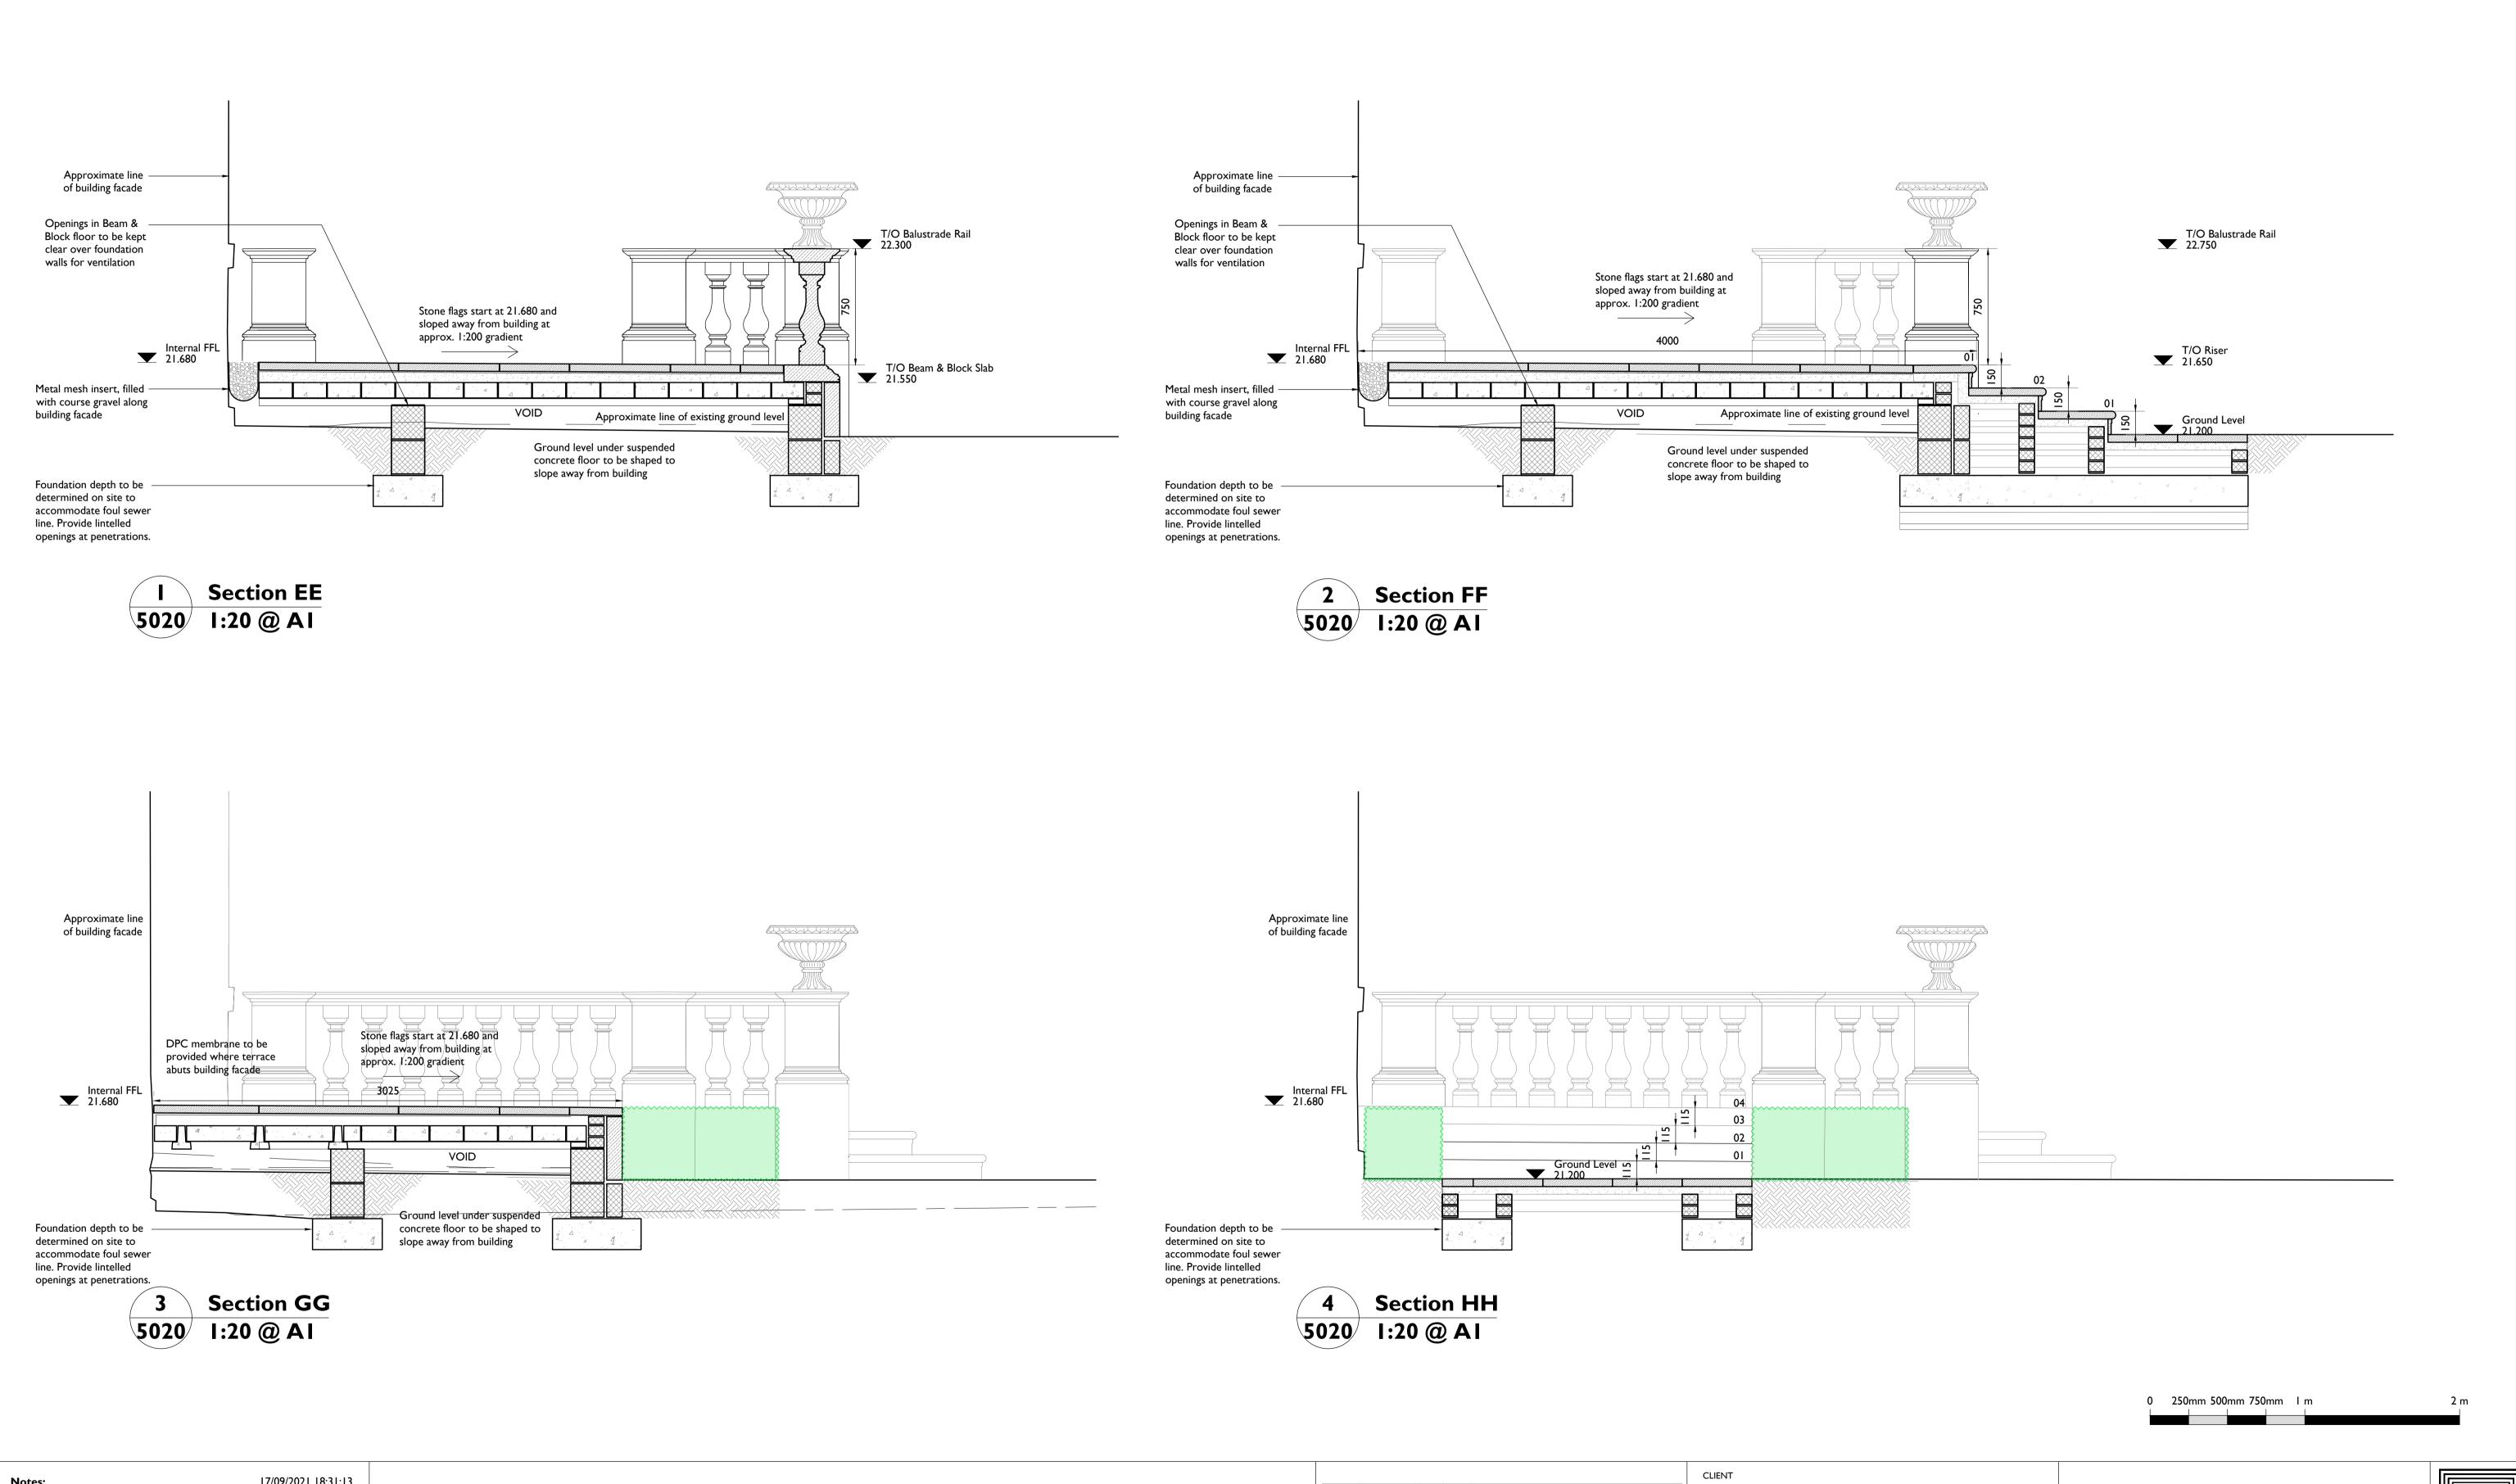

| Notes:                                                                   | 17/09/2021 18:31:13                |
|--------------------------------------------------------------------------|------------------------------------|
| Drawings are based on survey data and is physically present.             | may not accurately represent what  |
| Do not scale from this drawing. All dim before proceeding with the work. | ensions are to be verified on site |
| All dimensions are in millimeters unless                                 | s noted otherwise                  |

Purcell shall be notified in writing of any discrepancies.

| CLIENT                   |             |     |    |            |     |
|--------------------------|-------------|-----|----|------------|-----|
| MKM Building Services    |             |     |    |            |     |
| JOB NUMBER PROJECT       |             |     |    |            |     |
| 241323 Hotham Hall, East |             |     |    |            |     |
| TITLE                    |             |     |    |            |     |
| Hotham Hall              | •           | ТВ  | ΤВ | 17/09/2021 | P01 |
| North Terrace Details    | DESCRIPTION | СНК | BY | DATE       | REV |