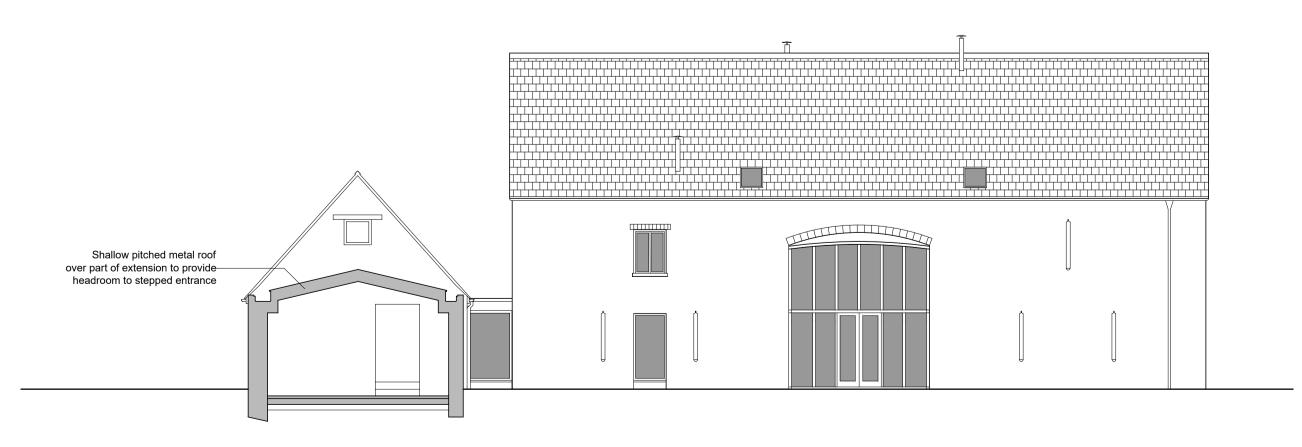

Demolition

Proposed Ground Floor (Approved windows as 17/03480/LBC)

1:100

Proposed First Floor (Approved windows as 17/03480/LBC)

1:100

Proposed Front Elevation (Approved windows as 17/03480/LBC)

1:100

| New metal roof                  |                                                                                              |
|---------------------------------|----------------------------------------------------------------------------------------------|
| Parapet to match adjacent wall  |                                                                                              |
| New Double Glaze Timber windows | Rubble stonework with dressed stone quoins and cock and hen parapet detail to match existing |