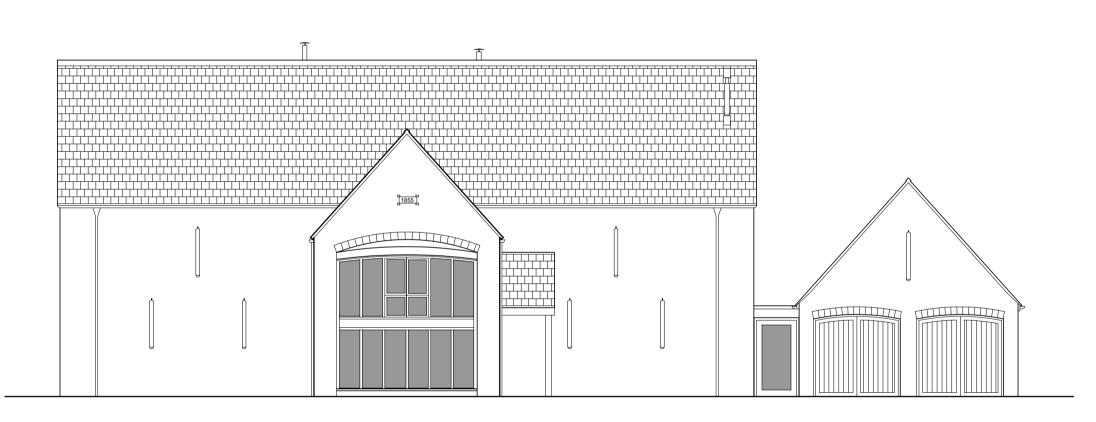

Demolition

Proposed Ground Floor (Approved windows as 17/03480/LBC)

1:100

Proposed First Floor (Approved windows as 17/03480/LBC)

1:100

Proposed Front Elevation (Approved windows as 17/03480/LBC)

1:100

| New metal roof                  |                                                                                              |
|---------------------------------|----------------------------------------------------------------------------------------------|
| Parapet to match adjacent wall  |                                                                                              |
| New Double Glaze Timber windows | Rubble stonework with dressed stone quoins and cock and hen parapet detail to match existing |