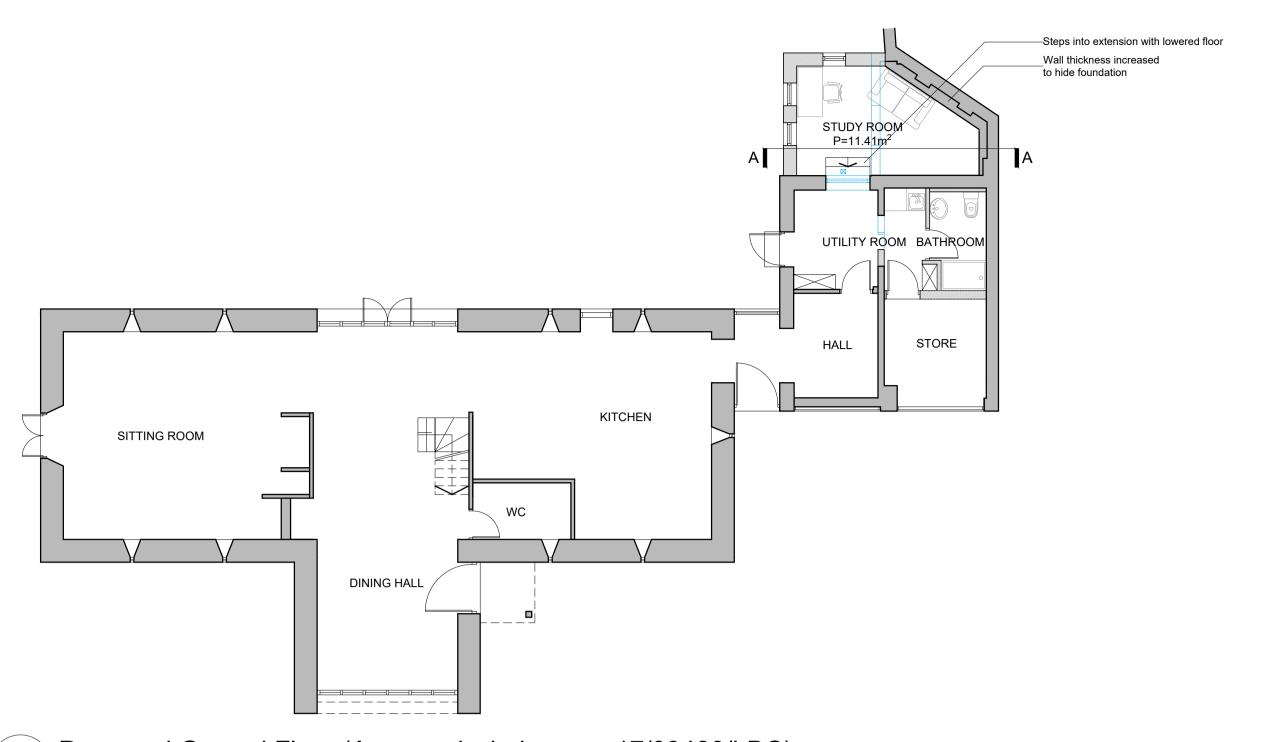

Demolition

Proposed Ground Floor (Approved windows as 17/03480/LBC)

1:100

Proposed First Floor (Approved windows as 17/03480/LBC)

1:100

Proposed Front Elevation (Approved windows as 17/03480/LBC)

1:100

| New metal roof                  |                                                                                              |
|---------------------------------|----------------------------------------------------------------------------------------------|
| Parapet to match adjacent wall  |                                                                                              |
| New Double Glaze Timber windows | Rubble stonework with dressed stone quoins and cock and hen parapet detail to match existing |