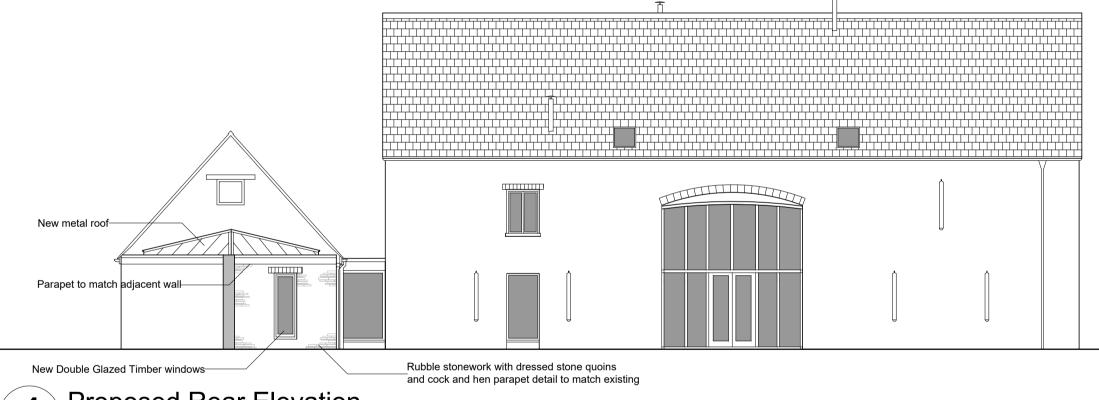

Demolition

Proposed Ground Floor (Approved windows as 17/03480/LBC)

1:100

Proposed First Floor (Approved windows as 17/03480/LBC)

1:100

Proposed Front Elevation (Approved windows as 17/03480/LBC)

1:100

| New metal roof                  |                                                                                              |
|---------------------------------|----------------------------------------------------------------------------------------------|
| Parapet to match adjacent wall  |                                                                                              |
| New Double Glaze Timber windows | Rubble stonework with dressed stone quoins and cock and hen parapet detail to match existing |