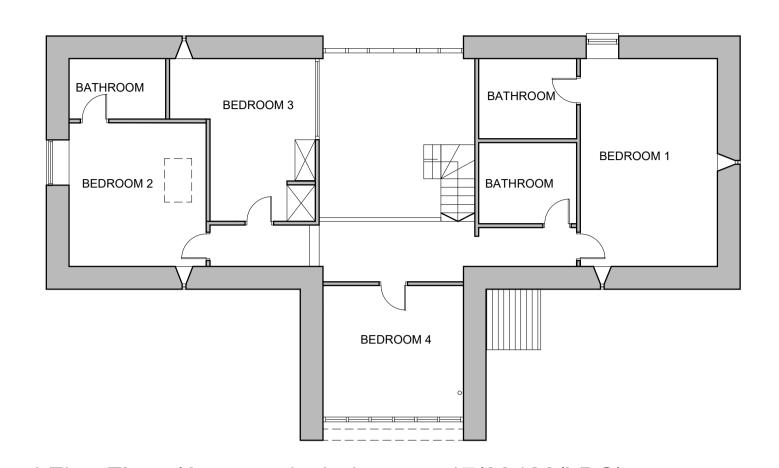

Demolition

Proposed Ground Floor (Approved windows as 17/03480/LBC)

1:100

Proposed First Floor (Approved windows as 17/03480/LBC)

1:100

Proposed Front Elevation (Approved windows as 17/03480/LBC)

1:100

| New metal roof                  |                                                                                              |
|---------------------------------|----------------------------------------------------------------------------------------------|
| Parapet to match adjacent wall  |                                                                                              |
| New Double Glaze Timber windows | Rubble stonework with dressed stone quoins and cock and hen parapet detail to match existing |