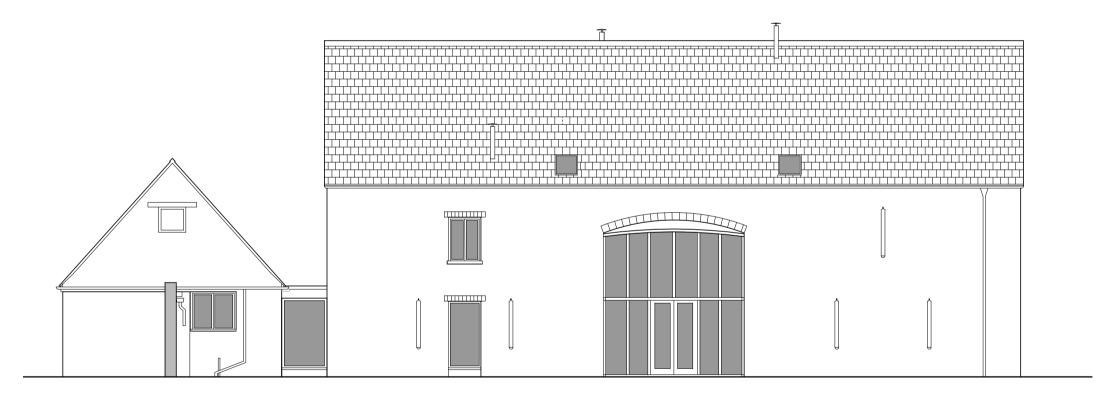

2 Existing First Floor (Approved windows as 17/03480/LBC)

1:100

3 Existing Front Elevation (Approved windows as 17/03480/LBC)
1:100

4 Existing Rear Elevation
1:100

6 Existing Side Elevation
1:100

| Rev  | Drn | Chk  | Date    |   | Amendment          |
|------|-----|------|---------|---|--------------------|
| Stag | ge  | Stat | us Code | S | tatus Description  |
| 3    |     | ,    | S4      |   | For Stage Approval |