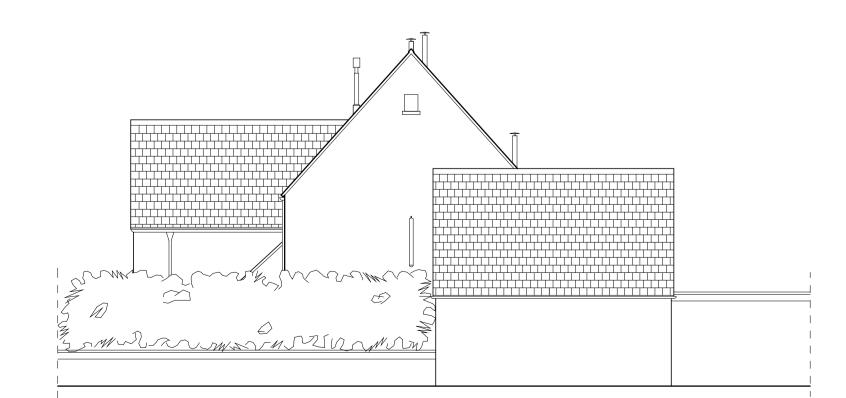

2 Existing First Floor (Approved windows as 17/03480/LBC)

1:100

3 Existing Front Elevation (Approved windows as 17/03480/LBC)
1:100

4 Existing Rear Elevation
1:100

6 Existing Side Elevation
1:100

| Rev  | Drn | Chk  | Date    |   | Amendment          |
|------|-----|------|---------|---|--------------------|
| Stag | ge  | Stat | us Code | S | tatus Description  |
| 3    |     | ,    | S4      |   | For Stage Approval |