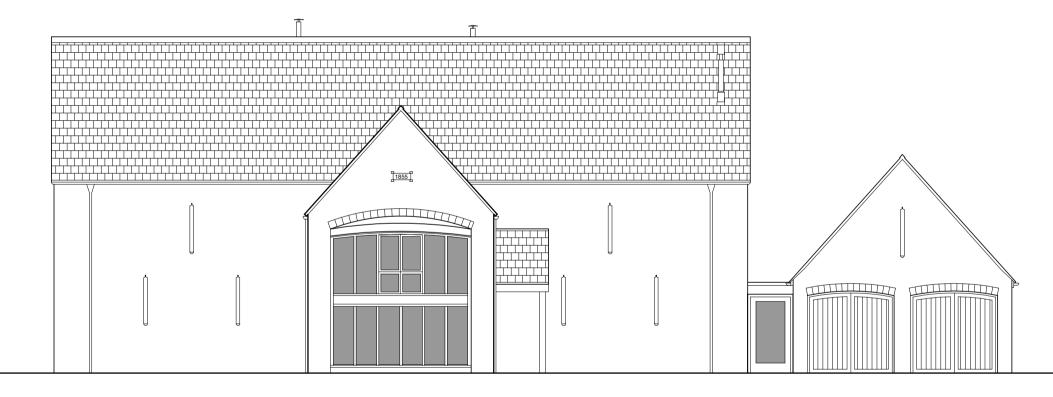

2 Existing First Floor (Approved windows as 17/03480/LBC)

1:100

3 Existing Front Elevation (Approved windows as 17/03480/LBC)
1:100

4 Existing Rear Elevation
1:100

6 Existing Side Elevation
1:100

| Rev  | Drn | Chk  | Date    |   | Amendment          |
|------|-----|------|---------|---|--------------------|
| Stag | ge  | Stat | us Code | S | tatus Description  |
| 3    |     | ,    | S4      |   | For Stage Approval |