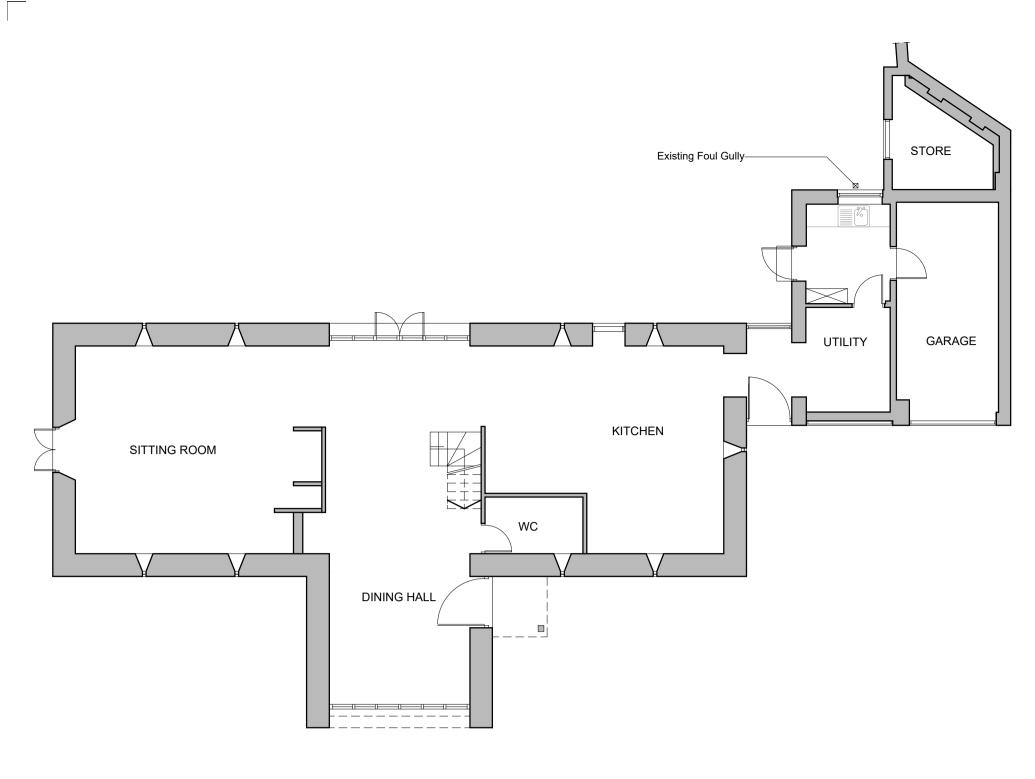

2 Existing First Floor (Approved windows as 17/03480/LBC)

1:100



3 Existing Front Elevation (Approved windows as 17/03480/LBC)
1:100



4 Existing Rear Elevation
1:100







6 Existing Side Elevation
1:100





| Rev  | Drn | Chk  | Date    |   | Amendment          |
|------|-----|------|---------|---|--------------------|
| Stag | ge  | Stat | us Code | S | tatus Description  |
| 3    |     | ,    | S4      |   | For Stage Approval |



| cument Title         |  |
|----------------------|--|
| Plans and Flevations |  |

| Document Title       |  |
|----------------------|--|
| Plans and Elevations |  |

| Date               | Scale       |      | View Reference |
|--------------------|-------------|------|----------------|
| 17.09.2021         | 1:100       | (A1) | 2132