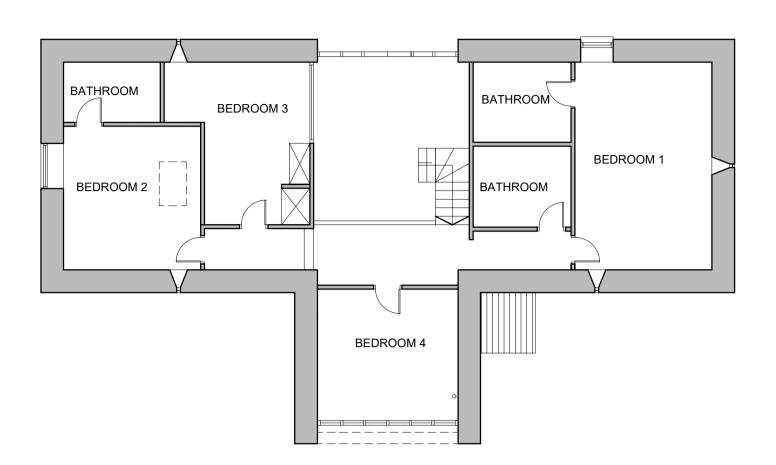

2 Existing First Floor (Approved windows as 17/03480/LBC)

1:100

3 Existing Front Elevation (Approved windows as 17/03480/LBC)
1:100

4 Existing Rear Elevation
1:100

6 Existing Side Elevation
1:100

| Rev  | Drn | Chk  | Date    |   | Amendment          |
|------|-----|------|---------|---|--------------------|
| Stag | ge  | Stat | us Code | S | tatus Description  |
| 3    |     | ,    | S4      |   | For Stage Approval |