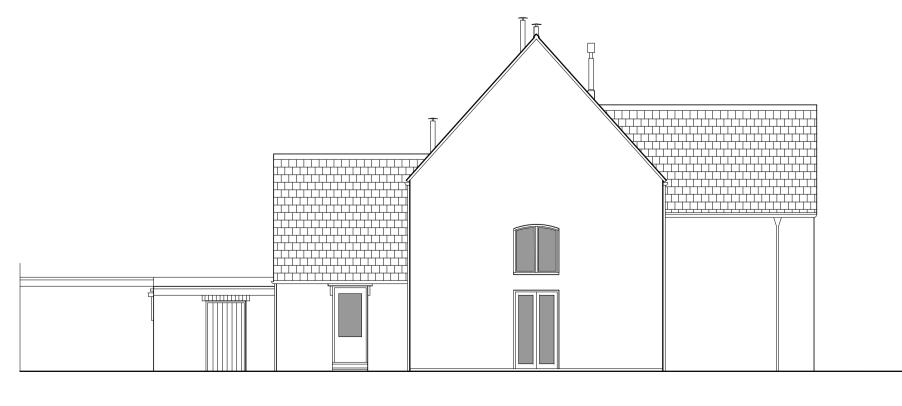

2 Existing First Floor (Approved windows as 17/03480/LBC)

1:100

3 Existing Front Elevation (Approved windows as 17/03480/LBC)
1:100

4 Existing Rear Elevation
1:100

6 Existing Side Elevation
1:100

| Rev  | Drn | Chk  | Date    |   | Amendment          |
|------|-----|------|---------|---|--------------------|
| Stag | ge  | Stat | us Code | S | tatus Description  |
| 3    |     | ,    | S4      |   | For Stage Approval |