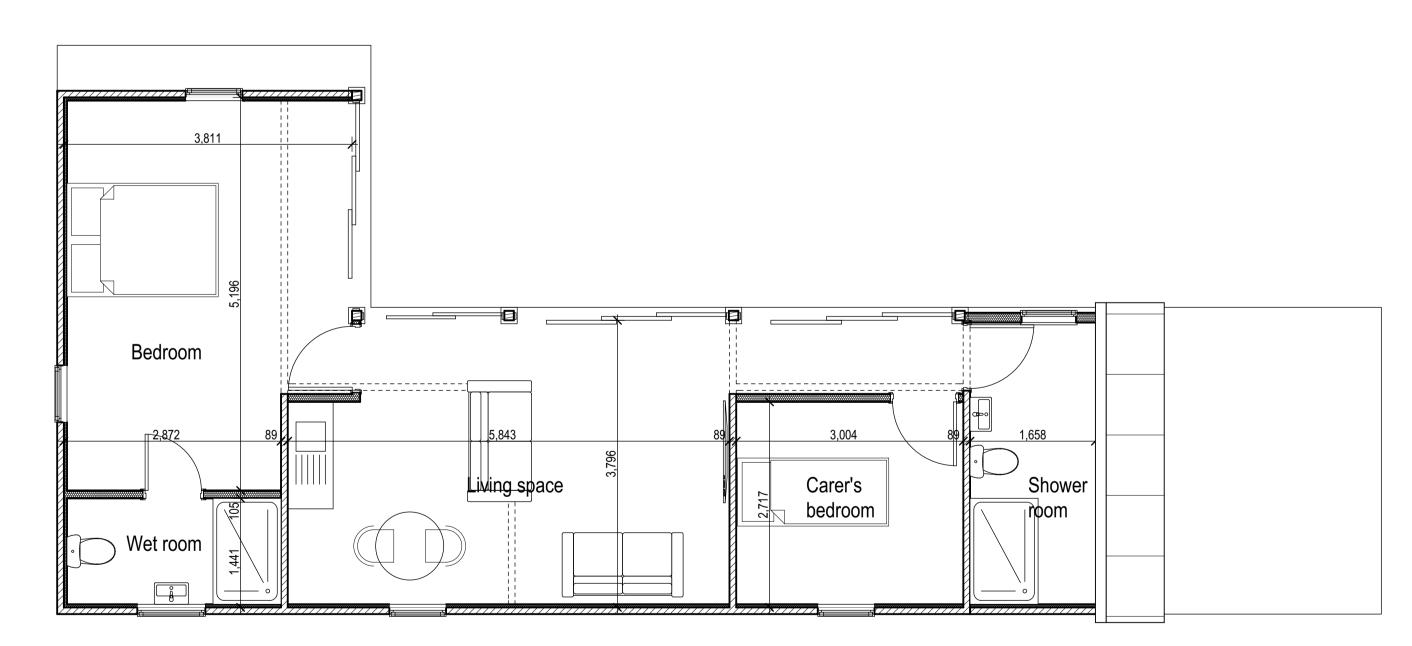

East elevation proposed

West elevation proposed

Ground floor plan proposed

North elevation proposed

South elevation proposed

Proposed Views

A 20.9.21 Updated for planning application REVISION

## architectural designs limited

CLIENT Mr I. Mcpherson

Prestons Barn, Morningthorpe
Conversion of redundant stable to annex
Proposed plan, elevations + views

DATE 16.9.21

DRAWING NO. 1500/02 Scales: Elevations 1:50 @ A1