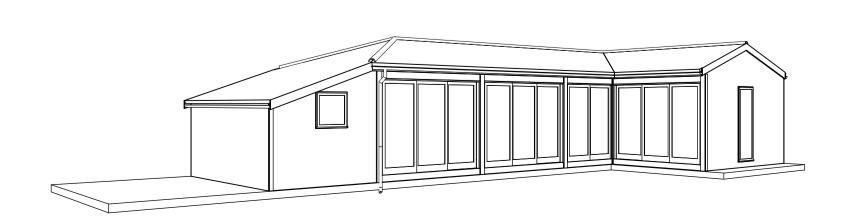

East elevation proposed

West elevation proposed

Ground floor plan proposed

North elevation proposed

South elevation proposed

Proposed Views

A 20.9.21 Updated for planning application REVISION

## architectural designs limited

CLIENT Mr I. Mcpherson

Prestons Barn, Morningthorpe
Conversion of redundant stable to annex
Proposed plan, elevations + views

DATE 16.9.21

DRAWING NO. 1500/02 Scales: Elevations 1:50 @ A1