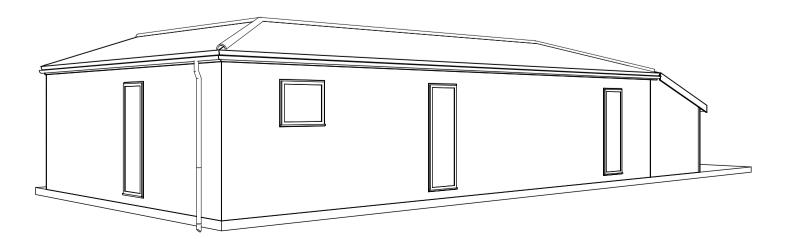

East elevation proposed

West elevation proposed

Ground floor plan proposed

North elevation proposed

South elevation proposed

Proposed Views

A 20.9.21 Updated for planning application REVISION

## architectural designs limited

CLIENT Mr I. Mcpherson

Prestons Barn, Morningthorpe
Conversion of redundant stable to annex
Proposed plan, elevations + views

DATE 16.9.21

DRAWING NO. 1500/02 Scales: Elevations 1:50 @ A1