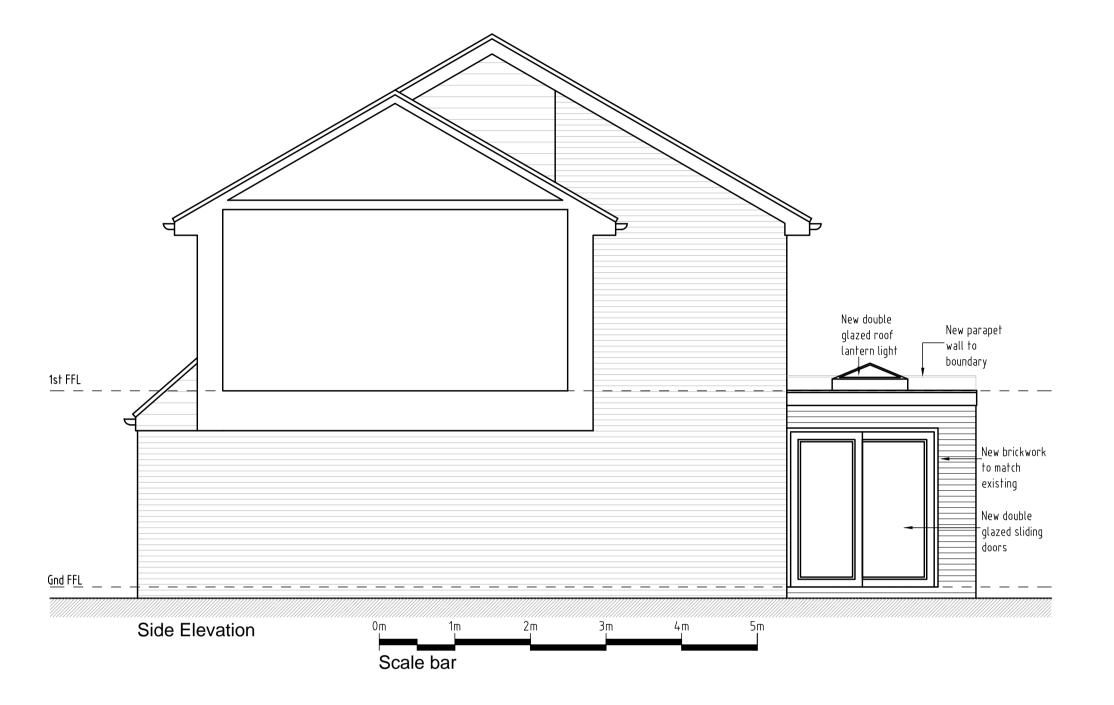

REV DESCRIPTION DATE INIT CHKD
STATUS FOR INFORMATION

Client Mr & Mrs Killick

Project 2 Whitecroft, Swanley, Kent. BR8 7YG

Title Proposed Elevations

Scale Date Drawn Checked 1:50@A1 04.08.21 N/A N/A

Project No: Drawing No. Revision 2021/193 004 ~