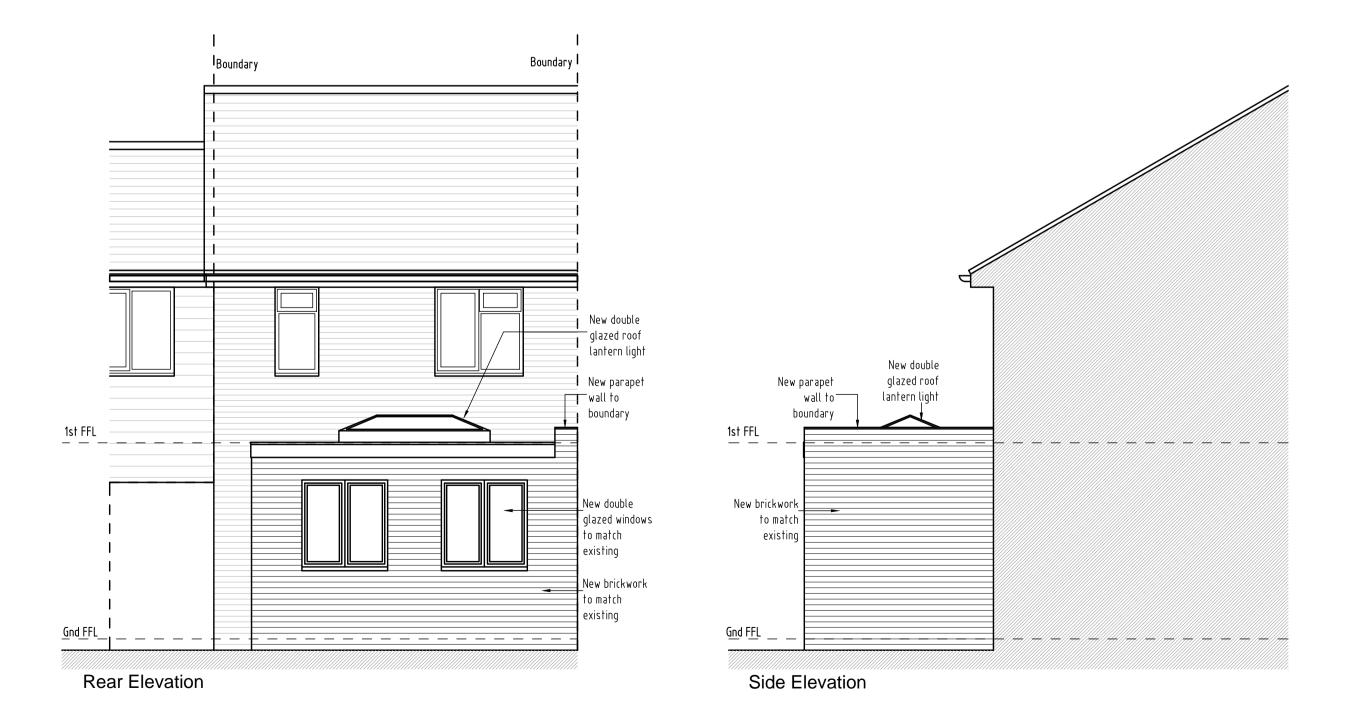

REV DESCRIPTION DATE INIT CHKD
STATUS FOR INFORMATION

Client Mr & Mrs Killick

Project 2 Whitecroft, Swanley, Kent. BR8 7YG

Title Proposed Elevations

Scale Date Drawn Checked 1:50@A1 04.08.21 N/A N/A

Project No: Drawing No. Revision 2021/193 004 ~