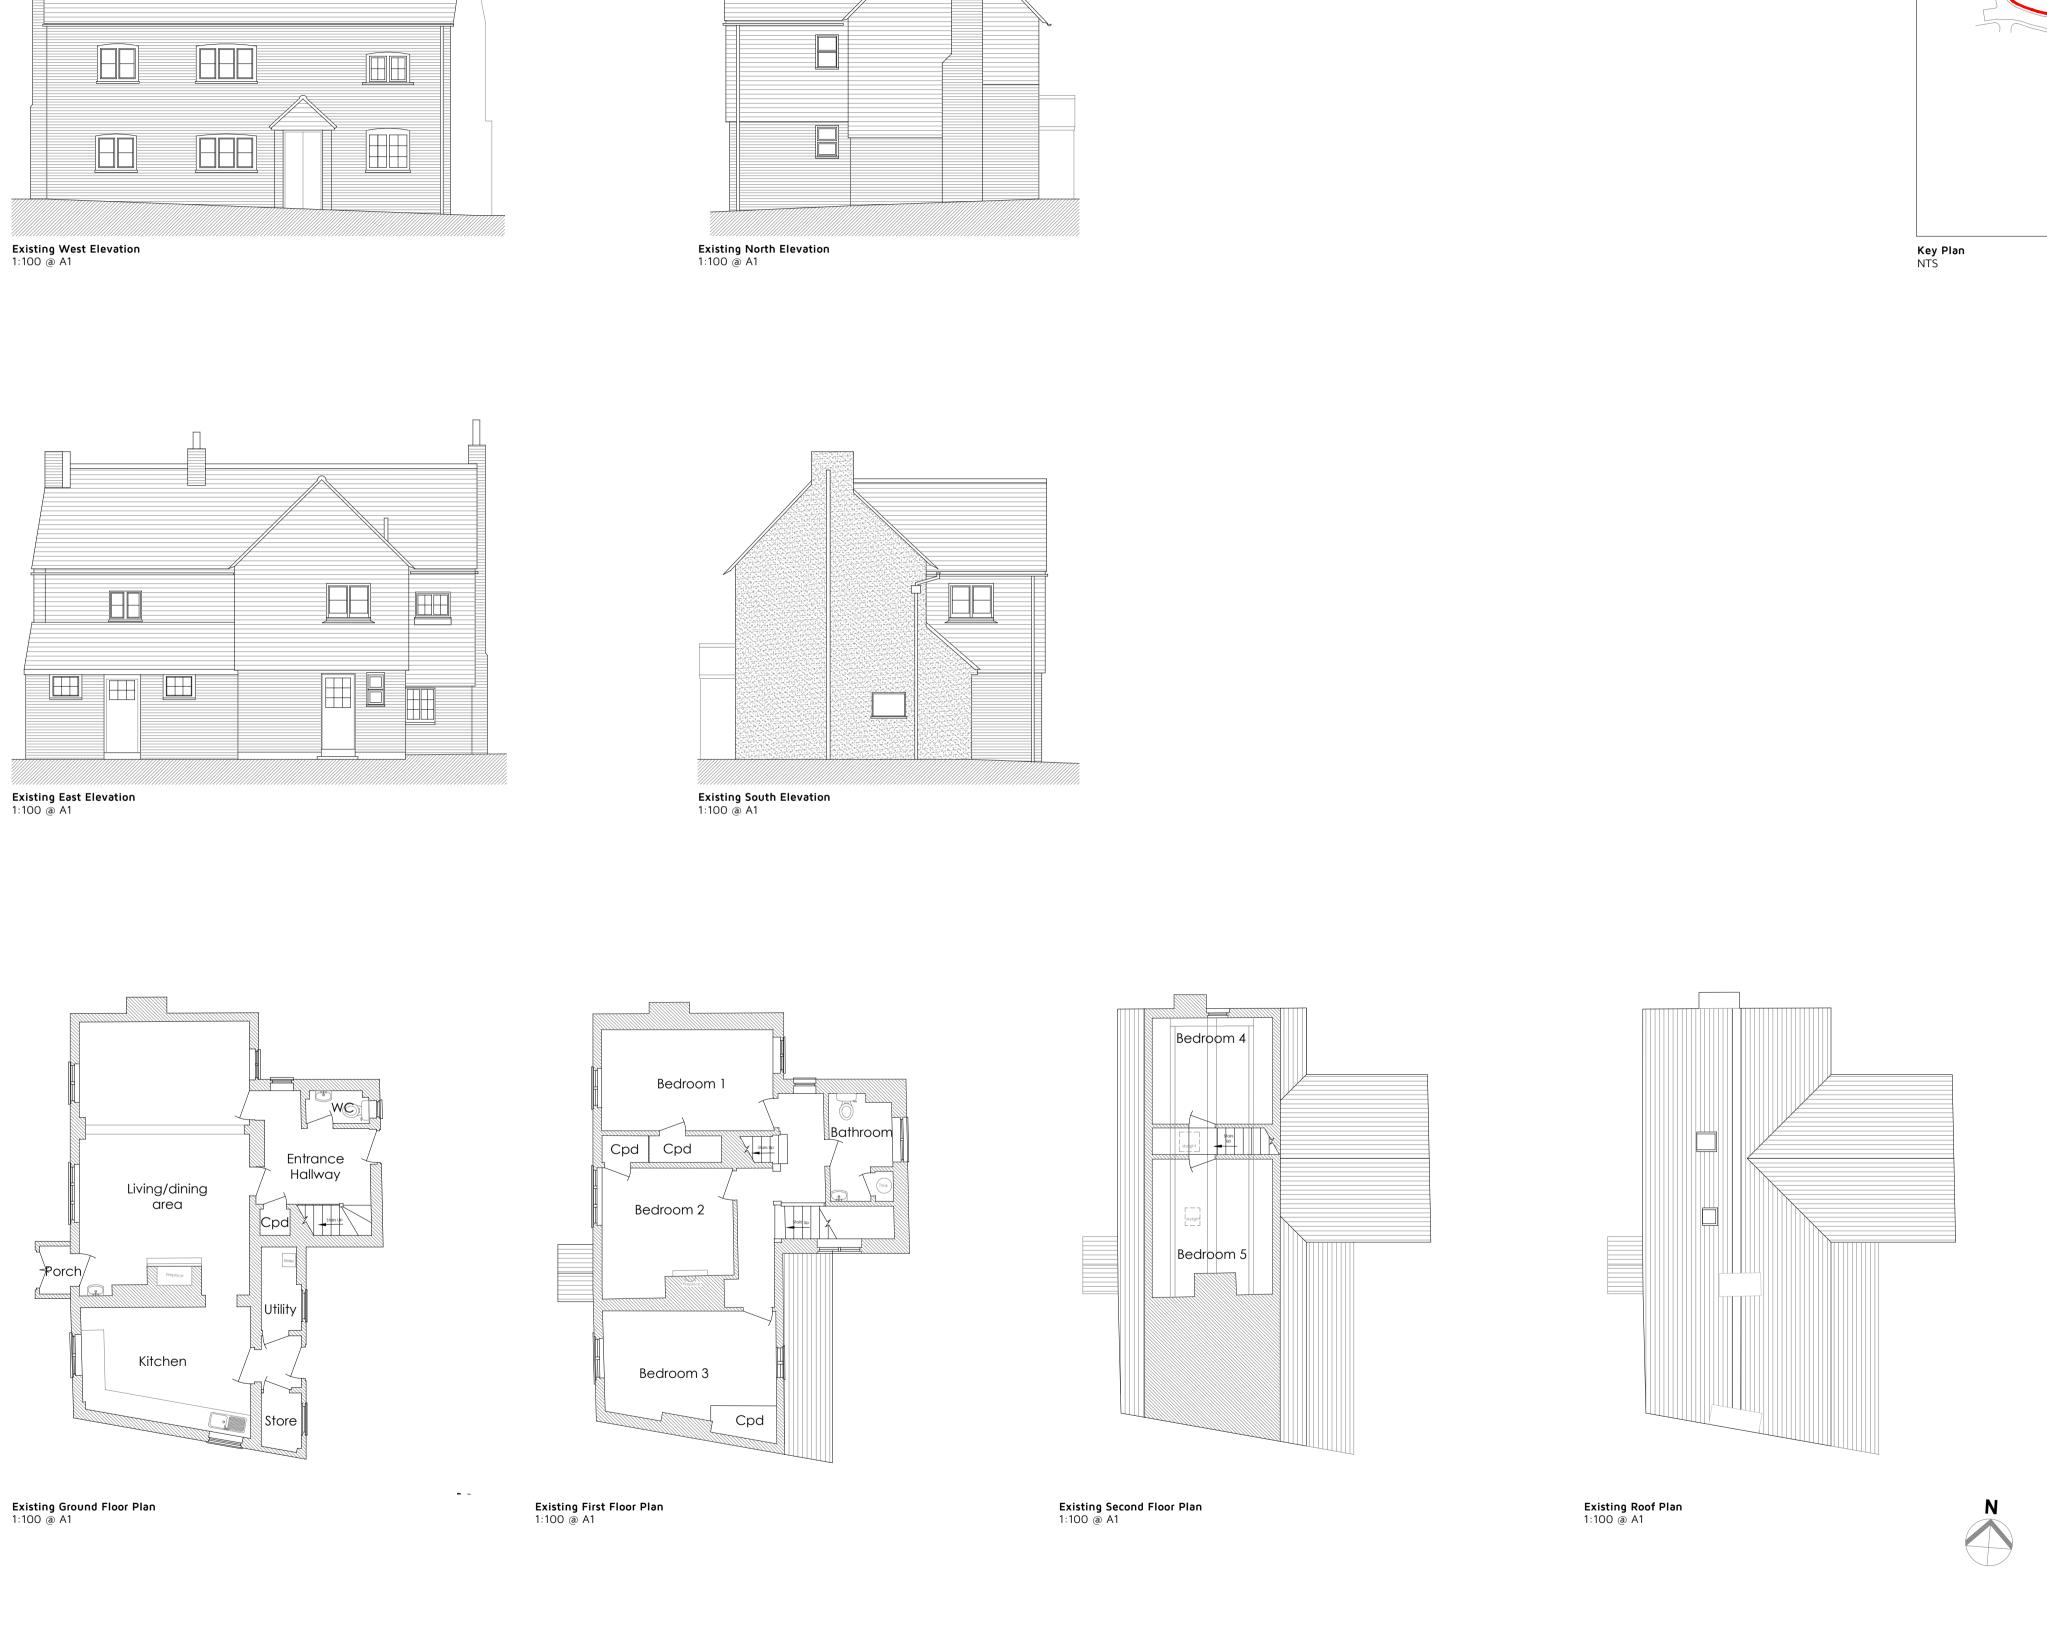

PLOT 1 EXISTING PLANS AND ELEVATIONS

20.09.2021 Date:

Windows

Vertical clay hanging tiles

White painted timber casement

Facade