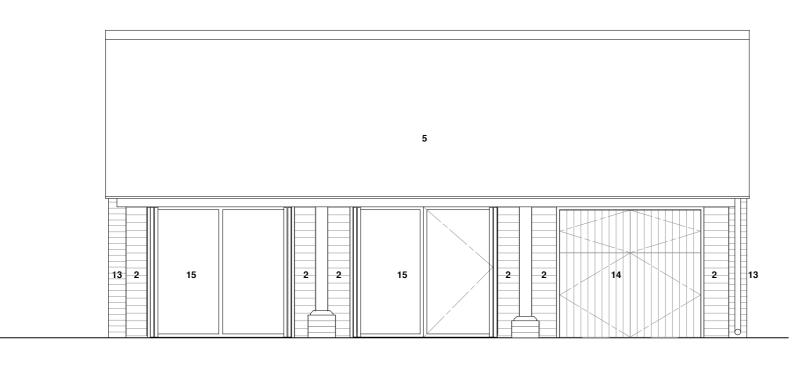

STABLES
ELEVATION 5
SOUTH ELEVATION - AS PROPOSED
Elevation shown with shutters / doors open

STABLES
ELEVATION 5
SOUTH ELEVATION - AS PROPOSED
Elevation shown with shutters / doors closed

**KEY TO MATERIALS** 

3 re-built stone plinth

5 new plain clay peg tiles

existing plain clay tilingexisting brickwork

4 new stone plinth to match barn plinth

frameless double glazed screen
pre-patinated standing zinc roof
oak framed double glazed door
colour coated metal gutter and downpipe

6 colour coated metal double glazed window7 colour coated metal double glazed sliding screen

14 New timber shutters doors stained black

15 Colour coated meatl double glazed screen and door

horizontal softwood tapered weatherboarding - stained black
 horizontal softwood weatherboarding - stained black