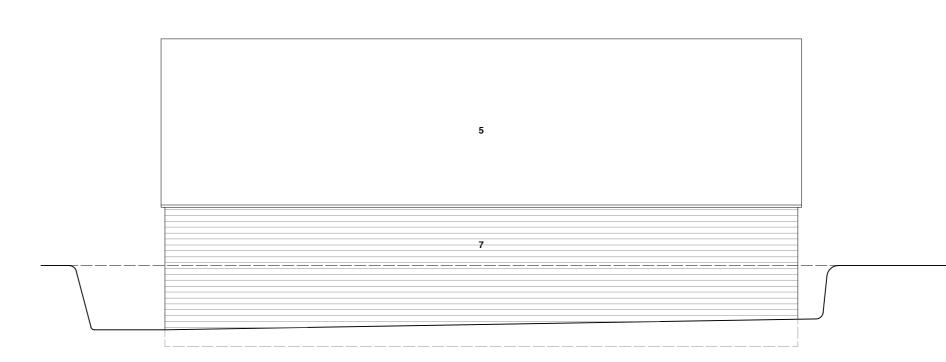

STABLES SECTION G-G AS PROPOSED

STABLES
EXISTING SECTION H-H AS PROPOSED

| ( | n         | 1  | 2 | 3 | 4 | į |
|---|-----------|----|---|---|---|---|
| Ì | Ĭ.,,,,,,, | 11 | Ī | Ĭ | ĺ | · |
|   |           |    |   |   |   |   |
|   |           |    |   |   |   |   |