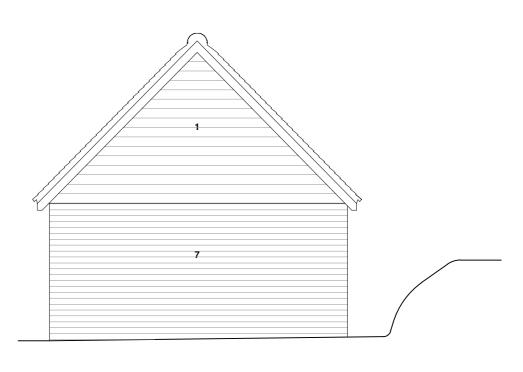

STABLES
ELEVATION 6
EAST ELEVATION - AS EXISTING
No alterations are proposed

STABLES ELEVATION 7 WEST ELEVATION - AS EXISTING No alterations are proposed

STABLES
ELEVATION 8
NORTH ELEVATION - AS EXISTING
No alterations are proposed