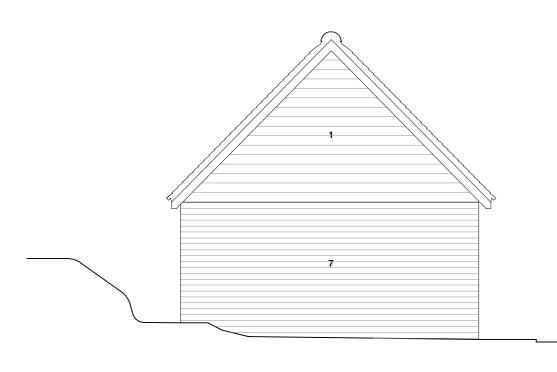

STABLES
ELEVATION 6
EAST ELEVATION - AS EXISTING
No alterations are proposed

STABLES ELEVATION 7 WEST ELEVATION - AS EXISTING No alterations are proposed

STABLES
ELEVATION 8
NORTH ELEVATION - AS EXISTING
No alterations are proposed