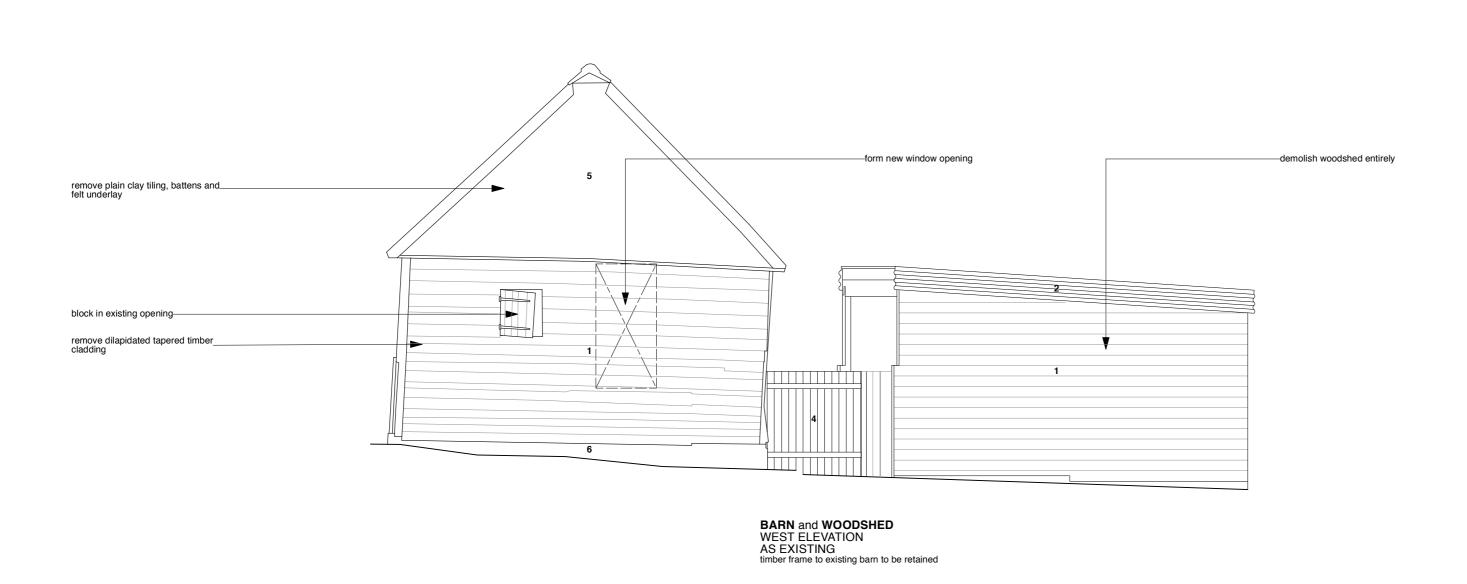

## **KEY TO MATERIALS**

- horizontal softwood weatherboarding galvanised steel corrugated roof
- galvanised steel field gate close boarded softwood fence
- plain clay tiling

existing timber stable doors

part brick part stone plinth existing brickwork existing painted concrete blockwork

## BARN and WOODSHED - ELEVATION 3 NORTH ELEVATION AS EXISTING timber frame to existing barn to be retained

timber frame to existing barn to be retained

HARBOROUGH FARM BOUGH BEECH KENT TN8 7PP JOB DRG. TITLE BARN and WOODSHED ELEVATIONS AS EXISTING DRG. NO. **95-000/28/P06** SCALE 1:50 @ A1 DATE Aug 2021 REVISION READING + WEST ARCHITECTS LLP HARBOROUGH FARM CLINTON LANE BOUGH BEECH KENT TN8 7PP TEL: 020 8940 0700 gary@readingandwest.co.uk www.readingandwestarchitects.co.uk