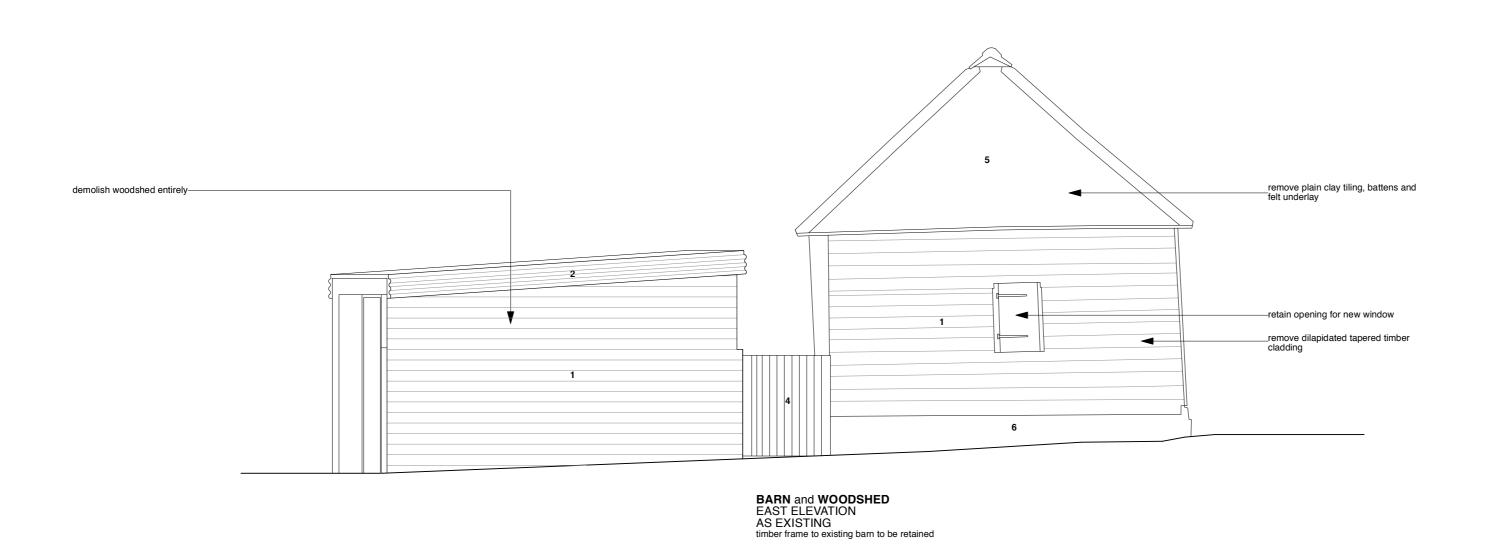

## **KEY TO MATERIALS**

- horizontal softwood weatherboarding galvanised steel corrugated roof
- galvanised steel field gate close boarded softwood fence
- plain clay tiling

existing timber stable doors

part brick part stone plinth existing brickwork existing painted concrete blockwork

## BARN and WOODSHED - ELEVATION 3 NORTH ELEVATION AS EXISTING timber frame to existing barn to be retained

timber frame to existing barn to be retained

HARBOROUGH FARM BOUGH BEECH KENT TN8 7PP JOB DRG. TITLE BARN and WOODSHED ELEVATIONS AS EXISTING DRG. NO. **95-000/28/P06** SCALE 1:50 @ A1 DATE Aug 2021 REVISION READING + WEST ARCHITECTS LLP HARBOROUGH FARM CLINTON LANE BOUGH BEECH KENT TN8 7PP TEL: 020 8940 0700 gary@readingandwest.co.uk www.readingandwestarchitects.co.uk