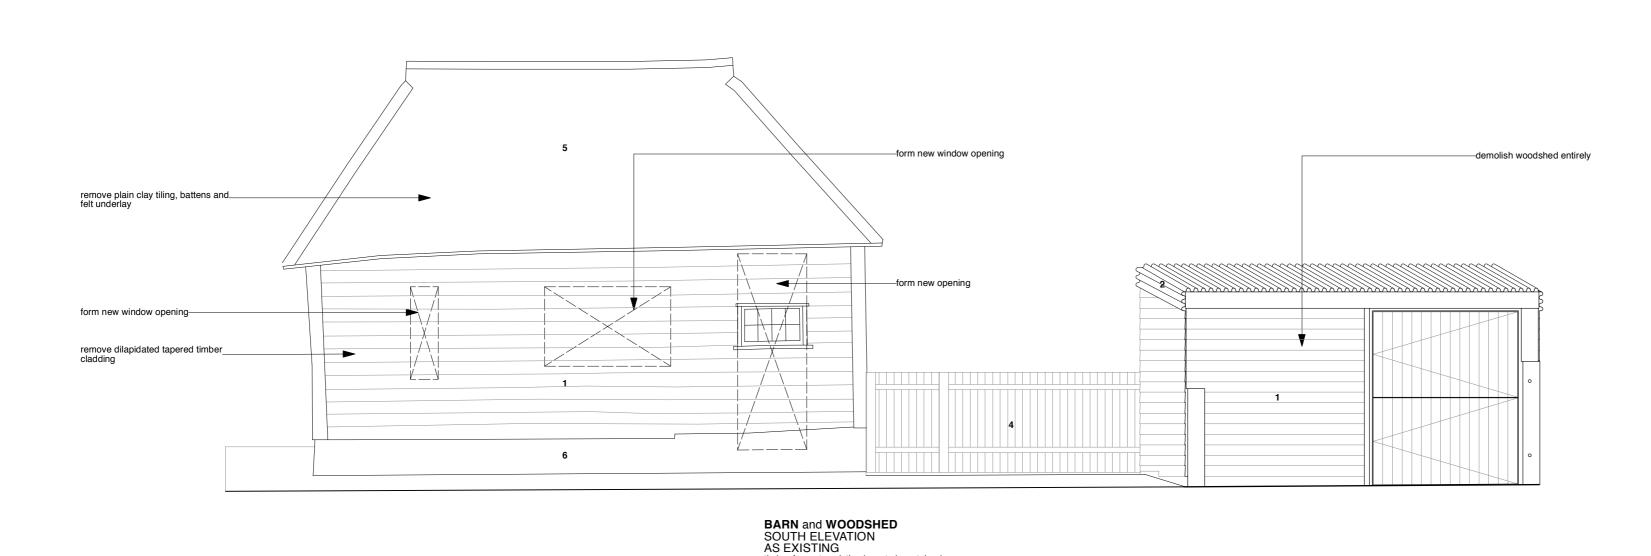

## **KEY TO MATERIALS**

- horizontal softwood weatherboarding galvanised steel corrugated roof
- galvanised steel field gate close boarded softwood fence
- plain clay tiling

existing timber stable doors

part brick part stone plinth existing brickwork existing painted concrete blockwork

## BARN and WOODSHED - ELEVATION 3 NORTH ELEVATION AS EXISTING timber frame to existing barn to be retained

timber frame to existing barn to be retained

HARBOROUGH FARM BOUGH BEECH KENT TN8 7PP JOB DRG. TITLE BARN and WOODSHED ELEVATIONS AS EXISTING DRG. NO. **95-000/28/P06** SCALE 1:50 @ A1 DATE Aug 2021 REVISION READING + WEST ARCHITECTS LLP HARBOROUGH FARM CLINTON LANE BOUGH BEECH KENT TN8 7PP TEL: 020 8940 0700 gary@readingandwest.co.uk www.readingandwestarchitects.co.uk