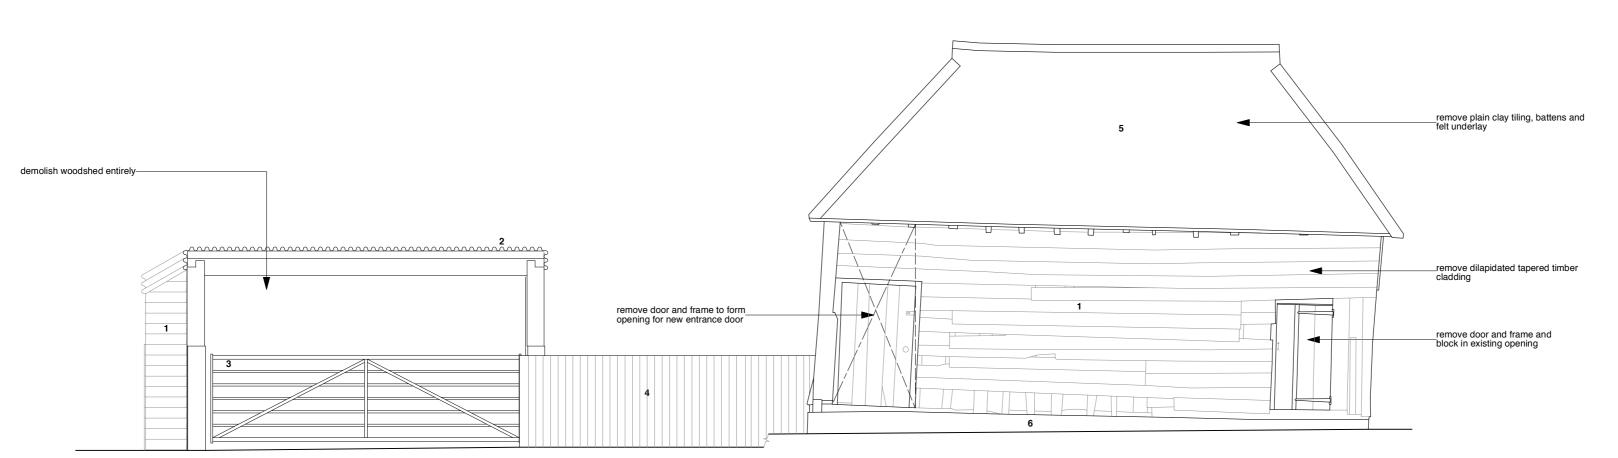

## **KEY TO MATERIALS**

- horizontal softwood weatherboarding galvanised steel corrugated roof
- galvanised steel field gate close boarded softwood fence
- plain clay tiling

existing timber stable doors

part brick part stone plinth existing brickwork existing painted concrete blockwork

## BARN and WOODSHED - ELEVATION 3 NORTH ELEVATION AS EXISTING timber frame to existing barn to be retained

timber frame to existing barn to be retained

HARBOROUGH FARM BOUGH BEECH KENT TN8 7PP JOB DRG. TITLE BARN and WOODSHED ELEVATIONS AS EXISTING DRG. NO. **95-000/28/P06** SCALE 1:50 @ A1 DATE Aug 2021 REVISION READING + WEST ARCHITECTS LLP HARBOROUGH FARM CLINTON LANE BOUGH BEECH KENT TN8 7PP TEL: 020 8940 0700 gary@readingandwest.co.uk www.readingandwestarchitects.co.uk