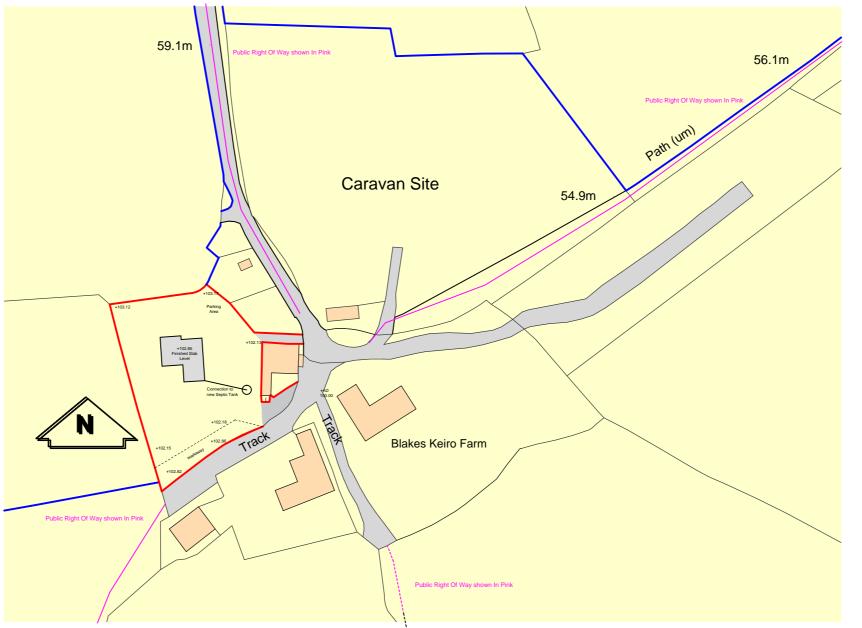

Ordnance Survey, (c) Crown Copyright 2016. All rights reserved. Licence number 100022432

## Wadebridge 813771

Proposals at : Blakes Keiro, St Minver, Cornwall, PL27 6RP

Location Plan

Scale: 1.1250 Drawn: M.K

Date: November 2020

Drawing No.

SK:2020:410:04:13