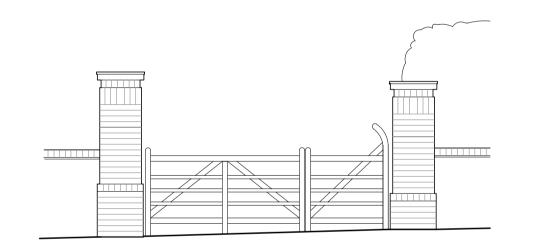

Proposed Plan
Scale 1:50

GATE 3

Existing Elevation
Scale 1:50

Proposed Elevation
Scale 1:50

Street View as Existing

Street View as Proposed

## GATE 2

Existing Elevation
Scale 1:50

Proposed Elevation
Scale 1:50

Street View as Existing

Street View as Proposed

GATE 4

| Rev | Date     | Description | Drawn | Checked | Status |       |
|-----|----------|-------------|-------|---------|--------|-------|
| -   | 19.04.21 | First Issue | sc    | SC      |        |       |
| -   |          |             |       |         | _      | Wi    |
|     |          |             |       |         |        |       |
|     |          |             |       |         | I≸I    |       |
|     |          |             |       |         | █      | Lo    |
|     |          |             |       |         |        |       |
|     |          |             |       |         | 묎      | Scale |
|     |          |             |       |         | ▍▙▕    | 1     |
| I   | 1        |             |       |         | I I    |       |