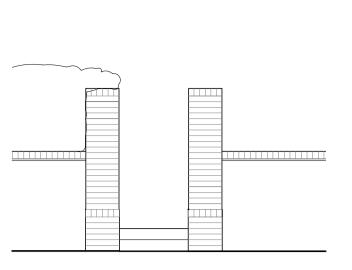

Proposed Plan
Scale 1:50

GATE 3

Existing Elevation
Scale 1:50

Proposed Elevation
Scale 1:50

Street View as Existing

Street View as Proposed

## GATE 2

Existing Elevation
Scale 1:50

Proposed Elevation
Scale 1:50

Street View as Existing

Street View as Proposed

GATE 4

| Rev | Date     | Description | Drawn | Checked | Status |       |
|-----|----------|-------------|-------|---------|--------|-------|
| -   | 19.04.21 | First Issue | sc    | SC      |        |       |
| -   |          |             |       |         | _      | Wi    |
|     |          |             |       |         |        |       |
|     |          |             |       |         | I≸I    |       |
|     |          |             |       |         | █      | Lo    |
|     |          |             |       |         |        |       |
|     |          |             |       |         | 묎      | Scale |
|     |          |             |       |         | ▍▙▕    | 1     |
| I   | 1        |             |       |         | I I    |       |