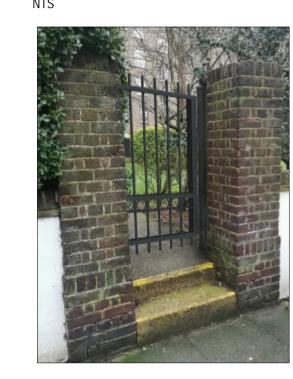

## GATE 2

Existing Elevation
Scale 1:50

Proposed Elevation
Scale 1:50

Street View as Existing

Street View as Proposed

GATE 4

| Rev | Date     | Description | Drawn | Checked | Status |       |
|-----|----------|-------------|-------|---------|--------|-------|
| -   | 19.04.21 | First Issue | sc    | SC      |        |       |
| -   |          |             |       |         | _      | Wi    |
|     |          |             |       |         |        |       |
|     |          |             |       |         | I≸I    |       |
|     |          |             |       |         | █      | Lo    |
|     |          |             |       |         |        |       |
|     |          |             |       |         | 묎      | Scale |
|     |          |             |       |         | ▍▙▕    | 1     |
| I   | 1        |             |       |         | I I    |       |