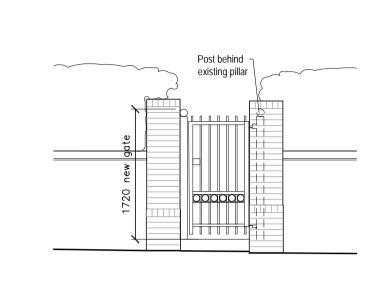

Proposed Plan
Scale 1:50

GATE 3

Existing Elevation
Scale 1:50

Proposed Elevation
Scale 1:50

Street View as Existing

Street View as Proposed

## GATE 2

Existing Elevation
Scale 1:50

Proposed Elevation
Scale 1:50

Street View as Existing

Street View as Proposed

GATE 4

| Rev | Date     | Description | Drawn | Checked | Status |       |
|-----|----------|-------------|-------|---------|--------|-------|
| -   | 19.04.21 | First Issue | sc    | SC      |        |       |
| -   |          |             |       |         | _      | Wi    |
|     |          |             |       |         |        |       |
|     |          |             |       |         | I≸I    |       |
|     |          |             |       |         | █      | Lo    |
|     |          |             |       |         |        |       |
|     |          |             |       |         | 묎      | Scale |
|     |          |             |       |         | ▍▙▕    | 1     |
| I   | 1        |             |       |         | I I    |       |