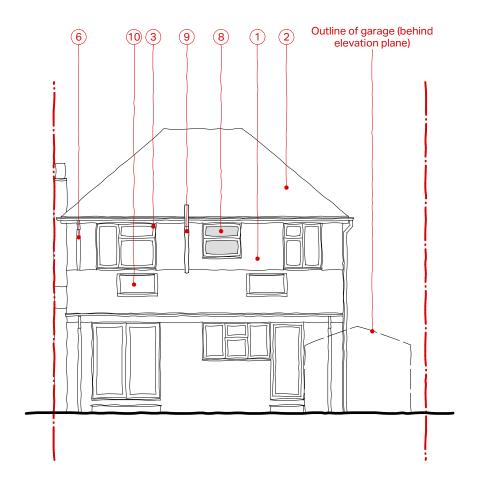

## 01 Existing North-East (Garden) Elevation

## Ralph Kent architect

Key:

1. Red Facing brickwork, stretcher bond

7. Precast concrete & timber garage

2. Brown concrete roof tile 3. uPVC window frames 4. Creased tile sill 5. Painted timber door 6. White uPVC rainwater goods

8. Opaque glazing

9. SVP 10. Rooflight

5 Jonathan Close Lymington Hampshire SO41 9DY

+44 (0) 1590 615135 studio@ralphkent.archi

14 New Road, Ashurst SO40 7BS

Existing North-East & South-East Elevations

Scale Status September 2021 1/100@A3 PLANNING Project Number Drawing Number