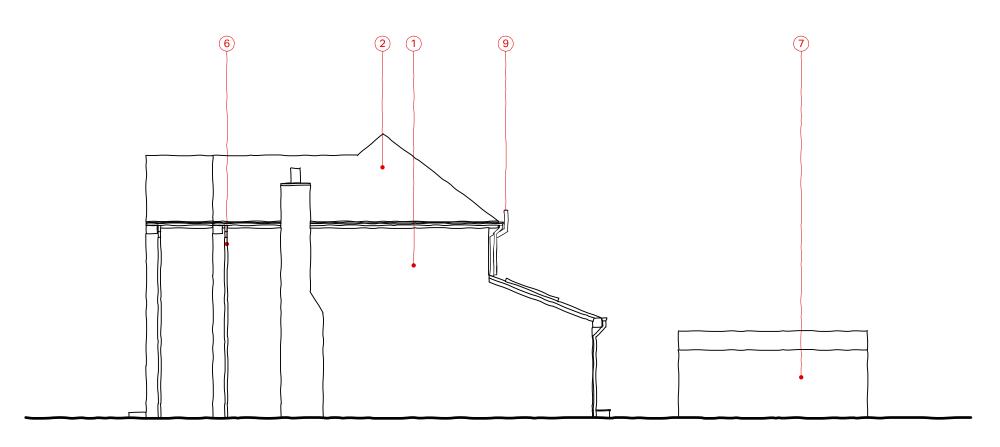

## **02** Existing South-East Elevation

## Ralph Kent architect

Key:

1. Red Facing brickwork, stretcher bond

7. Precast concrete & timber garage

2. Brown concrete roof tile 3. uPVC window frames 4. Creased tile sill 5. Painted timber door 6. White uPVC rainwater goods

8. Opaque glazing

9. SVP 10. Rooflight

5 Jonathan Close Lymington Hampshire SO41 9DY

+44 (0) 1590 615135 studio@ralphkent.archi

14 New Road, Ashurst SO40 7BS

Existing North-East & South-East Elevations

Scale Status September 2021 1/100@A3 PLANNING Project Number Drawing Number