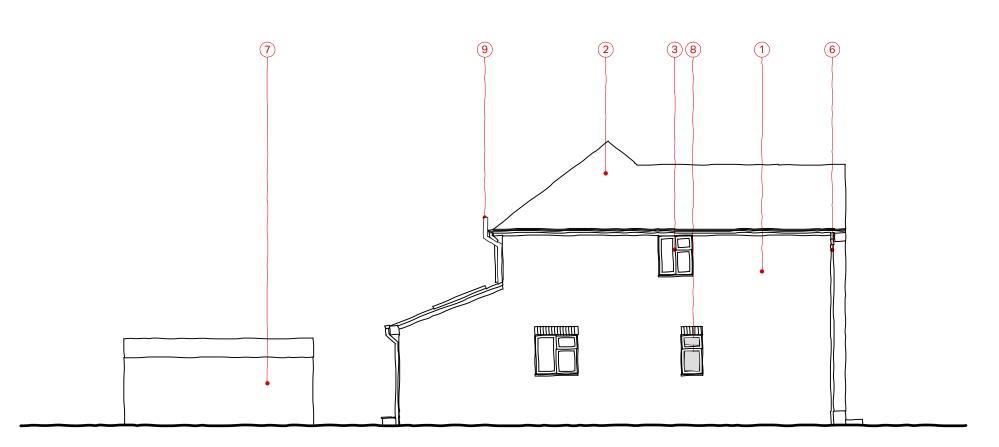

**01** Existing South-West (Street) Elevation

**02** Existing North-West Elevation

Ralph Kent

architect

Key:

1. Red Facing brickwork, stretcher bond

7. Precast concrete & timber garage

2. Brown concrete roof tile 3. uPVC window frames 4. Creased tile sill 5. Painted timber door 6. White uPVC rainwater goods

8. Opaque glazing

9. SVP 10. Rooflight

5 Jonathan Close Lymington Hampshire SO41 9DY

+44 (0) 1590 615135 studio@ralphkent.archi

14 New Road, Ashurst SO40 7BS

Existing South-West & North-West Elevations

Scale Status September 2021 1/100@A3 PLANNING Project Number Drawing Number