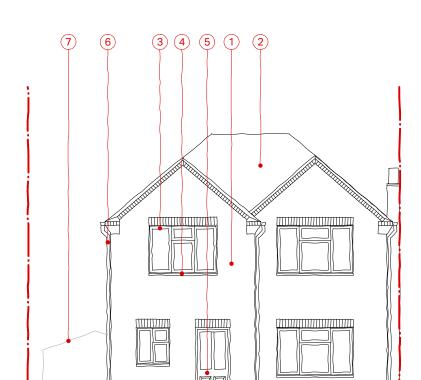

**01** Existing South-West (Street) Elevation

**02** Existing North-West Elevation

Ralph Kent

architect

Key:

1. Red Facing brickwork, stretcher bond

7. Precast concrete & timber garage

2. Brown concrete roof tile 3. uPVC window frames 4. Creased tile sill 5. Painted timber door 6. White uPVC rainwater goods

8. Opaque glazing

9. SVP 10. Rooflight

5 Jonathan Close Lymington Hampshire SO41 9DY

+44 (0) 1590 615135 studio@ralphkent.archi

14 New Road, Ashurst SO40 7BS

Existing South-West & North-West Elevations

Scale Status September 2021 1/100@A3 PLANNING Project Number Drawing Number