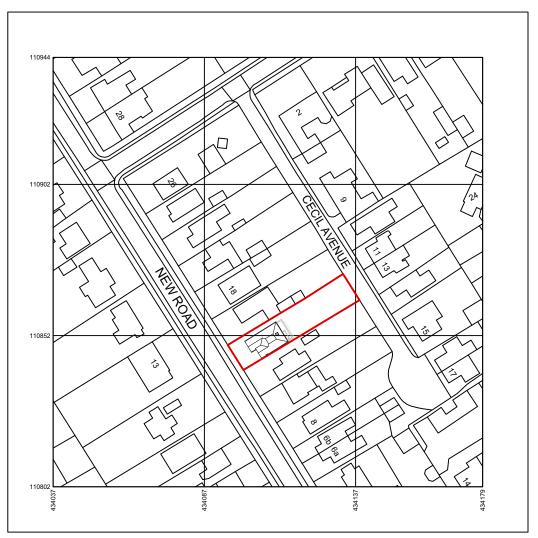

## **Q1** Location Plan with proposed extension Scale 1:1250

Produced on 14 September 2021 from the Ordnance Survey National Geographic Database and incorporating surveyed revision available at this date. This map shows the area bounded by 434037 110802,434179 110802,434179 110944,434037 110944,434037 110802
Reproduction in whole or part is prohibited without the prior permission of Ordnance Survey.
Crown copyright 2021. Supplied by copia lid trading as UKPlanningMaps.com a licensed Ordnance Survey partner (100054135).
Data licence expires 14 September 2022. Unique plan reference: v2cl/689304/933462