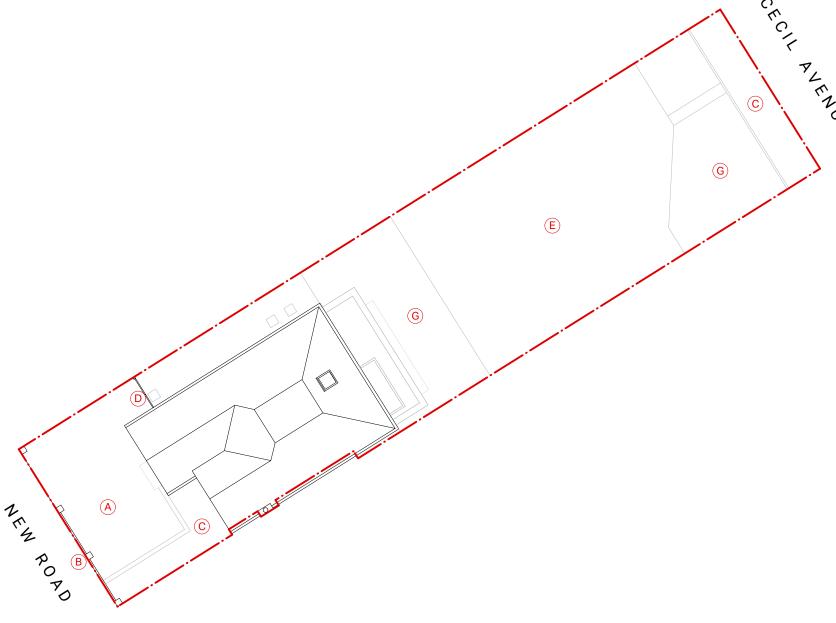

# **02** Proposed Site / Roof Plan Scale 1:200

#### Key:

A. Gravel driveway

B. Low brick Wall

C. Planting

D. Gate E. Lawn

F. Concrete

G. Paving