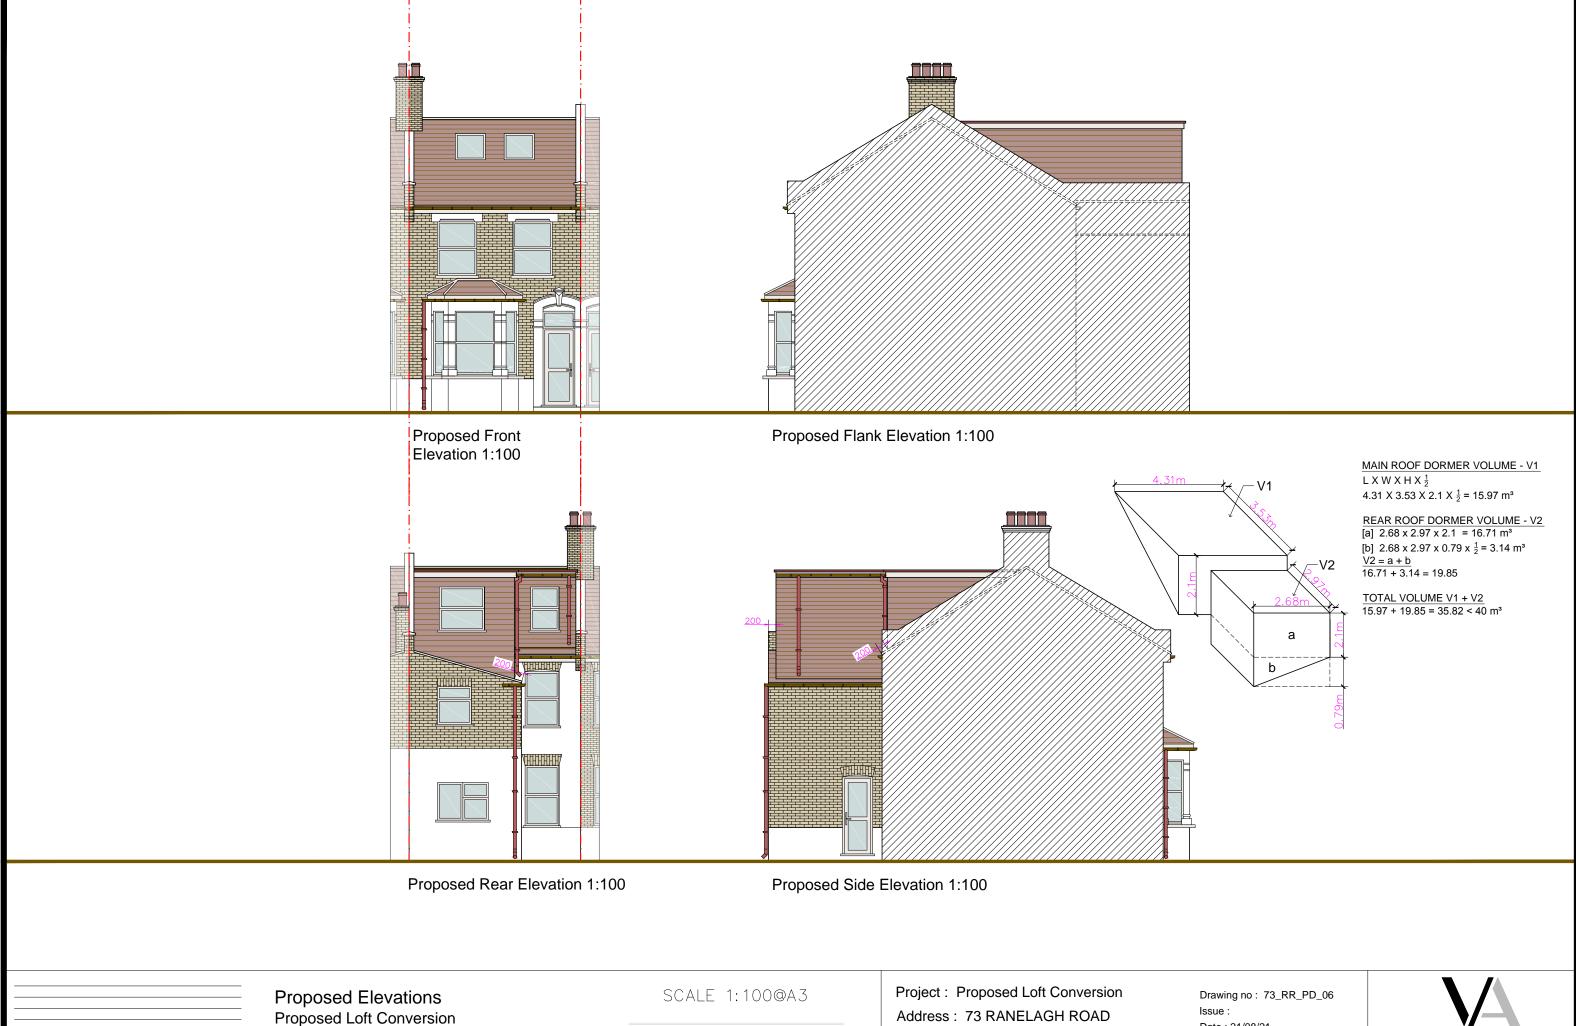

Note: All doors on to the stairway must be FD30 rated fire doors to BS 476-22:1987 except bathroom and toilet doors. Dormer face to be set back by at least 200mm from face of rear wall.

Proposed Second Floor Plan 1:50