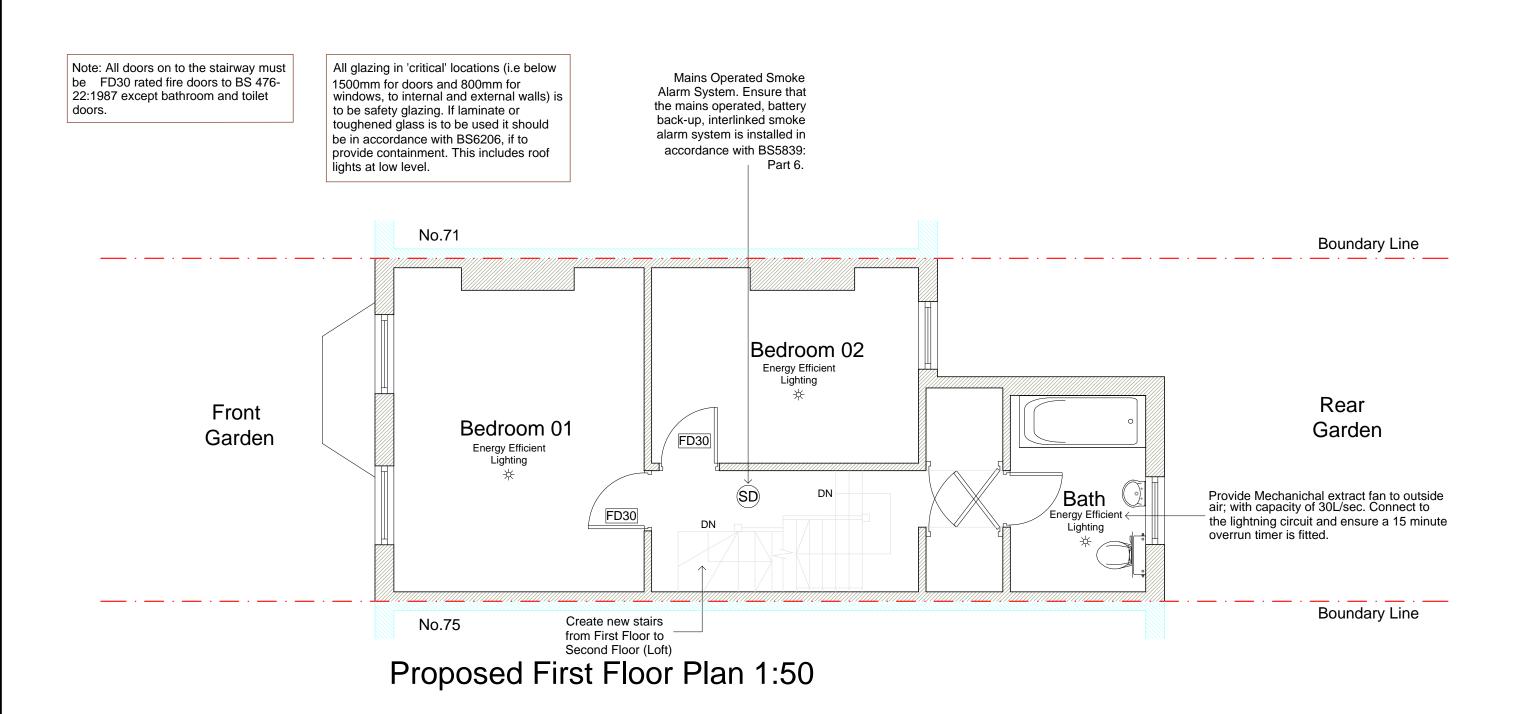

Project : Proposed Loft Conversion

Address: 73 RANELAGH ROAD

LONDON E15 3DP Drawing no: 73\_RR\_PD\_01

Note: All doors on to the stairway must be FD30 rated fire doors to BS 476-22:1987 except bathroom and toilet doors. All glazing in 'critical' locations (i.e below 1500mm for doors and 800mm for windows, to internal and external walls) is to be safety glazing. If laminate or toughened glass is to be used it should be in accordance with BS6206, if to provide containment. This includes roof lights at low level.

Mains Operated Smoke Alarm System. Ensure that the mains operated, battery back-up, interlinked smoke alarm system is installed in accordance with BS5839:

Proposed Ground Floor Plan 1:50

Project : Proposed Loft Conversion

Note: All doors on to the stairway must be FD30 rated fire doors to BS 476-22:1987 except bathroom and toilet doors. Dormer face to be set back by at least 200mm from face of rear wall.

Proposed Second Floor Plan 1:50