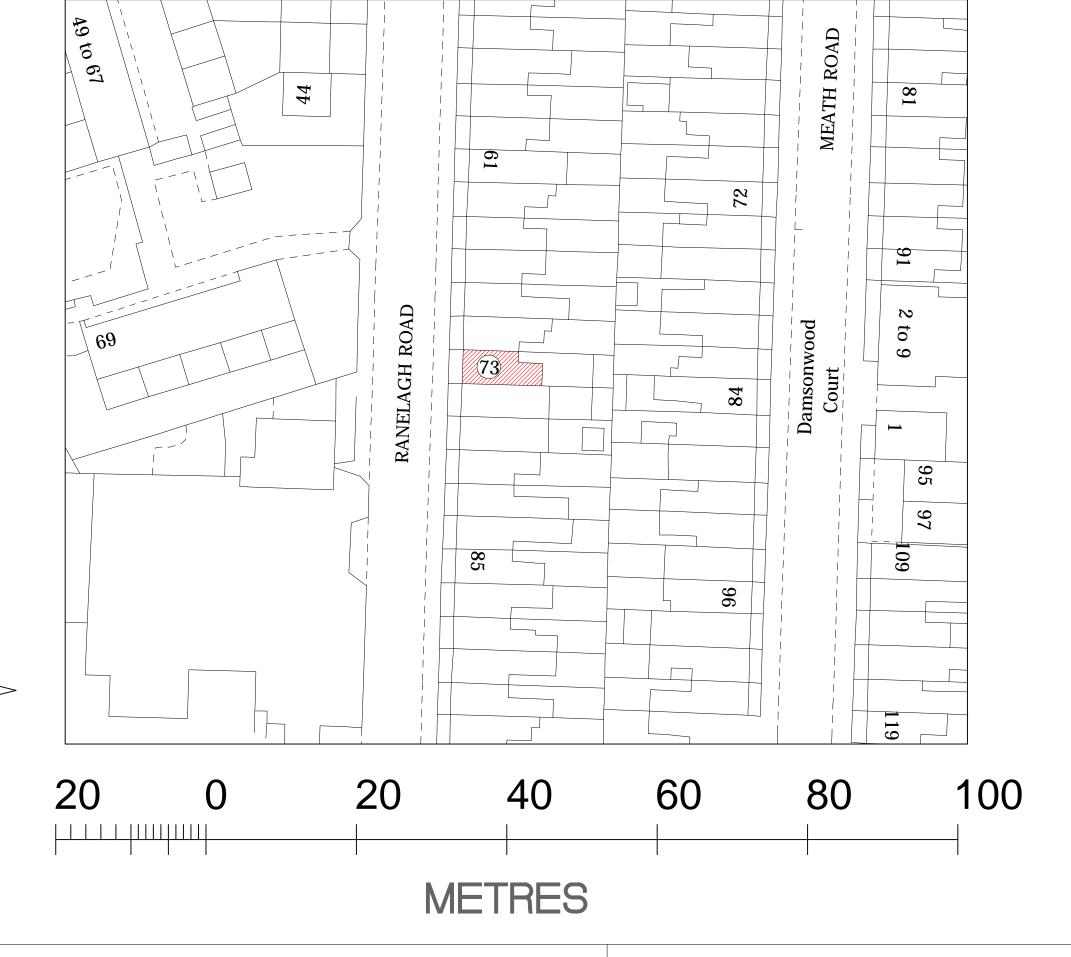

Site Plan Proposed Loft Conversion Project: Proposed Loft Conversion

Address: 73 RANELAGH ROAD

LONDON E15 3DP Drawing no: 73\_RR\_PD\_07

ADDRESS: 73 RANELAGH ROAD LONDON E15 3DP

SCALE: 1:1250@A4