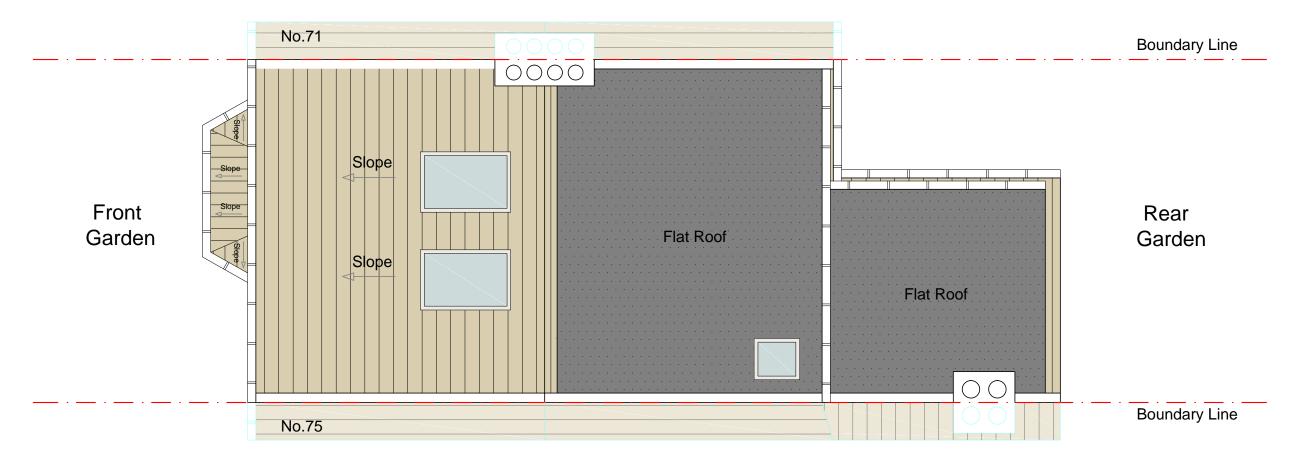

Note: All doors on to the stairway must be FD30 rated fire doors to BS 476-22:1987 except bathroom and toilet doors. Dormer face to be set back by at least 200mm from face of rear wall.

Proposed Second Floor Plan 1:50

Project : Proposed Loft Conversion

Mains Operated Smoke Alarm System. Ensure that

the mains operated, battery

Address: 73 RANELAGH ROAD

LONDON E15 3DP Drawing no: 73\_RR\_PD\_04

Proposed Roof Plan 1:50

Project: Proposed Loft Conversion