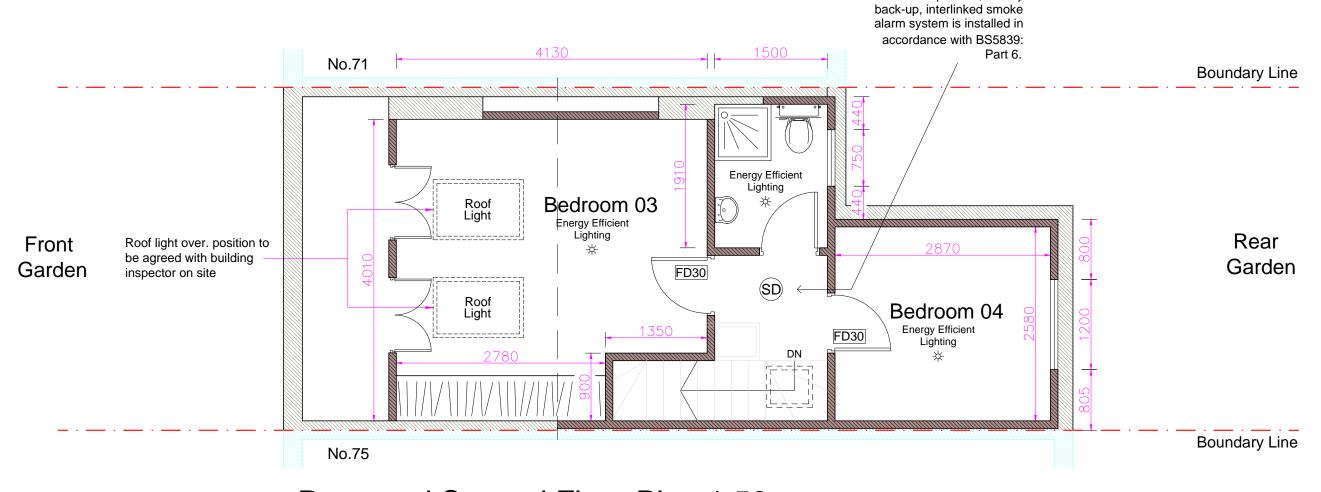

Mains Operated Smoke Alarm System. Ensure that the mains operated, battery back-up, interlinked smoke alarm system is installed in accordance with BS5839:

Proposed Ground Floor Plan 1:50

Project : Proposed Loft Conversion

Address: 73 RANELAGH ROAD

LONDON E15 3DP Drawing no: 73\_RR\_PD\_02

Project : Proposed Loft Conversion

Address: 73 RANELAGH ROAD

LONDON E15 3DP Drawing no: 73\_RR\_PD\_03

All glazing in 'critical' locations (i.e below 1500mm for doors and 800mm for windows, to internal and external walls) is to be safety glazing. If laminate or toughened glass is to be used it should be in accordance with BS6206, if to provide containment. This includes roof lights at low level.

Note: All doors on to the stairway must be FD30 rated fire doors to BS 476-22:1987 except bathroom and toilet doors. Dormer face to be set back by at least 200mm from face of rear wall.

Proposed Second Floor Plan 1:50