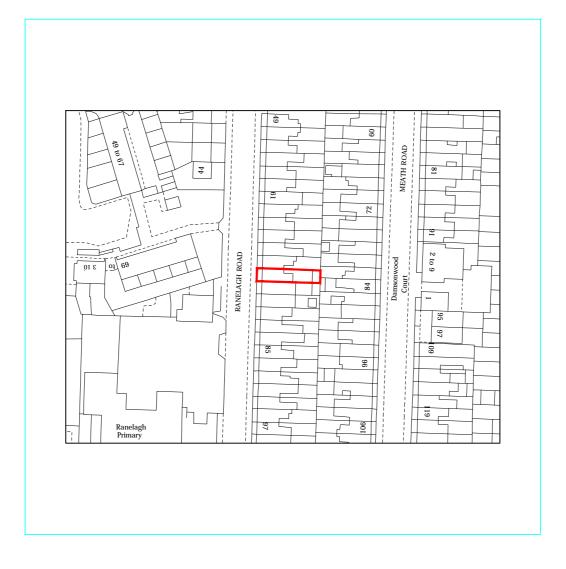

Site Plan Proposed Loft Conversion Project: Proposed Loft Conversion

Address: 73 RANELAGH ROAD

LONDON E15 3DP Drawing no: 73\_RR\_PD\_07

ADDRESS: 73 RANELAGH ROAD LONDON E15 3DP

SCALE: 1:1250@A4