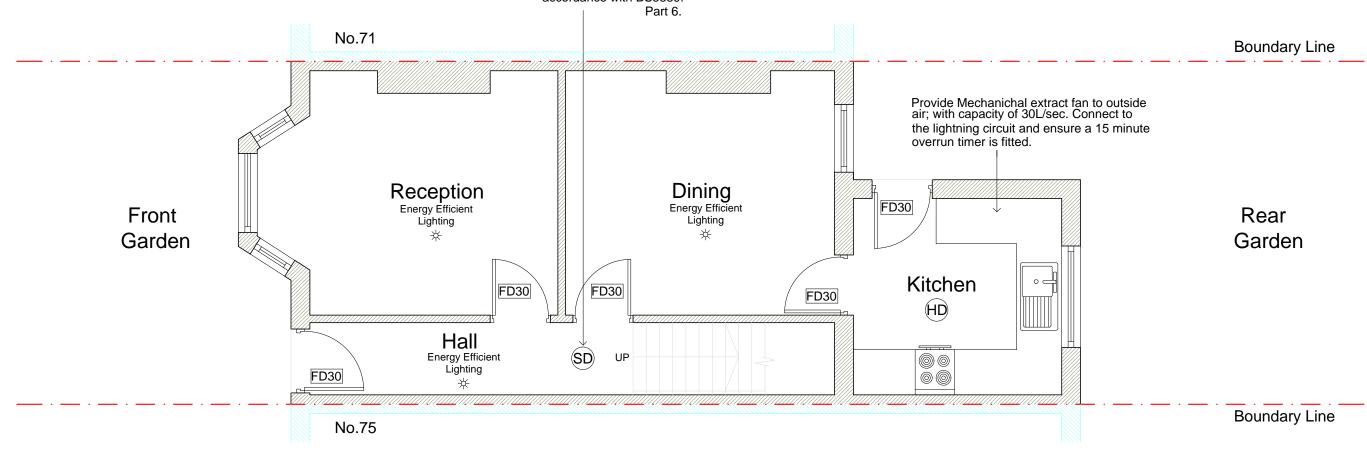

Project : Proposed Loft Conversion

Address: 73 RANELAGH ROAD

LONDON E15 3DP Drawing no: 73\_RR\_PD\_01

Note: All doors on to the stairway must be FD30 rated fire doors to BS 476-22:1987 except bathroom and toilet doors. All glazing in 'critical' locations (i.e below 1500mm for doors and 800mm for windows, to internal and external walls) is to be safety glazing. If laminate or toughened glass is to be used it should be in accordance with BS6206, if to provide containment. This includes roof lights at low level.

Mains Operated Smoke Alarm System. Ensure that the mains operated, battery back-up, interlinked smoke alarm system is installed in accordance with BS5839:

Proposed Ground Floor Plan 1:50

Project : Proposed Loft Conversion