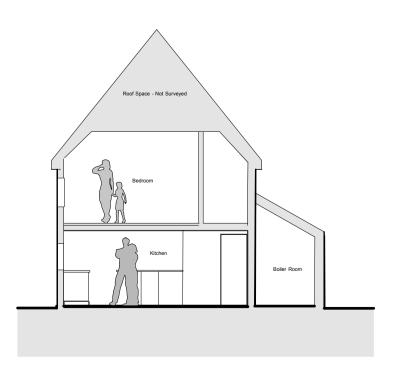

SOUTH ELEVATION

EAST ELEVATION

NORTH ELEVATION

WEST ELEVATION

SECTION A-A SOUTH-WEST WING

SECTION B-B NORTH-EAST WING

The Street Thorndon Suffolk IP23 7JR

18.01.21

## CLIENT

Peter & Jane Cazalet PROJECT Monk Soham Hall School Rd

## Monk Soham Woodbridge

IP13 7EN DRAWING

Existing Elevations and Sections SCALE DRAWN BY CHECKED 1:100 @ A1 Dec 2020 DRAWING NUMBER | JOB NUMBER | STATUS Not For Construction B

This drawing is copyright and remains the property of Beech Architects Ltd. Original size A1. Scale shown will be incorrect if reproduced in any other format. All dimensions to be