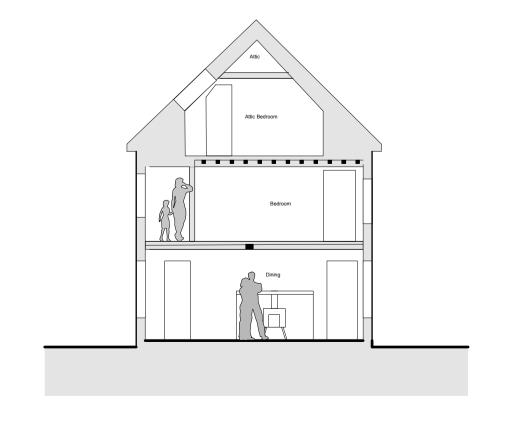

SOUTH ELEVATION

EAST ELEVATION

NORTH ELEVATION

WEST ELEVATION

SECTION A-A SOUTH-WEST WING

SECTION B-B NORTH-EAST WING

The Street Thorndon Suffolk IP23 7JR

18.01.21

## CLIENT

Peter & Jane Cazalet PROJECT Monk Soham Hall School Rd

## Monk Soham Woodbridge

IP13 7EN DRAWING

Existing Elevations and Sections SCALE DRAWN BY CHECKED 1:100 @ A1 Dec 2020 DRAWING NUMBER | JOB NUMBER | STATUS Not For Construction B

This drawing is copyright and remains the property of Beech Architects Ltd. Original size A1. Scale shown will be incorrect if reproduced in any other format. All dimensions to be