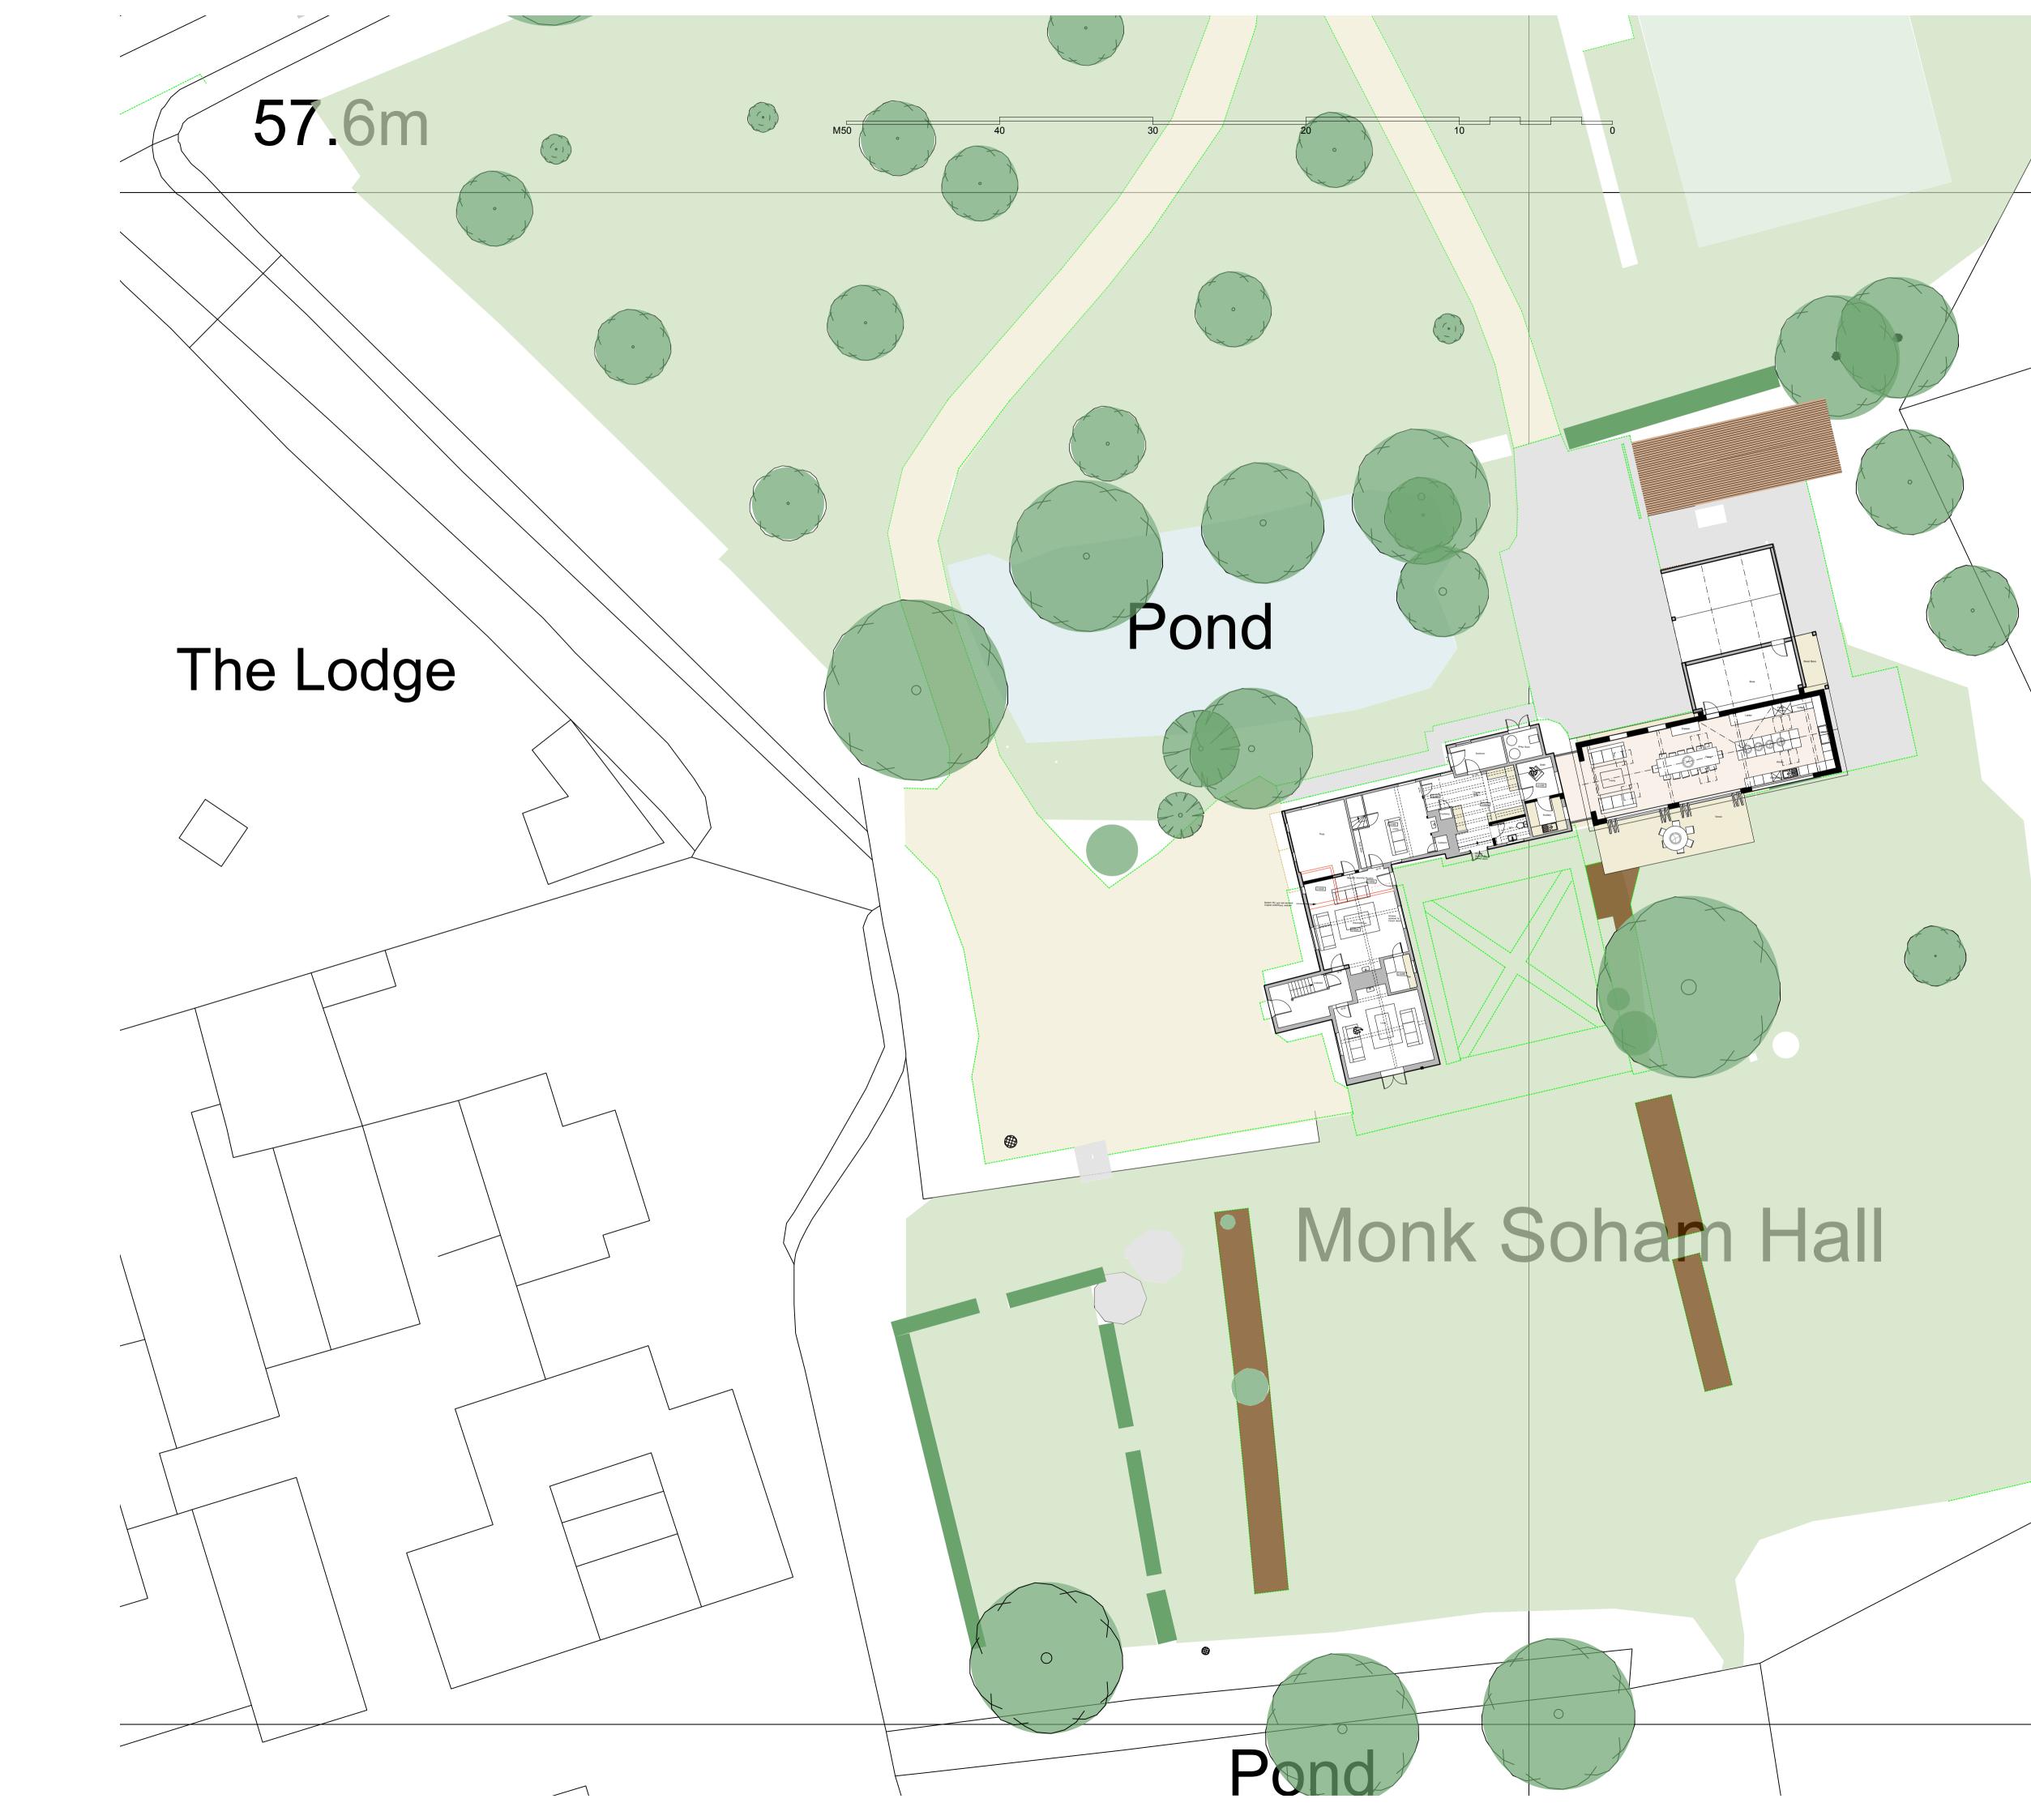

| Beech<br>RCHITECTS<br>www.beecharchitects.com                                   |            | Church Farm Barn<br>The Street<br>Thorndon<br>Suffolk<br>IP23 7JR<br>e enquiries@beecharchitects.com<br>t 01379 678442 |                          |     |
|---------------------------------------------------------------------------------|------------|------------------------------------------------------------------------------------------------------------------------|--------------------------|-----|
| CLIENT                                                                          |            |                                                                                                                        |                          |     |
| Peter & Jane Cazalet                                                            |            |                                                                                                                        |                          |     |
| PROJECT<br>Monk Soham Hall<br>School Rd<br>Monk Soham<br>Woodbridge<br>IP13 7EN |            |                                                                                                                        |                          |     |
| DRAWING                                                                         |            |                                                                                                                        |                          |     |
| Proposed Site Plan                                                              |            |                                                                                                                        |                          |     |
| SCALE                                                                           | DATE       | DRAWN BY                                                                                                               | CHECKED                  |     |
| 1:200 @ A1                                                                      | Dec 2020   | HF                                                                                                                     |                          |     |
| DRAWING NUMBER                                                                  | JOB NUMBER | STATUS                                                                                                                 |                          | REV |
| 09                                                                              | 534        | Not For Constr                                                                                                         | onstruction <sup>B</sup> |     |