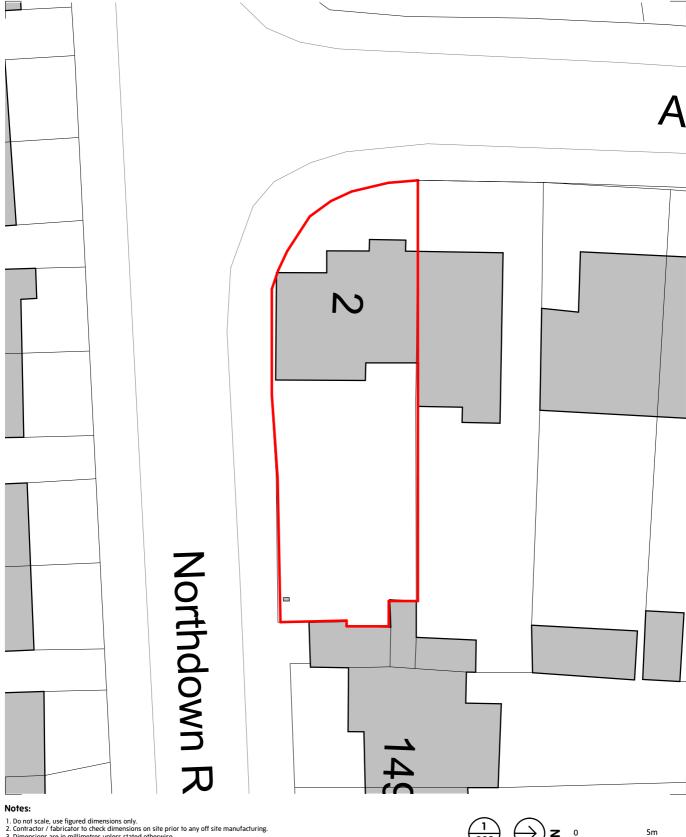

## How to read this drawing:

Demolitions shown in red
 Grey fill represent existing
 buildings, hatched fill represents
 proposed buildings

SCALE: 1 : 250

| Project: 2 Avondale Rd Welling DA16 1NQ |                           |                              |             |                  |  |  |  |
|-----------------------------------------|---------------------------|------------------------------|-------------|------------------|--|--|--|
| Client:                                 | Mr & Mrs Manjrekar        | No:                          | 055-P- 002  | Rev:             |  |  |  |
| Title:                                  | Existing Site Plan        | Scale:                       | 1 : 250@ A4 |                  |  |  |  |
| Status:                                 | FOR DISCUSSION ONLY       | Date:                        | July 2021   |                  |  |  |  |
| www.seanp                               | aynearchdesign.com info@s | info@seanpaynearchdesign.com |             | +44 (0)704601706 |  |  |  |