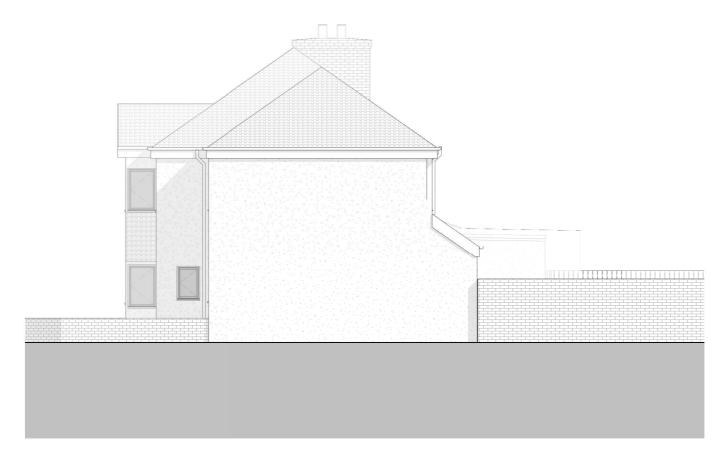

## **Existing South Elevation**

SCALE: 1:100

## How to read this drawing:

Demolitions shown in red
 Grey fill represent existing
 buildings, hatched fill represents
 proposed buildings

| Project:  | Project: 2 Avondale Rd Welling DA16 1NQ |        |             |      |  |  |  |
|-----------|-----------------------------------------|--------|-------------|------|--|--|--|
| Client:   | t: Mr & Mrs Manjrekar                   |        | 055-P- 021  | Rev: |  |  |  |
| Title:    | Existing South Elevation                | Scale: | 1 : 100@ A4 |      |  |  |  |
| Status:   | FOR DISCUSSION ONLY                     | Date:  | July 2021   |      |  |  |  |
| www.seanp | +44 (0)704601706                        |        |             |      |  |  |  |