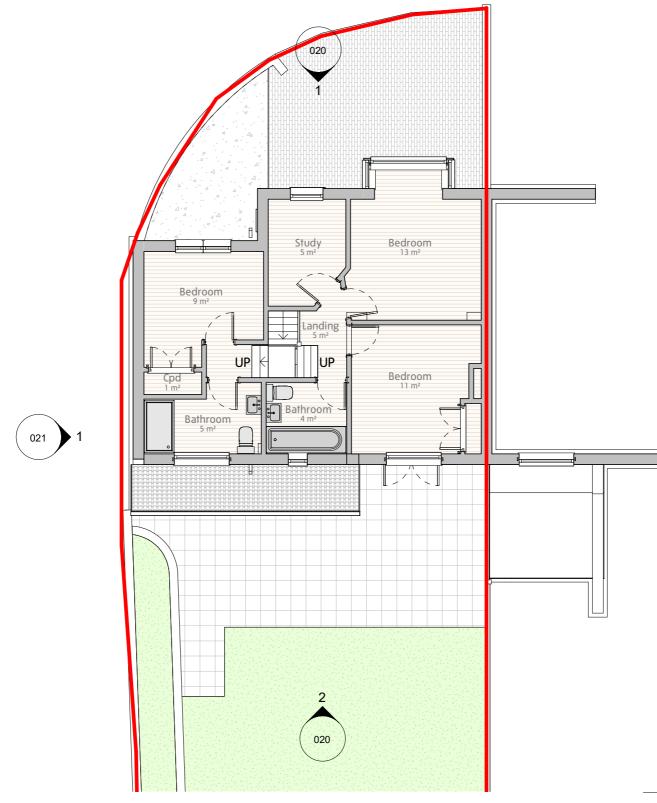

## EXISTING FIRST FLOOR

SCALE: 1:100

| Project: 2 Avondale Rd Welling DA16 1NQ |                              |            |             |                  |  |  |  |
|-----------------------------------------|------------------------------|------------|-------------|------------------|--|--|--|
| Client:                                 | Mr & Mrs Manjrekar           | No:        | 055-P- 011  | Rev:             |  |  |  |
| Title:                                  | Existing First Floor Plan    | Scale:     | 1 : 100@ A4 |                  |  |  |  |
| Status:                                 | FOR DISCUSSION ONLY          | Date:      | July 2021   |                  |  |  |  |
| www.seanp                               | aynearchdesign.com info@sean | paynearchd | esign.com   | +44 (0)704601706 |  |  |  |