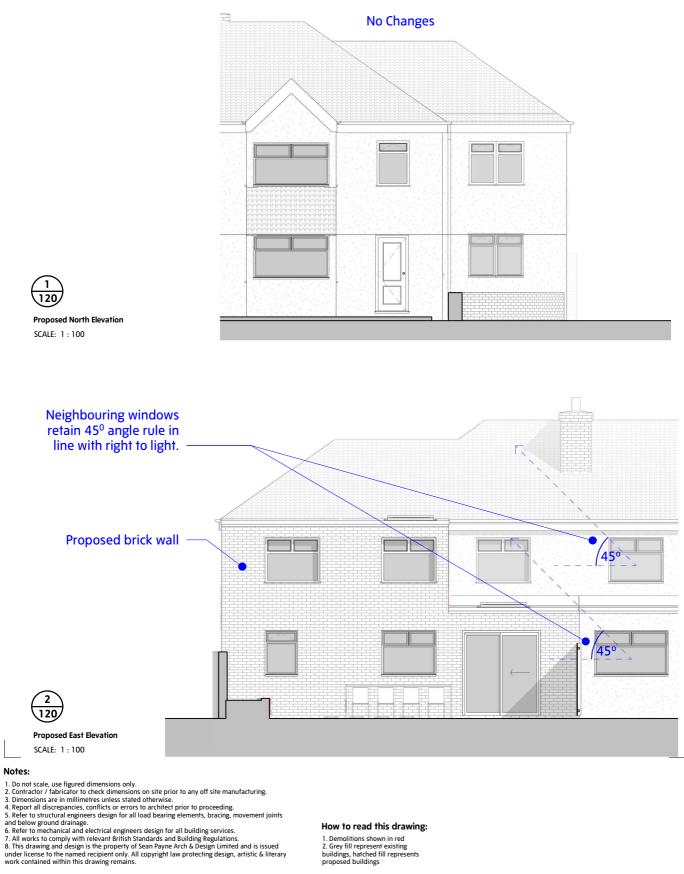

1. Demolitions shown in red 2. Grey fill represent existing buildings, hatched fill represents proposed buildings

| SFAN          | Project: 2 Avondale Rd Welling DA16 1NQ                      |             | 0 2m              | Rev. | Description | Date |
|---------------|--------------------------------------------------------------|-------------|-------------------|------|-------------|------|
|               | Client: Mr & Mrs Manjrekar No: 055-P-120                     | Rev:        | 1:100 @ A4        |      |             |      |
| PAYNE         | Title: Proposed East and West Scale: 1 : 100@ A4             |             |                   |      |             |      |
| ARCH   DESIGN | Status: FOR DISCUSSION ONLY Date: July 2021                  |             | 0 1m<br>  1:50@A4 |      |             |      |
|               | www.seanpaynearchdesign.com info@seanpaynearchdesign.com +44 | 0)704601706 | 1:50 @ A4         |      |             |      |