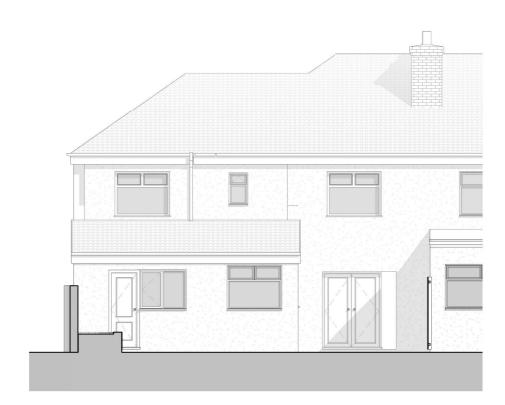

## **Existing East Elevation**

SCALE: 1:100

- Notes:

  1. Do not scale, use figured dimensions only.
  2. Contractor / fabricator to check dimensions on site prior to any off site manufacturing.
  3. Dimensions are in millimetres unless stated otherwise.
  4. Report all discrepancies, conflicts or errors to architect prior to proceeding.
  5. Refer to structural engineers design for all load bearing elements, bracing, movement joints and below ground drainage.
  6. Refer to mechanical and electrical engineers design for all building services.
  7. All works to comply with relevant British Standards and Building Regulations.
  8. This drawing and design is the property of Sean Payne Arch & Design Limited and is issued under license to the named recipient only. All copyright law protecting design, artistic & literary work contained within this drawing remains.

## How to read this drawing:

Demolitions shown in red
 Grey fill represent existing
 buildings, hatched fill represents
 proposed buildings

| Project: 2 Avondale Rd Welling DA16 1NQ |                        |                              |        |                  |      |  |  |
|-----------------------------------------|------------------------|------------------------------|--------|------------------|------|--|--|
| Client:                                 | Mr & Mrs Manjrekar     |                              | No:    | 055-P- 020       | Rev: |  |  |
| Title:                                  | Existing East and West |                              | Scale: | 1 : 100@ A4      |      |  |  |
| Status:                                 | FOR DISCUSSION ONLY    |                              | Date:  | July 2021        |      |  |  |
| www.seanp                               | paynearchdesign.com    | info@seanpaynearchdesign.com |        | +44 (0)704601706 |      |  |  |