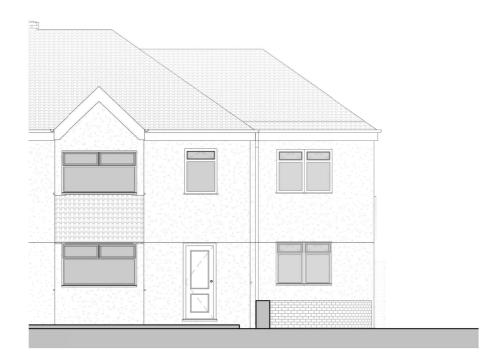

## Existing West Elevation

SCALE: 1:100

## How to read this drawing:

Demolitions shown in red
 Grey fill represent existing
 buildings, hatched fill represents
 proposed buildings

| Project: 2 Avondale Rd Welling DA16 1NQ |                        |                              |        |                  |      |  |  |
|-----------------------------------------|------------------------|------------------------------|--------|------------------|------|--|--|
| Client:                                 | Mr & Mrs Manjrekar     |                              | No:    | 055-P- 020       | Rev: |  |  |
| Title:                                  | Existing East and West |                              | Scale: | 1 : 100@ A4      |      |  |  |
| Status:                                 | FOR DISCUSSION ONLY    |                              | Date:  | July 2021        |      |  |  |
| www.seanp                               | paynearchdesign.com    | info@seanpaynearchdesign.com |        | +44 (0)704601706 |      |  |  |