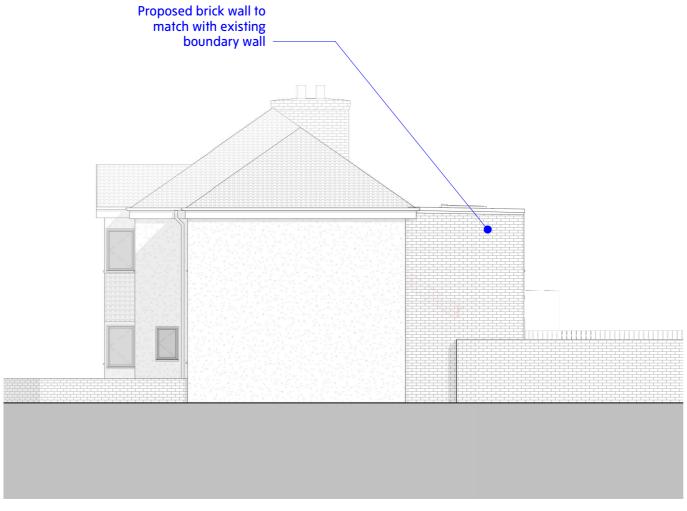

## **Proposed South Elevation**

SCALE: 1:100

- Notes:

  1. Do not scale, use figured dimensions only.
  2. Contractor / fabricator to check dimensions on site prior to any off site manufacturing.
  3. Dimensions are in millimetres unless stated otherwise.
  4. Report all discrepancies, conflicts or errors to architect prior to proceeding.
  5. Refer to structural engineers design for all load bearing elements, bracing, movement joints and below ground drainage.
  6. Refer to mechanical and electrical engineers design for all building services.
  7. All works to comply with relevant British Standards and Building Regulations.
  8. This drawing and design is the property of Sean Payne Arch & Design Limited and is issued under license to the named recipient only. All copyright law protecting design, artistic & literary work contained within this drawing remains.

## How to read this drawing:

Demolitions shown in red
 Grey fill represent existing
 buildings, hatched fill represents
 proposed buildings

| Project: 2 Avondale Rd Welling DA16 1NQ |                          |        |             |      |  |  |
|-----------------------------------------|--------------------------|--------|-------------|------|--|--|
| Client:                                 | nt: Mr & Mrs Manjrekar   |        | 055-P- 121  | Rev: |  |  |
| Title:                                  | Proposed South Elevation | Scale: | 1 : 100@ A4 |      |  |  |
| Status:                                 | FOR DISCUSSION ONLY      | Date:  | July 2021   |      |  |  |
| www.seanp                               | +44 (0)704601706         |        |             |      |  |  |