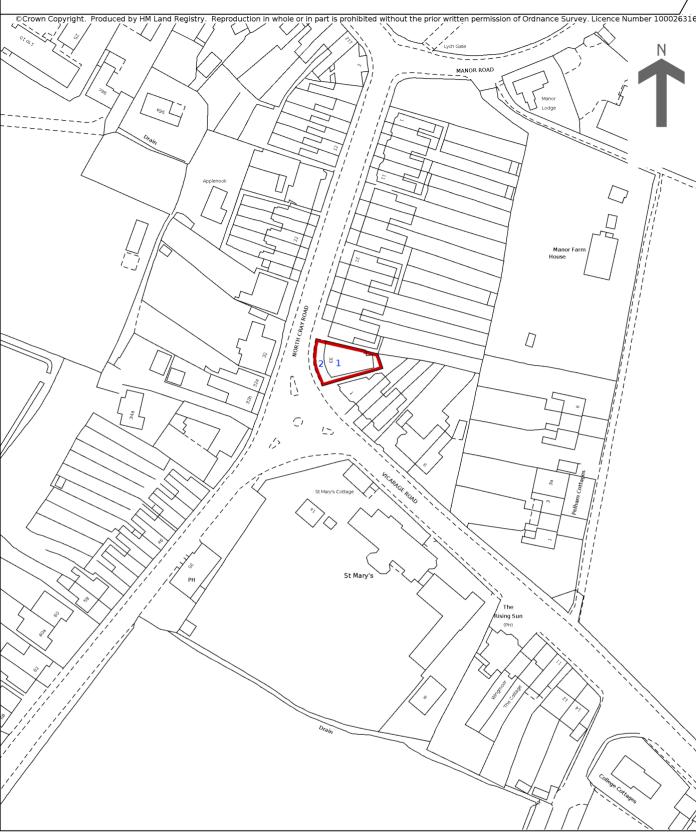

Title number **SGL182924** Ordnance Survey map reference **TQ4973SE** Scale **1:1250** Administrative area **Bexley** 

This is a copy of the title plan on 27 JUL 2021 at 15:47:16. This copy does not take account of any application made after that time even if still pending in HM Land Registry when this copy was issued.

HM Land Registry endeavours to maintain high quality and scale accuracy of title plan images. The quality and accuracy of any print will depend on your printer, your computer and its print settings. This title plan shows the general position, not the exact line, of the boundaries. It may be subject to distortions in scale. Measurements scaled from this plan may not match measurements between the same points on the ground.