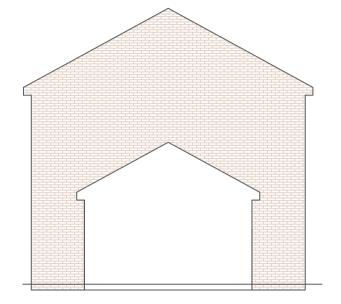

Existing Front Elevation (1:100)

Existing Rear Elevation (1:100)

1 2 3 4 5 6 7 8 9 10

Existing Side Elevation (1:100) Existing Side Elevation (1:100)

Bathroom Bedroom 3 Bedroom 2 Bedroom 1

Existing First Floor Layout (1.50)