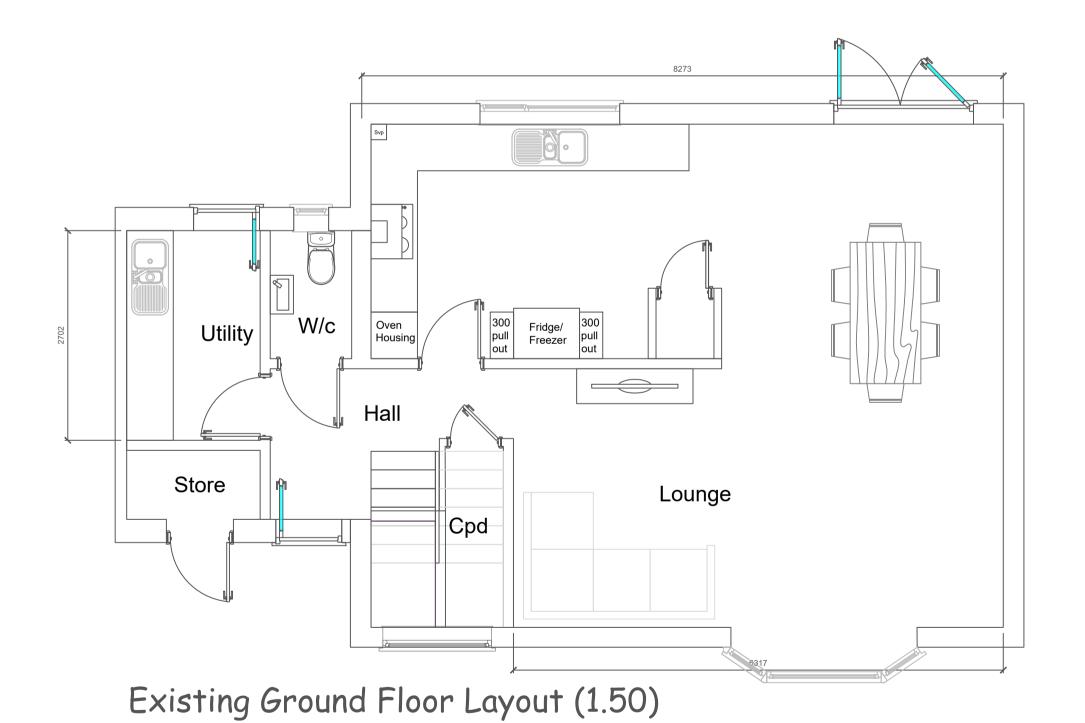

Existing Front Elevation (1:100)

Existing Rear Elevation (1:100)

1 2 3 4 5 6 7 8 9 10

Existing Side Elevation (1:100) Existing Side Elevation (1:100)

Bathroom Bedroom 3 Bedroom 2 Bedroom 1

Existing First Floor Layout (1.50)

**Existing Layout and Elevations** 

9 Cedar Close RAF Lakenheath IP279QN

Nathaniel Cohn

| Nathaniei Conn |           |       |             |           |
|----------------|-----------|-------|-------------|-----------|
| No:            | Revision: | Date: | Date:       | 22-7-2021 |
|                |           |       | Scale:      | 1:50      |
|                |           |       | Drawn By:   | KK        |
|                |           |       | Drawing No: | 056       |
|                |           |       | Paper Size  | A1        |
|                |           |       |             |           |