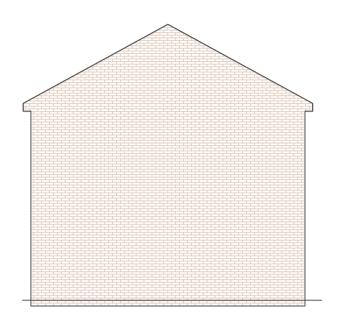

Existing Front Elevation (1:100)

Existing Rear Elevation (1:100)

1 2 3 4 5 6 7 8 9 10

Existing Side Elevation (1:100) Existing Side Elevation (1:100)

Bathroom Bedroom 3 Bedroom 2 Bedroom 1

Existing First Floor Layout (1.50)