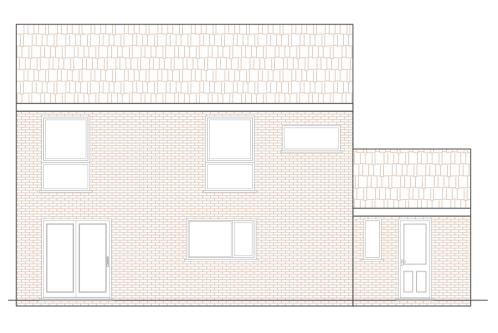

Existing Front Elevation (1:100)

Existing Rear Elevation (1:100)

1 2 3 4 5 6 7 8 9 10

Existing Side Elevation (1:100) Existing Side Elevation (1:100)

Bathroom Bedroom 3 Bedroom 2 Bedroom 1

Existing First Floor Layout (1.50)