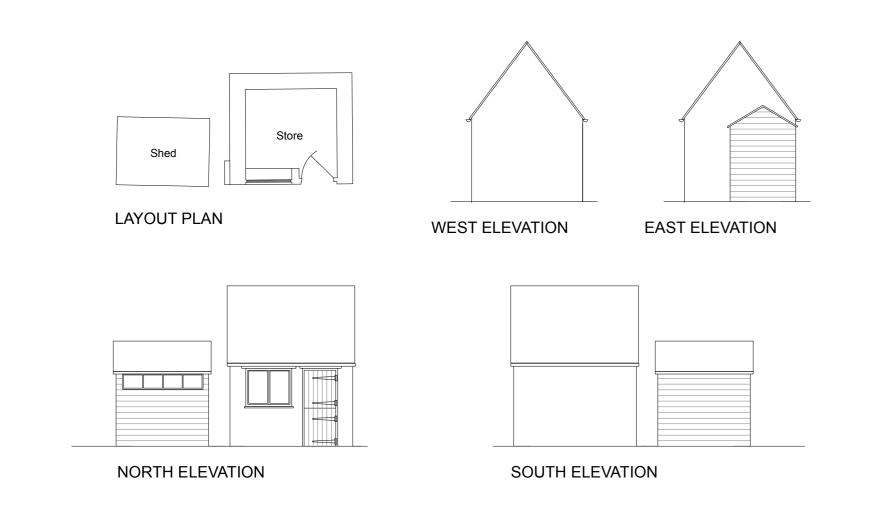

03 EXISTING
OUTBUILDING

1:100

01 EXISTING 1:1250 SITE LOCATION PLAN

04 PROPOSED 1:100
OUTBUILDING

02 PROPOSED SITE BLOCK PLAN

Garden House, Chastleton, Gloucestershire. GL56 0SX.

Existing & Proposed Outbuildings & Site Location Plan

25.02.21 AL(10)008 C 0 1 2 3 4 5m 1:100/1250/500 @A2 KR