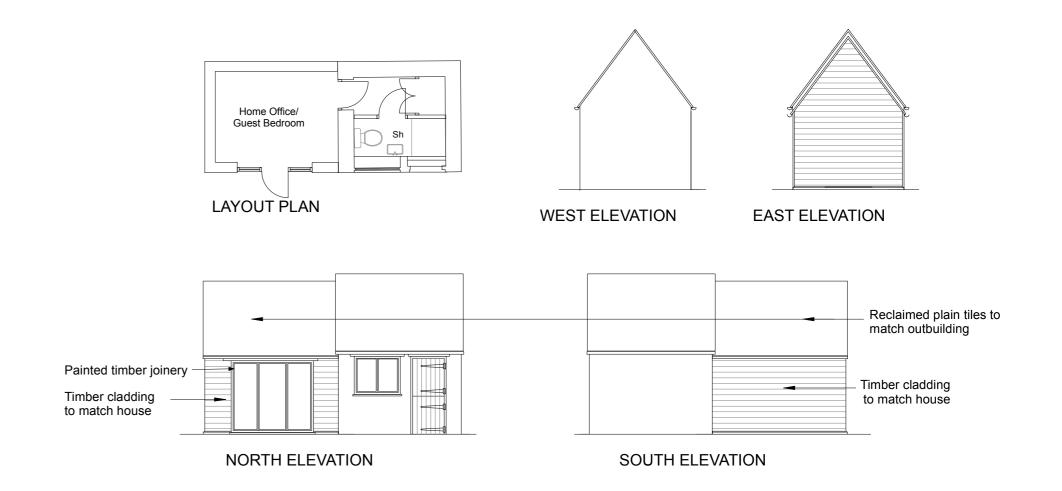

03 EXISTING
OUTBUILDING

1:100

01 EXISTING 1:1250 SITE LOCATION PLAN

04 PROPOSED 1:100
OUTBUILDING

02 PROPOSED SITE BLOCK PLAN

Garden House, Chastleton, Gloucestershire. GL56 0SX.

Existing & Proposed Outbuildings & Site Location Plan

25.02.21 AL(10)008 C 0 1 2 3 4 5m 1:100/1250/500 @A2 KR