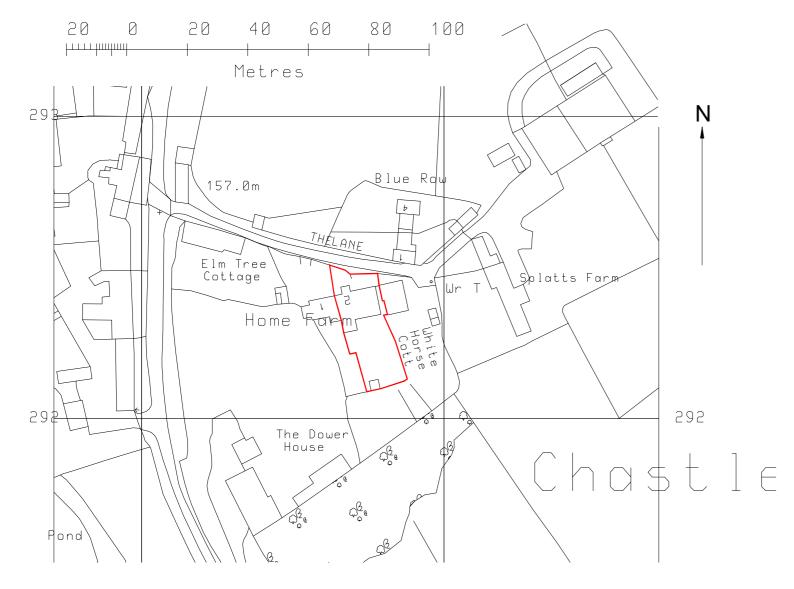

03 EXISTING
OUTBUILDING

1:100

01 EXISTING 1:1250 SITE LOCATION PLAN

04 PROPOSED 1:100
OUTBUILDING

02 PROPOSED SITE BLOCK PLAN

Garden House, Chastleton, Gloucestershire. GL56 0SX.

Existing & Proposed Outbuildings & Site Location Plan

25.02.21 AL(10)008 C 0 1 2 3 4 5m 1:100/1250/500 @A2 KR