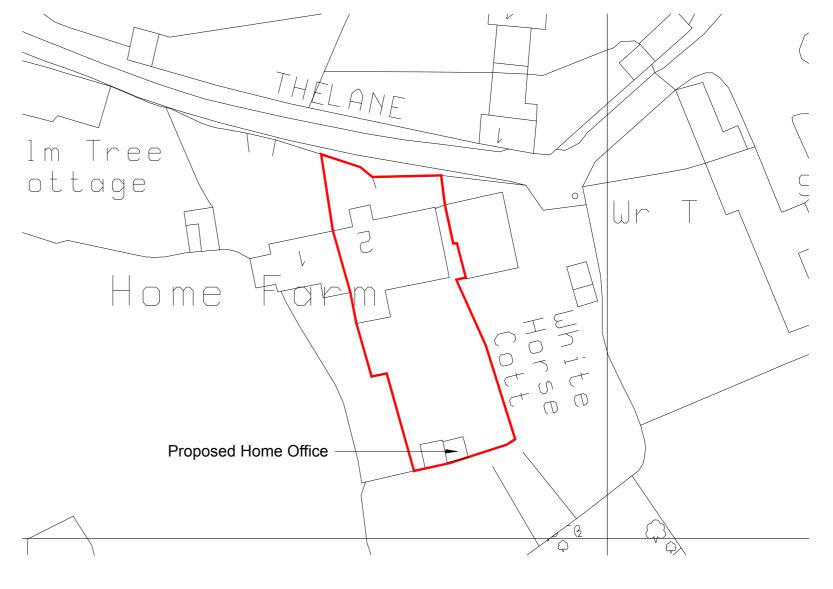

03 EXISTING
OUTBUILDING

1:100

01 EXISTING 1:1250 SITE LOCATION PLAN

04 PROPOSED 1:100
OUTBUILDING

02 PROPOSED SITE BLOCK PLAN

Garden House, Chastleton, Gloucestershire. GL56 0SX.

Existing & Proposed Outbuildings & Site Location Plan

25.02.21 AL(10)008 C 0 1 2 3 4 5m 1:100/1250/500 @A2 KR