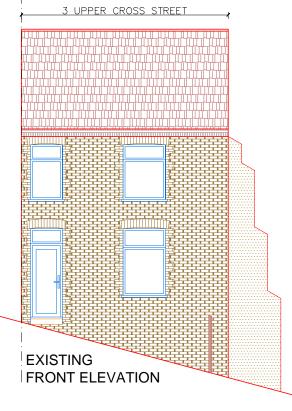

E STRUCTURAL CONDITION OF THE EXISTING PROPERTY. THE DRAWINGS HAVE BEEN PREPARED FOR ASSISTANCE IN THE PREPARATION OF DETAILS FOR PLANNING AND BUILDING REGULATIONS PURPOSES ONLY.NO CHECK DIMENSIONS HAVE BEEN TAKEN, ALL DETAILS HAVE BEEN PROVIDED BY THE CLIENT.

THE USE OF PERMITTED DEVELOPMENT RIGHT IN PROPERTY IS SUBJECT TO INFORMATION PROVIDED BY OWNER REGARDING THE STATUS OF PROPERTY AS A DWELLING HOUSE AND THE DWELLING NOT BEING IN A CONSERVATION AREA, ANY DEVELOPMENT WITH OUT A CERTIFICATE OF LAWFULNESS OR PLANNING PERMISSION IS SOLELY AT OWNER'S RISK.

## **LEGEND**

**SD** = SMOKE DETECTOR WITH SOUNDER

A 16 AUG M.B.A

= EMERGENCY LIGHTING TO BS5266: Part 1 1988

HEAT DETECTOR

FD30 = 30 MINUTE FIRE RESISTING DOOR AND FRAME

FIRST ISSUE

ST = SUNTUBE







1:100@A3 16-08-21 M.B.A







**EXISTING** SIDE ELEVATION-1



**EXISTING SIDE ELEVATION-2**