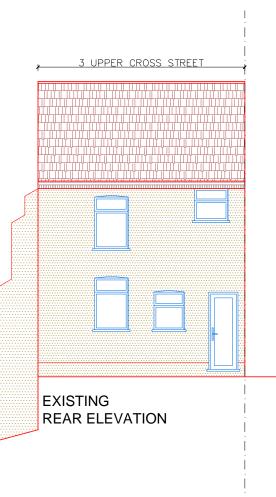

STRUCTURAL CONDITION OF THE EXISTING PROPERTY. THE DRAWINGS HAVE BEEN PREPARED FOR ASSISTANCE IN THE PREPARATION OF DETAILS FOR PLANNING AND BUILDING REGULATIONS PURPOSES ONLY.NO CHECK DIMENSIONS HAVE BEEN TAKEN, ALL DETAILS HAVE BEEN PROVIDED BY THE CLIENT.

THE USE OF PERMITTED DEVELOPMENT RIGHT IN PROPERTY IS SUBJECT TO INFORMATION PROVIDED BY OWNER REGARDING THE STATUS OF PROPERTY AS A DWELLING HOUSE AND THE DWELLING NOT BEING IN A CONSERVATION AREA, ANY DEVELOPMENT WITH OUT A CERTIFICATE OF LAWFULNESS OR PLANNING PERMISSION IS SOLELY AT OWNER'S RISK.

## **LEGEND**

**SD** = SMOKE DETECTOR WITH SOUNDER

A 16 AUG M.B.A

= EMERGENCY LIGHTING TO BS5266: Part 1 1988

HEAT DETECTOR

FD30 = 30 MINUTE FIRE RESISTING DOOR AND FRAME

FIRST ISSUE

ST = SUNTUBE







1:100@A3 16-08-21 M.B.A







**EXISTING** SIDE ELEVATION-1



**EXISTING SIDE ELEVATION-2**