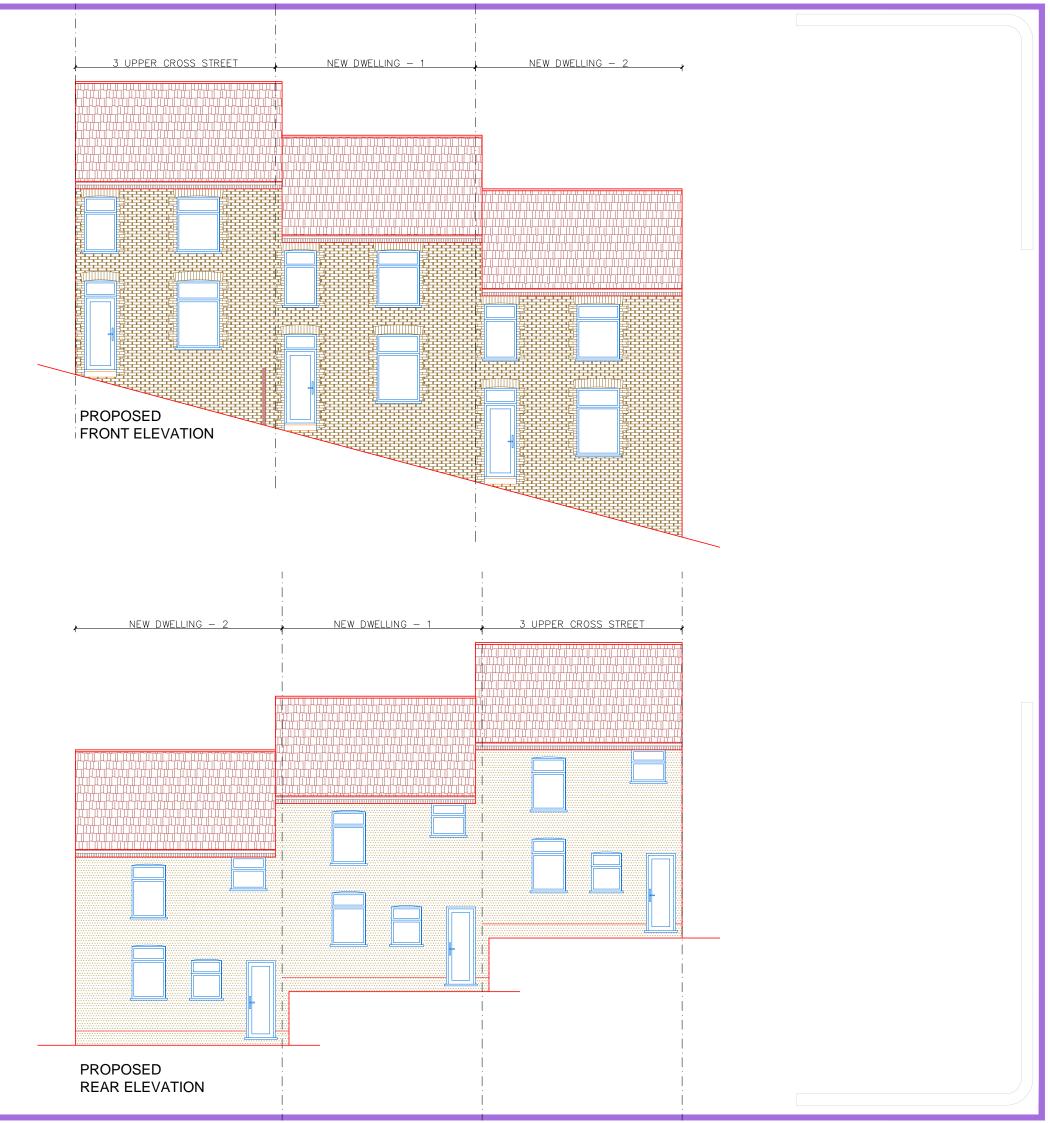

DRAWING DOES NOT INDICATE OR IMPLY THE STRUCTURAL CONDITION OF THE EXISTING PROPERTY. THE DRAWINGS HAVE BEEN PREPARED FOR ASSISTANCE IN THE PREPARATION OF DETAILS FOR PLANNING AND BUILDING REGULATIONS PURPOSES ONLY.NO CHECK DIMENSIONS HAVE BEEN TAKEN, ALL DETAILS HAVE BEEN PROVIDED BY THE CLIENT.

THE USE OF PERMITTED DEVELOPMENT RIGHT IN PROPERTY IS SUBJECT TO INFORMATION PROVIDED BY OWNER REGARDING THE STATUS OF PROPERTY AS A DWELLING HOUSE AND THE DWELLING NOT BEING IN A CONSERVATION AREA, ANY DEVELOPMENT WITH OUT A CERTIFICATE OF LAWFULNESS OR PLANNING PERMISSION IS SOLELY AT OWNER'S RISK.

## **LEGEND**

**SD** = SMOKE DETECTOR WITH SOUNDER

= EMERGENCY LIGHTING TO BS5266: Part 1 1988

HEAT DETECTOR

A 16 AUG M.B.A

FD30 = 30 MINUTE FIRE RESISTING DOOR AND FRAME





FIRST ISSUE