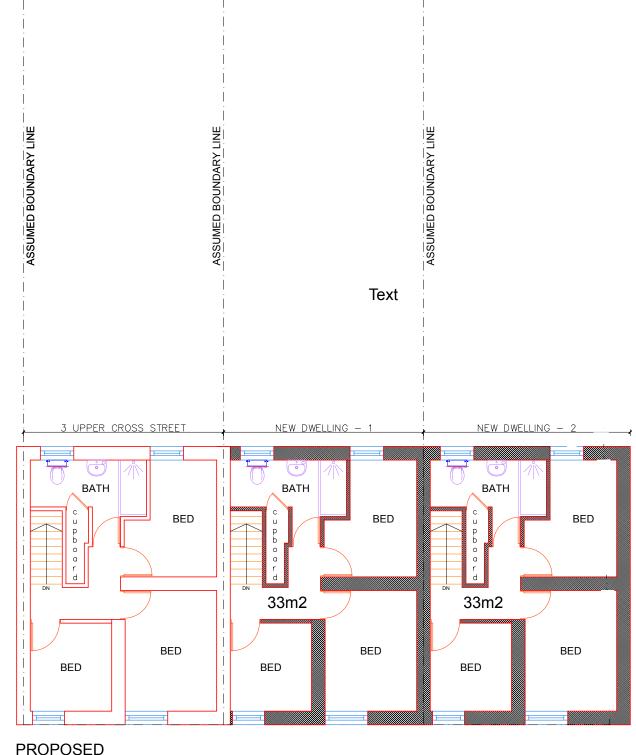

NDICATE OR IMPLY THE STRUCTURAL CONDITION OF THE EXISTING PROPERTY. THE DRAWINGS HAVE BEEN PREPARED FOR ASSISTANCE IN THE PREPARATION OF DETAILS FOR PLANNING AND BUILDING REGULATIONS PURPOSES ONLY.NO CHECK DIMENSIONS HAVE BEEN TAKEN, ALL DETAILS HAVE BEEN PROVIDED BY THE CLIENT.

THE USE OF PERMITTED DEVELOPMENT RIGHT IN PROPERTY IS SUBJECT TO INFORMATION PROVIDED BY OWNER REGARDING THE STATUS OF PROPERTY AS A DWELLING HOUSE AND THE DWELLING NOT BEING IN A CONSERVATION AREA, ANY DEVELOPMENT WITH OUT A CERTIFICATE OF LAWFULNESS OR PLANNING PERMISSION IS SOLELY AT OWNER'S RISK.

## **LEGEND**

**⑤** ■ SMOKE DETECTOR WITH SOUNDER

= EMERGENCY LIGHTING TO BS5266: Part 1 1988

(ii) = HEAT DETECTOR

A 16 AUG M.B.A

FD30 = 30 MINUTE FIRE RESISTING DOOR AND FRAME

ST = SUNTUBE



FIRST ISSUE







FIRST FLOOR PLAN