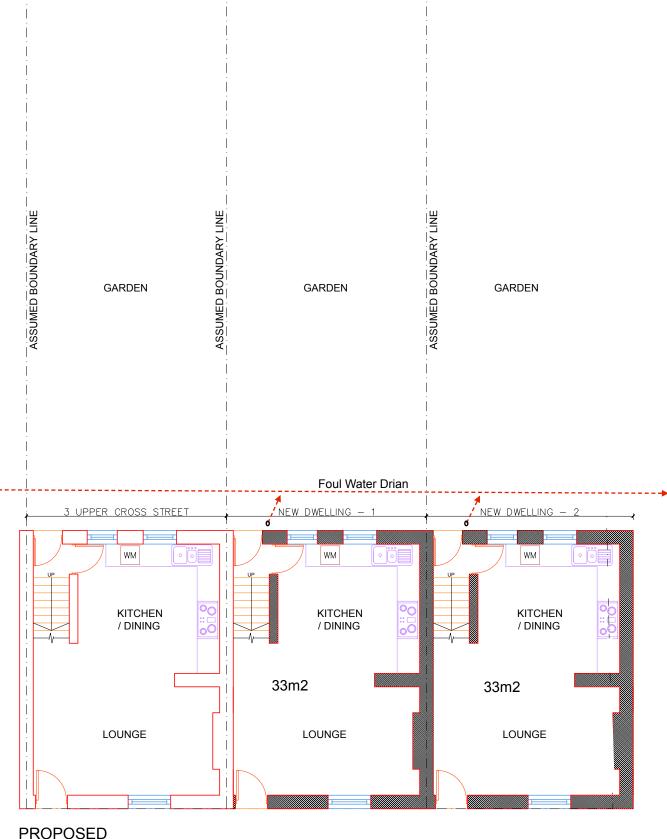

OR IMPLY THE STRUCTURAL CONDITION OF THE EXISTING PROPERTY. THE DRAWINGS HAVE BEEN PREPARED FOR ASSISTANCE IN THE PREPARATION OF DETAILS FOR PLANNING AND BUILDING REGULATIONS PURPOSES ONLY.NO CHECK DIMENSIONS HAVE BEEN TAKEN, ALL DETAILS HAVE BEEN PROVIDED BY THE CLIENT.

THE USE OF PERMITTED DEVELOPMENT RIGHT IN PROPERTY IS SUBJECT TO INFORMATION PROVIDED BY OWNER REGARDING THE STATUS OF PROPERTY AS A DWELLING HOUSE AND THE DWELLING NOT BEING IN A CONSERVATION AREA, ANY DEVELOPMENT WITH OUT A CERTIFICATE OF LAWFULNESS OR PLANNING PERMISSION IS SOLELY AT OWNER'S RISK.

## **LEGEND**

**SOLUTION** = SMOKE DETECTOR WITH SOUNDER

A 16 AUG M.B.A

= EMERGENCY LIGHTING TO BS5266: Part 1 1988

(ii) = HEAT DETECTOR

FD30 = 30 MINUTE FIRE RESISTING DOOR AND FRAME

ST) = SUNTUBE



FIRST ISSUE







GROUND FLOOR PLAN