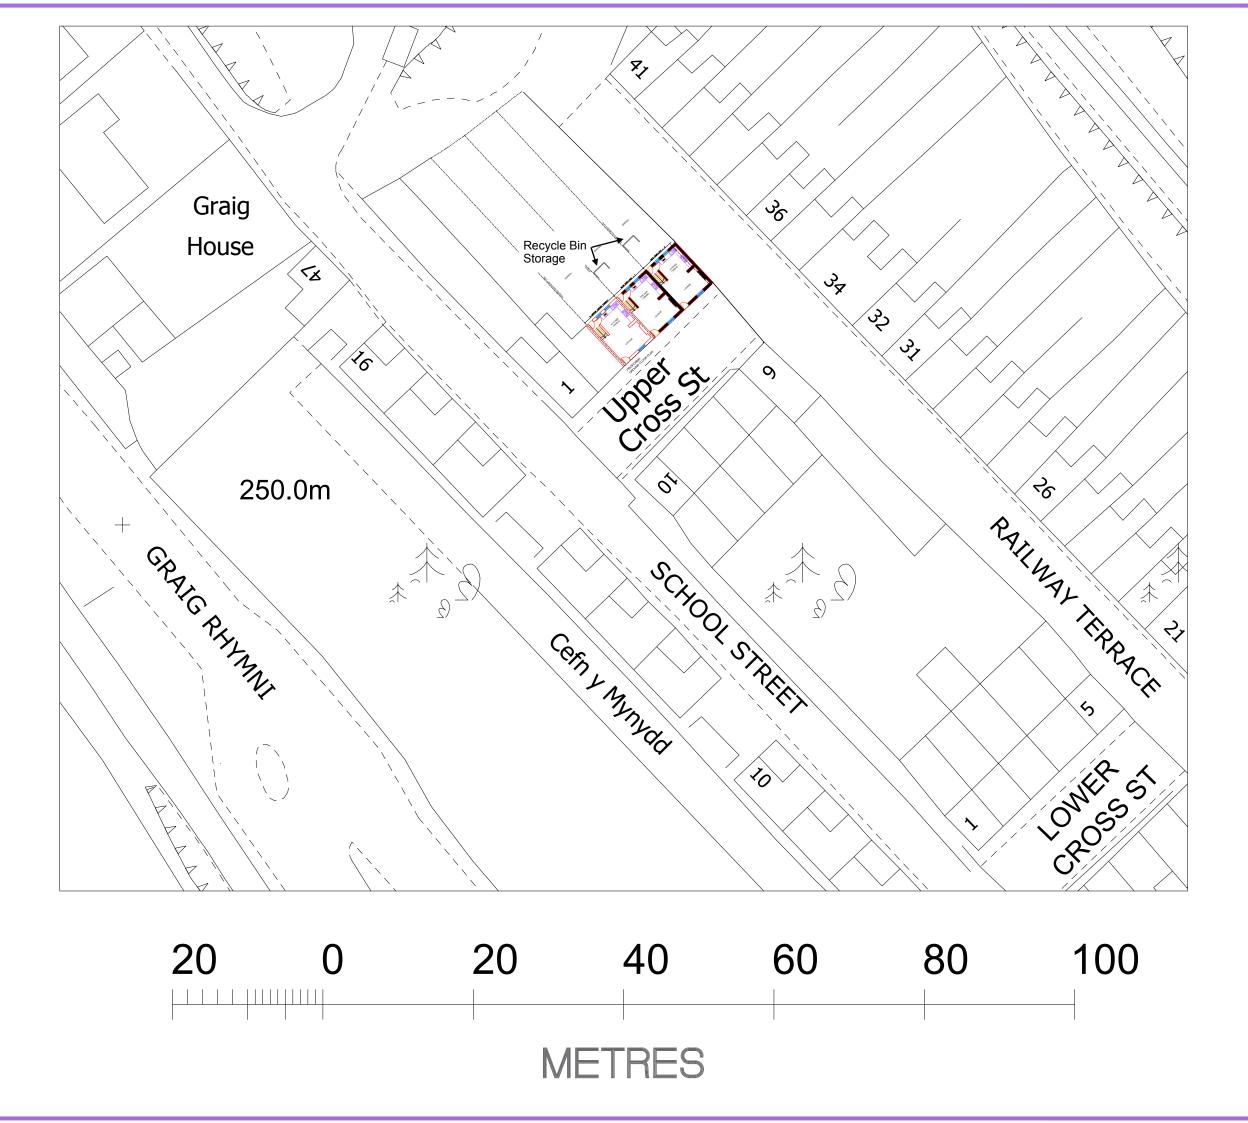

MENCING ANY WORKS.

THE DRAWING DOES NOT INDICATE OR IMPLY THE STRUCTURAL CONDITION OF THE EXISTING PROPERTY. THE DRAWINGS HAVE BEEN PREPARED FOR ASSISTANCE IN THE PREPARATION OF DETAILS FOR PLANNING AND BUILDING REGULATIONS PURPOSES ONLY.NO CHECK DIMENSIONS HAVE BEEN TAKEN,ALL DETAILS HAVE BEEN PROVIDED BY THE CLIENT.

THE USE OF PERMITTED DEVELOPMENT RIGHT IN PROPERTY IS SUBJECT TO INFORMATION PROVIDED BY OWNER REGARDING THE STATUS OF PROPERTY AS A DWELLING HOUSE AND THE DWELLING NOT BEING IN A CONSERVATION AREA. ANY DEVELOPMENT WITH OUT A CERTIFICATE OF LAWFULNESS OR PLANNING PERMISSION IS SOLELY AT OWNER'S RISK.

## **LEGEND**

**SD** = SMOKE DETECTOR WITH SOUNDER

= EMERGENCY LIGHTING TO BS5266: Part 1 1988

**● = HEAT DETECTOR**

FD30 = 30 MINUTE FIRE RESISTING DOOR AND FRAME