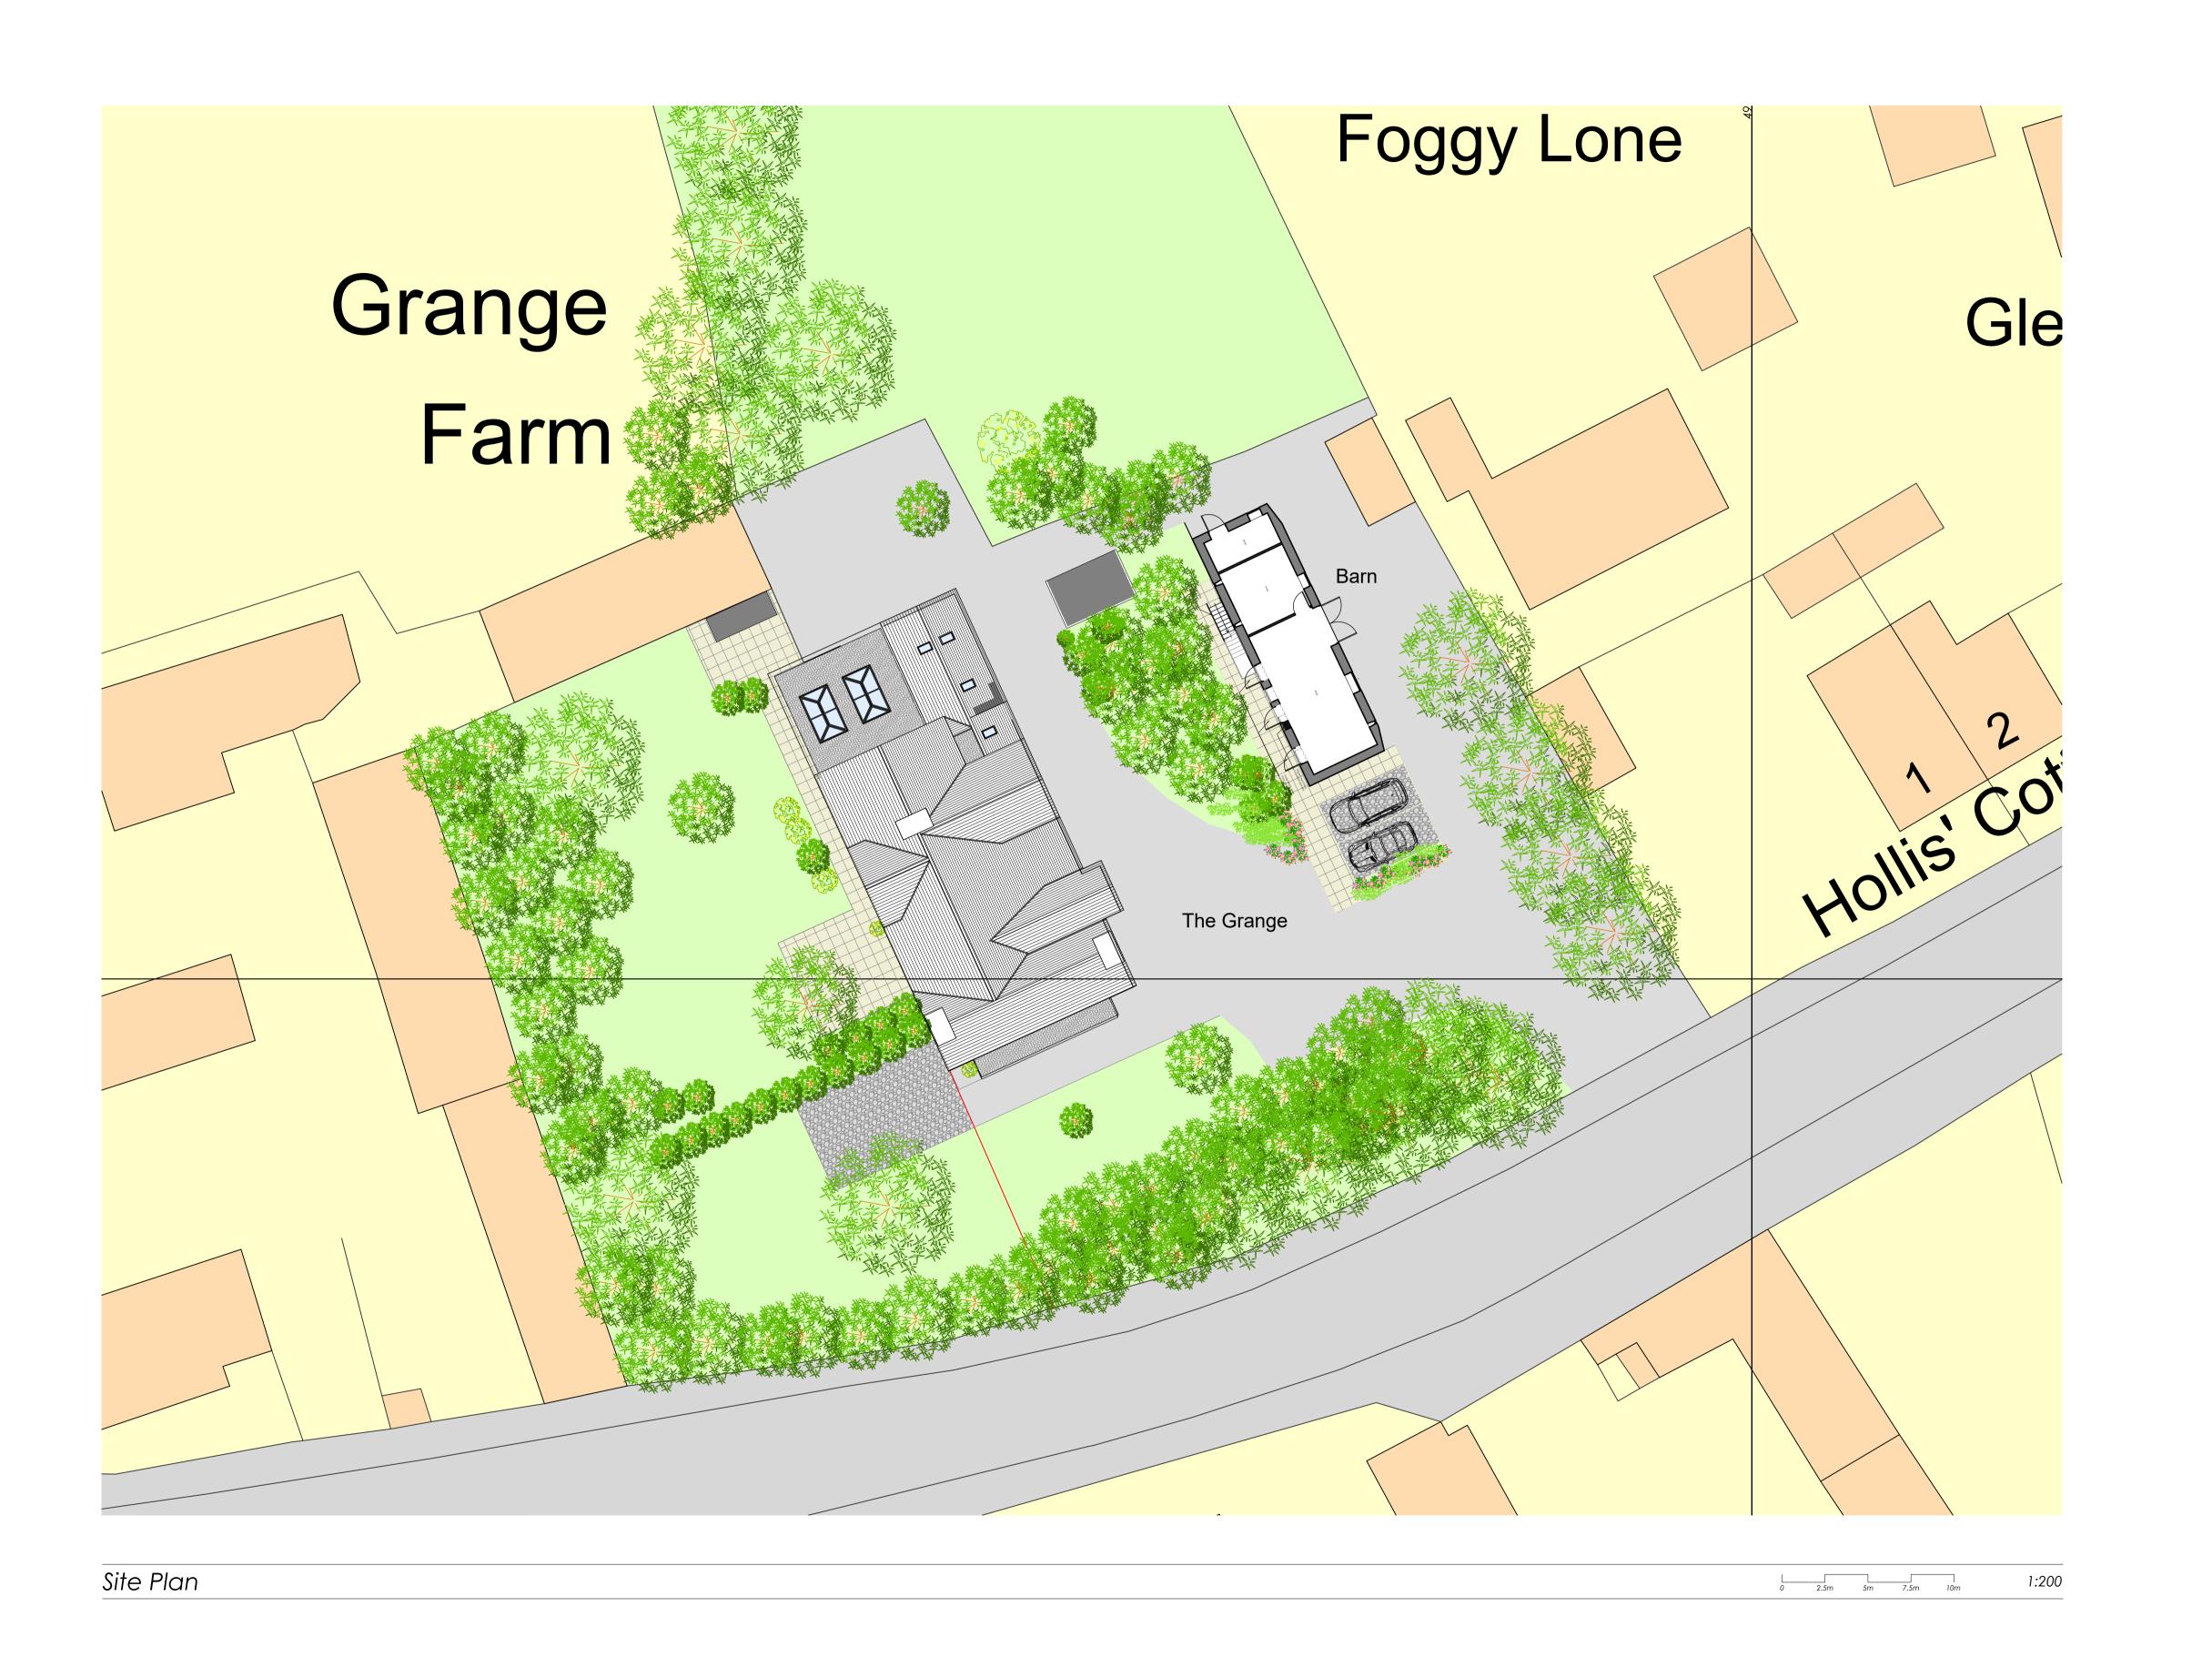

Copyright © Corporate Architecture Limited Revision Log: PG 28-09-2 P1 Site plan Revised with 1:200 scale P0 Planning Issue
Rev: Description: PG Aug'21 **By:** Date: Alterations to barn at: The Grange Main Street Thisleton LE15 7RE Client: Mr & Mrs A Knott 1:200 Jan '21 Barn - Proposed Site Plan PLANNING ISSUE Revision Number 5084/AK/20/108 Ρ1 CORPORATE ARCHITECTURE LIMITED **CHARTERED ARCHITECTS HEAD OFFICE**Venari House, 1 Trimbush Way, Market Harborough, Leicestershire, LE16 7XY office@corporatearchitecture.co.uk www.corporatearchitecture.co.uk  $\frac{RIBA}{\text{Chartered Practice}}$