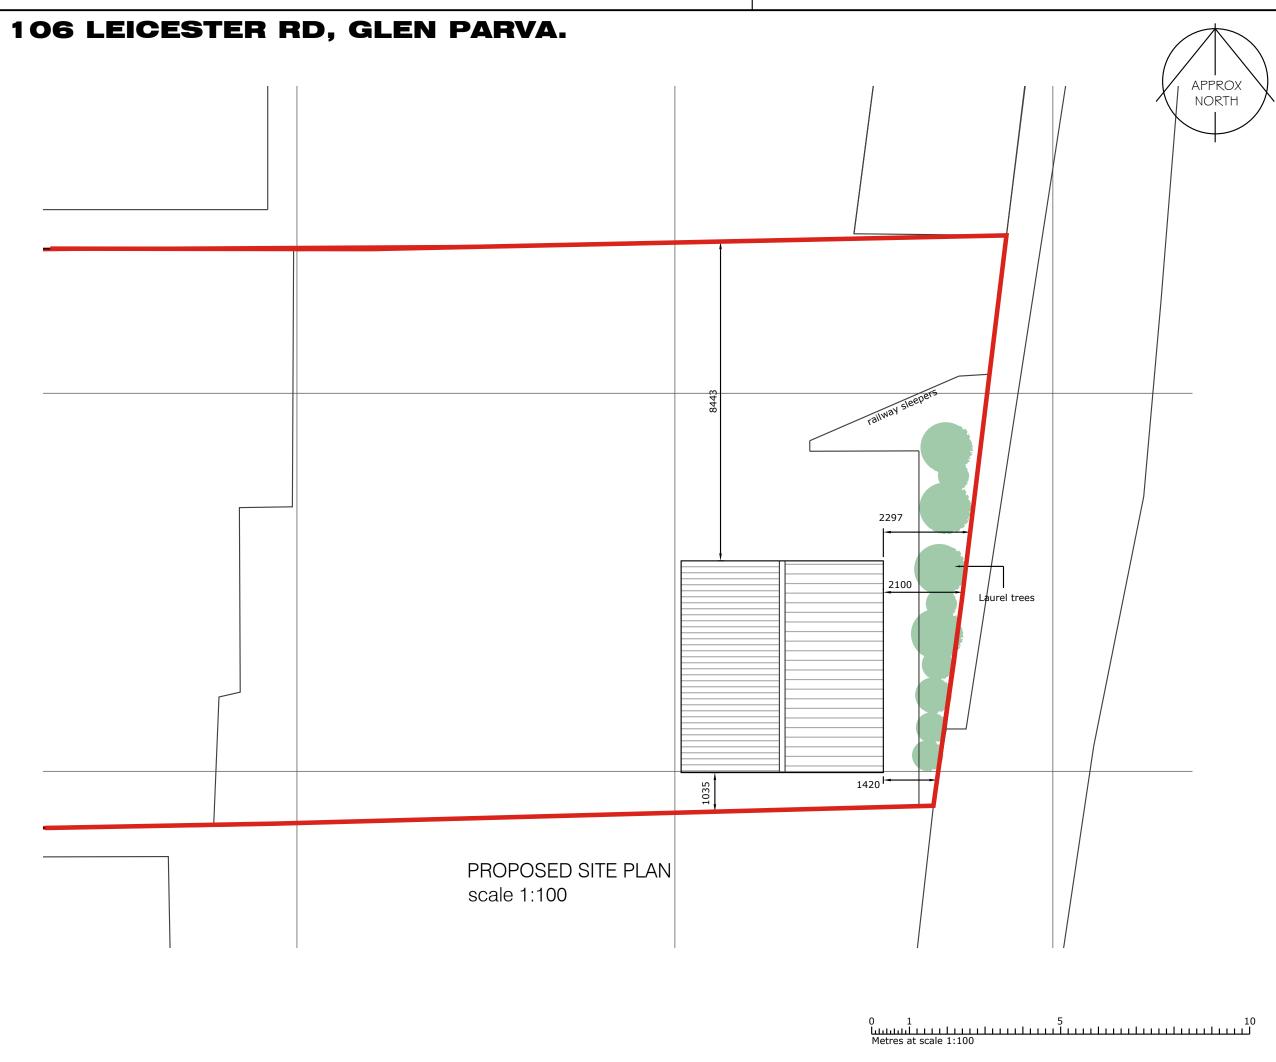

## Δ REGISTERED PRACTICE

It is the responsibility of the client to advise of matters relating to land title, restrictive covenants, wayleaves or positions of public drains in relation to the site. Site boundaries are taken as visible fence lines unless advertised otherwise

Drawings may be scaled for planning purposes only.

All existing and proposal drawings are based on measured surveys. Site drawings are based on ordnance survey plans. Halford Jones Architecture cannot guarantee the accuracy of drawings that have been imported from other agencies, eg Ordnance Survey.