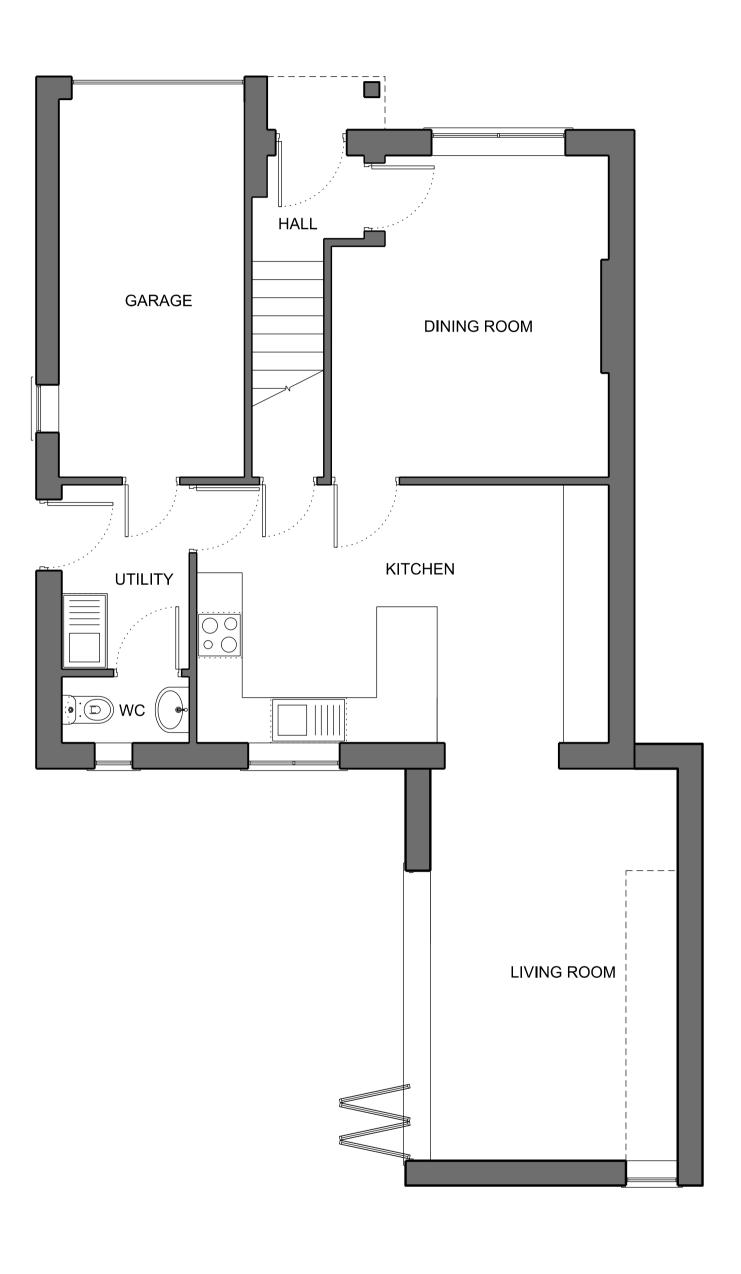

EXISTING: GROUND FLOOR PLAN Scale 1:50 at A1 PROPOSED: GROUND FLOOR PLAN Scale 1:50 at A1

N

Do not scale from this drawing. Use figured dimensions only. Figured dimensions are in millimetres unless noted otherwise. All dimensions and levels shall be verified on site before proceeding with works. Detailed site survey to be carried out to verify positions and level relationships with site features and ordnance survey. The Architect must be notified of any discrepancy. Boundaries are indicative only and are to be verified by others. Where building components are described in the specification as Descriptive Specification - (Contractor Design) elements shown on this drawing pertaining to those components are to be read as "Issued for Design Intent only".