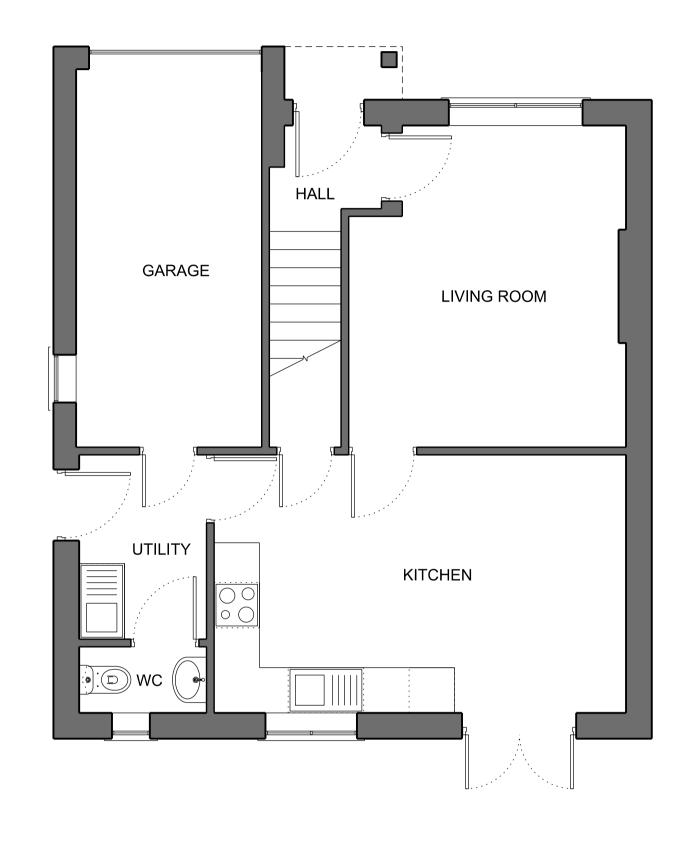

EXISTING: GROUND FLOOR PLAN Scale 1:50 at A1 PROPOSED: GROUND FLOOR PLAN Scale 1:50 at A1

N

Do not scale from this drawing. Use figured dimensions only. Figured dimensions are in millimetres unless noted otherwise. All dimensions and levels shall be verified on site before proceeding with works. Detailed site survey to be carried out to verify positions and level relationships with site features and ordnance survey. The Architect must be notified of any discrepancy. Boundaries are indicative only and are to be verified by others. Where building components are described in the specification as Descriptive Specification - (Contractor Design) elements shown on this drawing pertaining to those components are to be read as "Issued for Design Intent only".