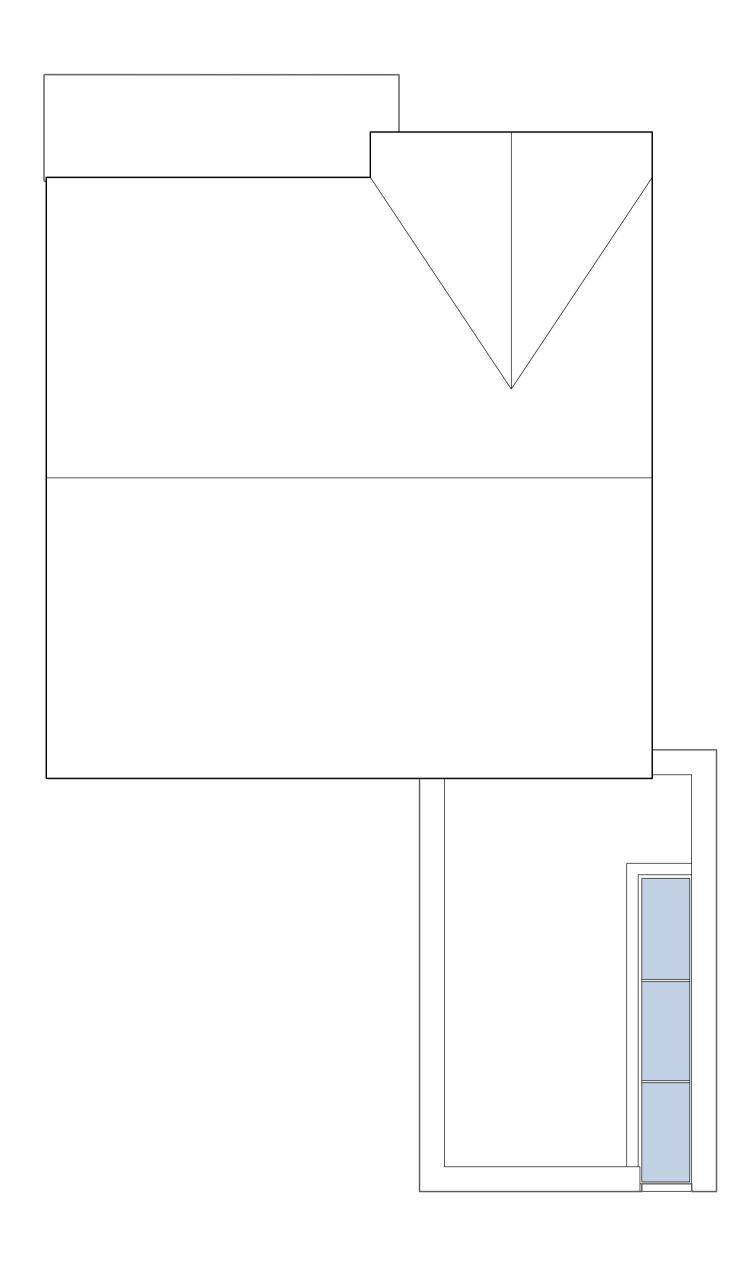

PROPOSED: ROOF PLAN

5 The Furlongs

Status EXISTING & PROPOSED Description ROOF PLANS Drawing No. 2101\_02\_101

Scale 1:50 at A1

Drawn by: Peter Howle BArch, MPhil (Cantab), PGCert, ARB, RIBA Chartered Architect Email phhowle1@gmail.com Telephone 07428948974 Submitted on behalf of: