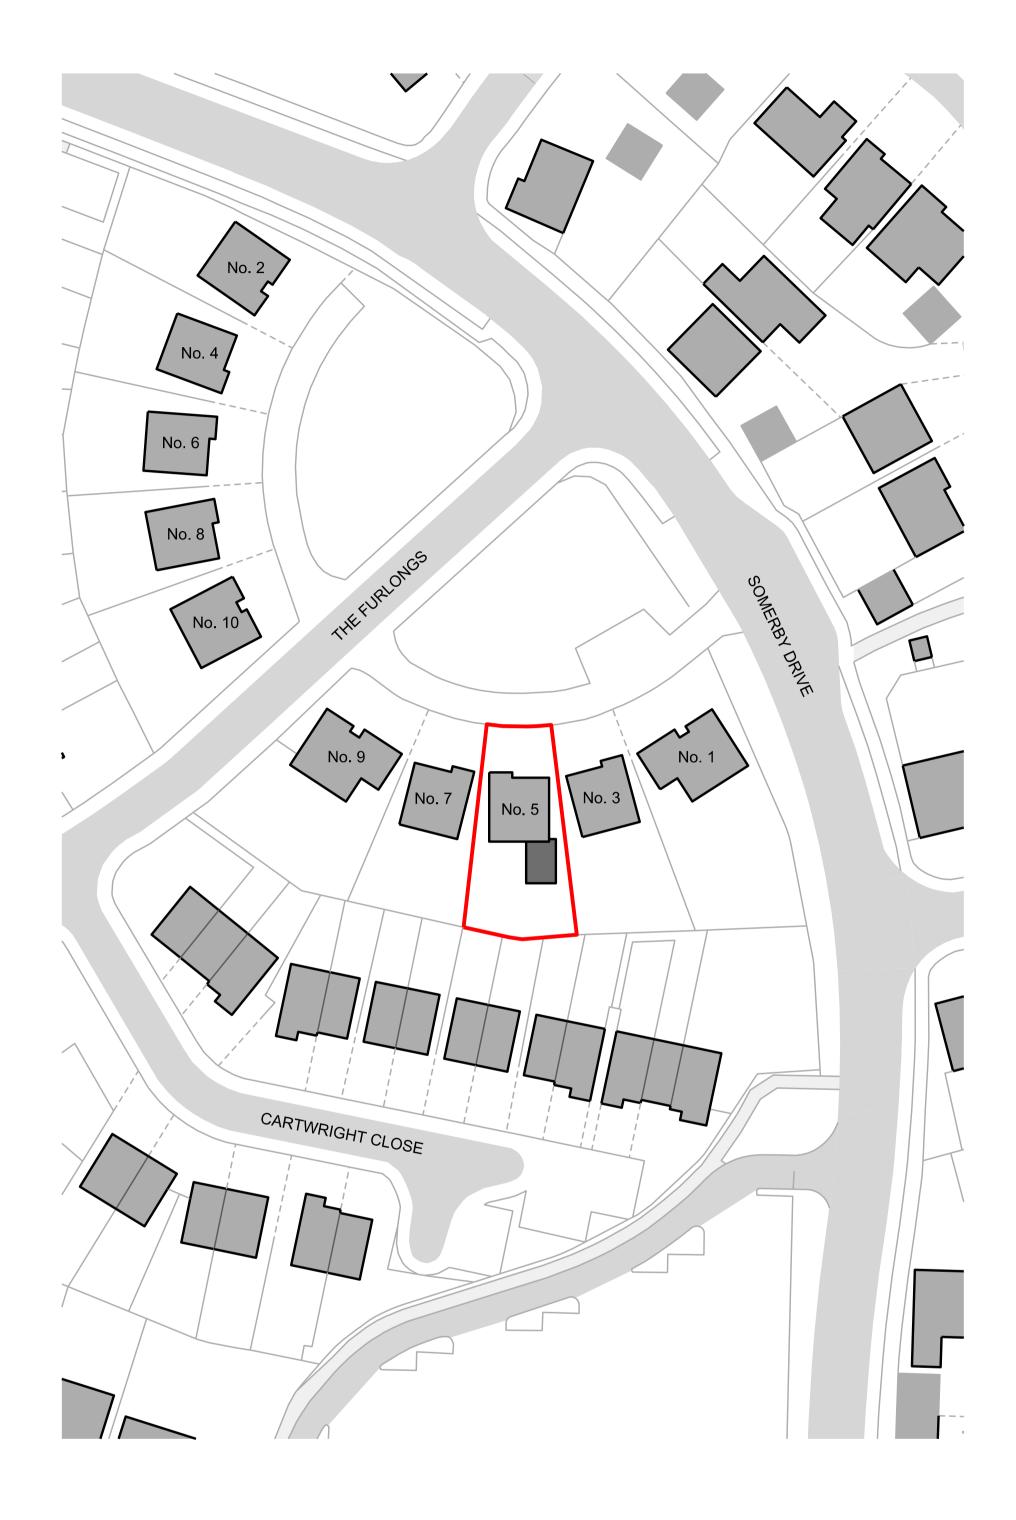

PROPOSED: LOCATION PLAN Scale 1:500 at A1

CKD

5 The Furlongs

Status EXISTING & PROPOSED Description LOCATION PLANS Drawing No. 2101\_02\_001

Drawn by: Peter Howle BArch, MPhil (Cantab), PGCert, ARB, RIBA Chartered Architect Email phhowle1@gmail.com Telephone 07428948974 Submitted on behalf of: