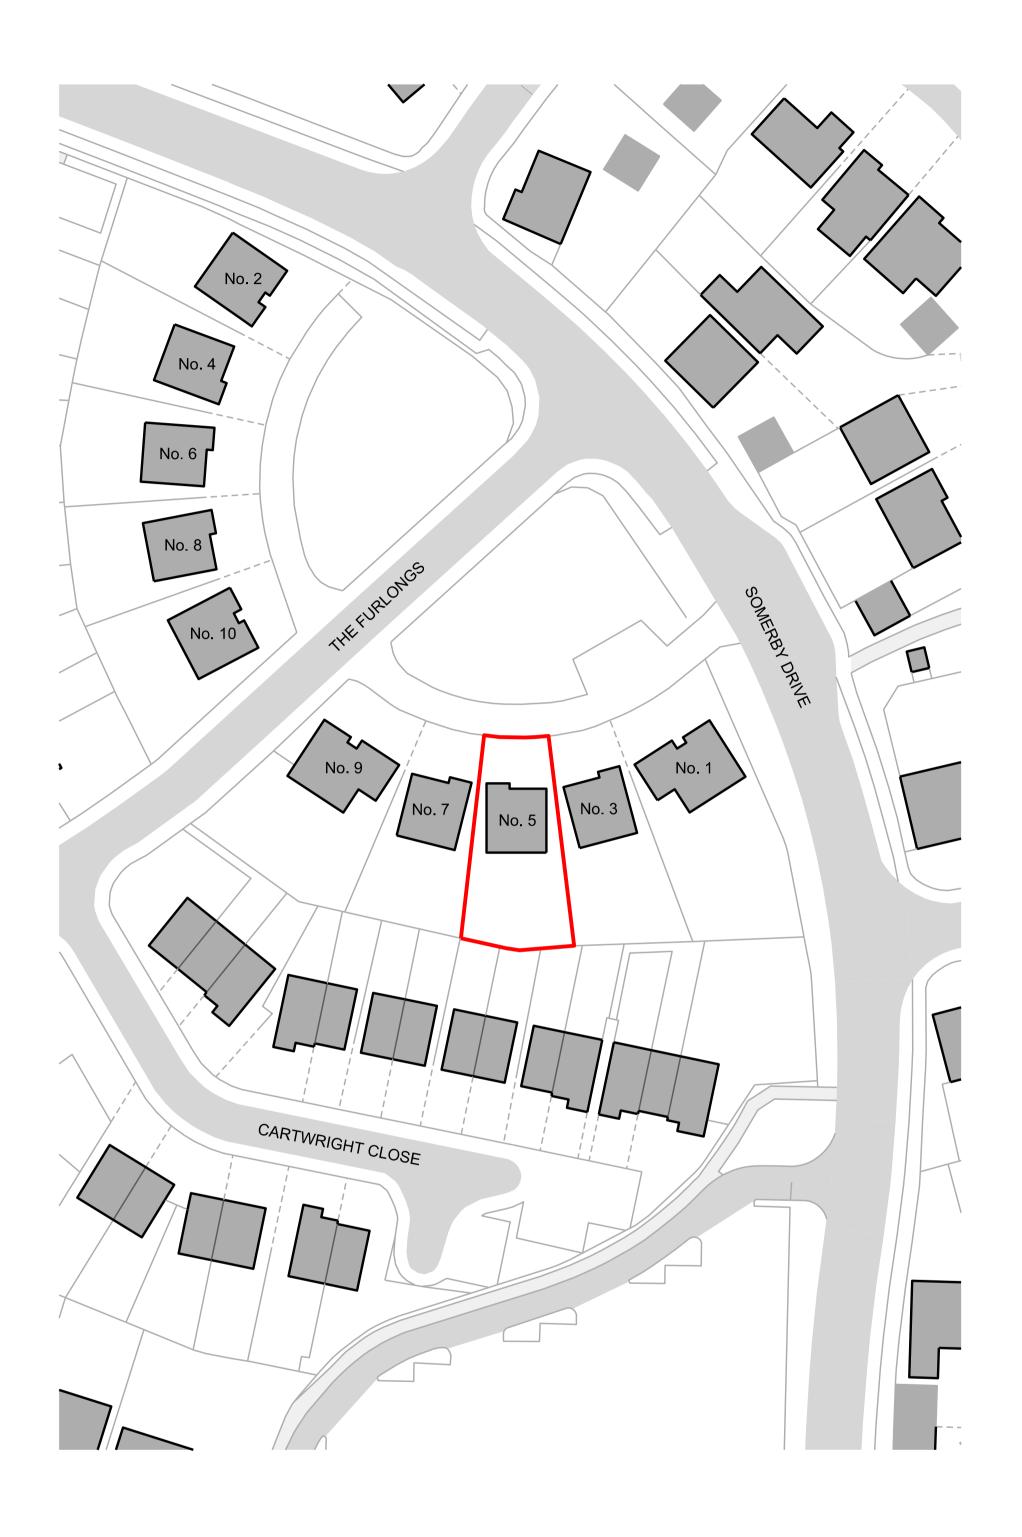

EXISTING: LOCATION PLAN Scale 1:500 at A1

RE\

00

Ν  $\bigwedge$ 

Do not scale from this drawing. Use figured dimensions only. Figured dimensions are in millimetres unless noted otherwise. All dimensions and levels shall be verified on site before proceeding with works. Detailed site survey to be carried out to verify positions and level relationships with site features and ordnance survey. The Architect must be notified of any discrepancy. Boundaries are indicative only and are to be verified by others. Where building components are described in the specification as Descriptive Specification - (Contractor Design) elements shown on this drawing pertaining to those components are to be read as "Issued for Design Intent only".