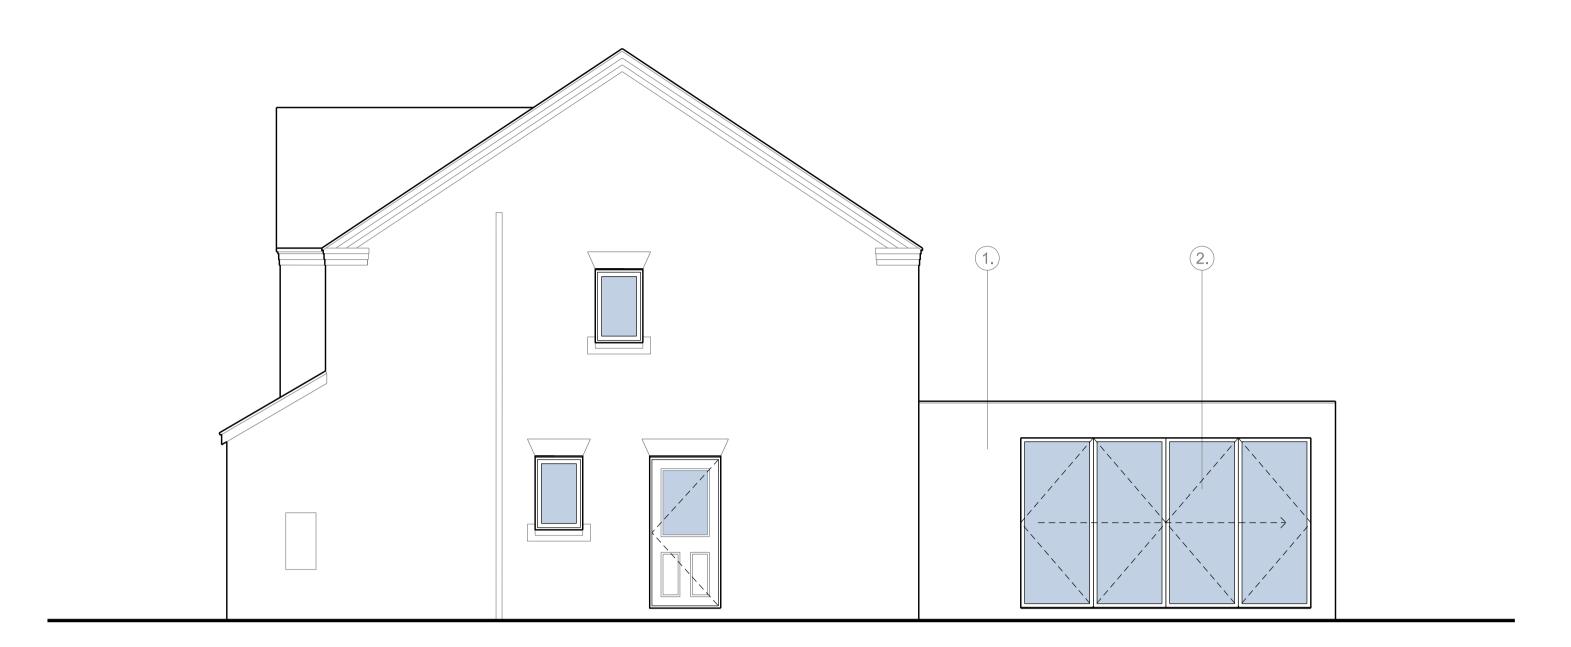

PROPOSED: NORTH EAST ELEVATION Scale 1:50 at A1

PROPOSED: NORTH WEST ELEVATION Scale 1:50 at A1

PROPOSED: SOUTH EAST ELEVATION

Scale 1:50 at A1

PROPOSED: SOUTH WEST ELEVATION Scale 1:50 at A1

|                                                                                                                                                                                                                                                                                                                                                                                                                                                                                                                                                                                                                                                                                              | REV | DATE    | DESCRIPTION         | CKD | REV | DATE | DESCRIPTION | С | CKD    |
|----------------------------------------------------------------------------------------------------------------------------------------------------------------------------------------------------------------------------------------------------------------------------------------------------------------------------------------------------------------------------------------------------------------------------------------------------------------------------------------------------------------------------------------------------------------------------------------------------------------------------------------------------------------------------------------------|-----|---------|---------------------|-----|-----|------|-------------|---|--------|
| Do not scale from this drawing. Use figured dimensions only. Figured dimensions are in millimetres unless noted otherwise. All dimensions and levels shall be verified on site before proceeding with works. Detailed site survey to be carried out to verify positions and level relationships with site features and ordnance survey. The Architect must be notified of any discrepancy. Boundaries are indicative only and are to be verified by others. Where building components are described in the specification as Descriptive Specification - (Contractor Design) elements shown on this drawing pertaining to those components are to be read as "Issued for Design Intent only". | 00  | 14.9.21 | ISSUED FOR PLANNING | PH  |     |      |             |   |        |
|                                                                                                                                                                                                                                                                                                                                                                                                                                                                                                                                                                                                                                                                                              |     |         |                     |     |     |      |             |   |        |
|                                                                                                                                                                                                                                                                                                                                                                                                                                                                                                                                                                                                                                                                                              |     |         |                     |     |     |      |             |   |        |
|                                                                                                                                                                                                                                                                                                                                                                                                                                                                                                                                                                                                                                                                                              |     |         |                     |     |     |      |             |   |        |
| Specification - (Contractor Design) elements shown on this drawing pertaining to those components are to be read as "Issued for Design Intent                                                                                                                                                                                                                                                                                                                                                                                                                                                                                                                                                |     |         |                     |     |     |      |             |   |        |
| only".                                                                                                                                                                                                                                                                                                                                                                                                                                                                                                                                                                                                                                                                                       |     |         |                     |     |     |      |             |   |        |
|                                                                                                                                                                                                                                                                                                                                                                                                                                                                                                                                                                                                                                                                                              |     |         |                     |     |     |      |             |   | $\neg$ |

| 1 | Key:                                                                                                                                                                |
|---|---------------------------------------------------------------------------------------------------------------------------------------------------------------------|
|   | <ol> <li>Brick to match existing dwelling</li> <li>Bi-folding doors</li> <li>Slot window</li> <li>Skylight</li> <li>Existing boundary fence</li> <li>RWP</li> </ol> |