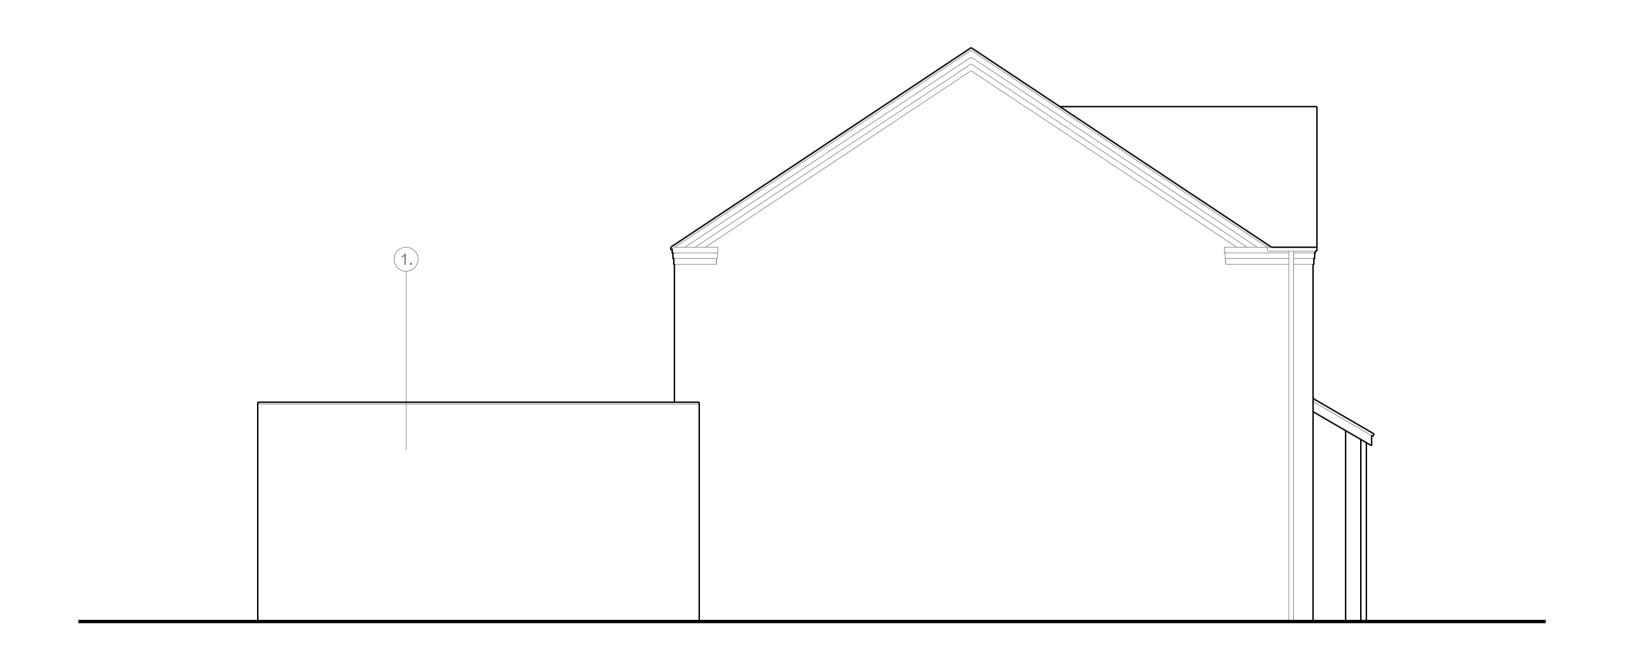

PROPOSED: NORTH EAST ELEVATION Scale 1:50 at A1

PROPOSED: NORTH WEST ELEVATION Scale 1:50 at A1

PROPOSED: SOUTH EAST ELEVATION

Scale 1:50 at A1

PROPOSED: SOUTH WEST ELEVATION Scale 1:50 at A1

|                                                                                                                                                                                                                                                                                                                                                                                                                                                                                                                                                                                                                                                                                              | REV | DATE    | DESCRIPTION         | CKD | REV | DATE | DESCRIPTION | С | CKD    |
|----------------------------------------------------------------------------------------------------------------------------------------------------------------------------------------------------------------------------------------------------------------------------------------------------------------------------------------------------------------------------------------------------------------------------------------------------------------------------------------------------------------------------------------------------------------------------------------------------------------------------------------------------------------------------------------------|-----|---------|---------------------|-----|-----|------|-------------|---|--------|
| Do not scale from this drawing. Use figured dimensions only. Figured dimensions are in millimetres unless noted otherwise. All dimensions and levels shall be verified on site before proceeding with works. Detailed site survey to be carried out to verify positions and level relationships with site features and ordnance survey. The Architect must be notified of any discrepancy. Boundaries are indicative only and are to be verified by others. Where building components are described in the specification as Descriptive Specification - (Contractor Design) elements shown on this drawing pertaining to those components are to be read as "Issued for Design Intent only". | 00  | 14.9.21 | ISSUED FOR PLANNING | PH  |     |      |             |   |        |
|                                                                                                                                                                                                                                                                                                                                                                                                                                                                                                                                                                                                                                                                                              |     |         |                     |     |     |      |             |   |        |
|                                                                                                                                                                                                                                                                                                                                                                                                                                                                                                                                                                                                                                                                                              |     |         |                     |     |     |      |             |   |        |
|                                                                                                                                                                                                                                                                                                                                                                                                                                                                                                                                                                                                                                                                                              |     |         |                     |     |     |      |             |   |        |
| Specification - (Contractor Design) elements shown on this drawing pertaining to those components are to be read as "Issued for Design Intent                                                                                                                                                                                                                                                                                                                                                                                                                                                                                                                                                |     |         |                     |     |     |      |             |   |        |
| only".                                                                                                                                                                                                                                                                                                                                                                                                                                                                                                                                                                                                                                                                                       |     |         |                     |     |     |      |             |   |        |
|                                                                                                                                                                                                                                                                                                                                                                                                                                                                                                                                                                                                                                                                                              |     |         |                     |     |     |      |             |   | $\neg$ |

| 1 | Key:                                                                                                                                                                |
|---|---------------------------------------------------------------------------------------------------------------------------------------------------------------------|
|   | <ol> <li>Brick to match existing dwelling</li> <li>Bi-folding doors</li> <li>Slot window</li> <li>Skylight</li> <li>Existing boundary fence</li> <li>RWP</li> </ol> |