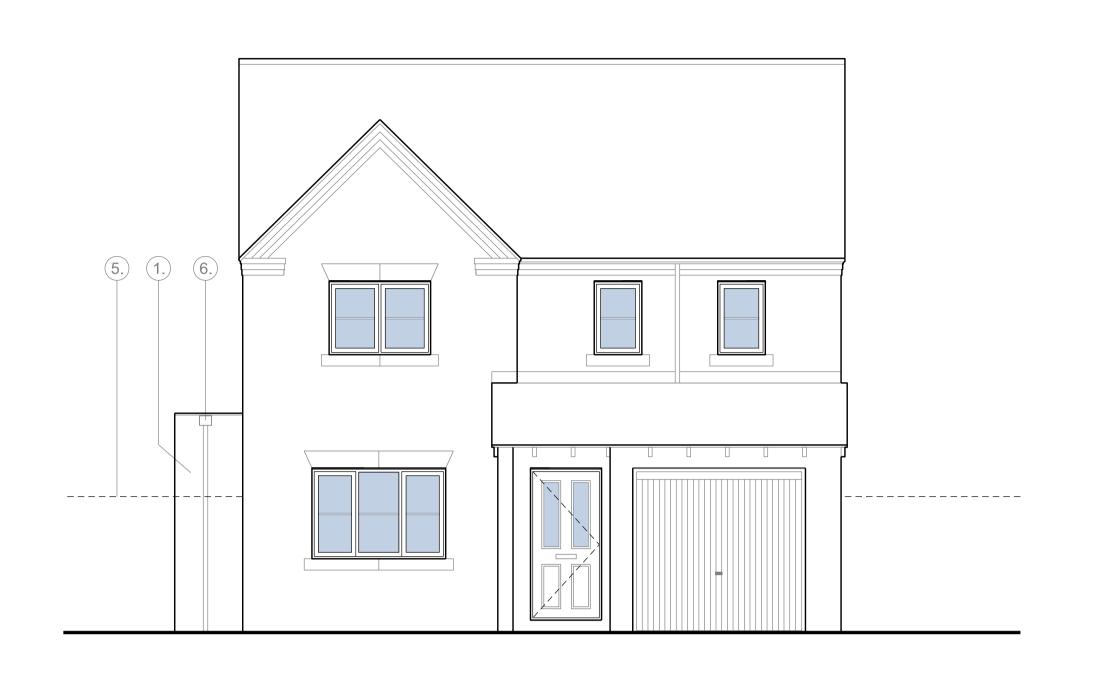

PROPOSED: NORTH EAST ELEVATION Scale 1:50 at A1

PROPOSED: NORTH WEST ELEVATION Scale 1:50 at A1

PROPOSED: SOUTH EAST ELEVATION

Scale 1:50 at A1

PROPOSED: SOUTH WEST ELEVATION Scale 1:50 at A1

|                                                                                                                                                                                                                                                                                                                                                                                                                                                                                                                                                                                                                                                                                              | REV | DATE    | DESCRIPTION         | CKD | REV | DATE | DESCRIPTION | С | CKD    |
|----------------------------------------------------------------------------------------------------------------------------------------------------------------------------------------------------------------------------------------------------------------------------------------------------------------------------------------------------------------------------------------------------------------------------------------------------------------------------------------------------------------------------------------------------------------------------------------------------------------------------------------------------------------------------------------------|-----|---------|---------------------|-----|-----|------|-------------|---|--------|
| Do not scale from this drawing. Use figured dimensions only. Figured dimensions are in millimetres unless noted otherwise. All dimensions and levels shall be verified on site before proceeding with works. Detailed site survey to be carried out to verify positions and level relationships with site features and ordnance survey. The Architect must be notified of any discrepancy. Boundaries are indicative only and are to be verified by others. Where building components are described in the specification as Descriptive Specification - (Contractor Design) elements shown on this drawing pertaining to those components are to be read as "Issued for Design Intent only". | 00  | 14.9.21 | ISSUED FOR PLANNING | PH  |     |      |             |   |        |
|                                                                                                                                                                                                                                                                                                                                                                                                                                                                                                                                                                                                                                                                                              |     |         |                     |     |     |      |             |   |        |
|                                                                                                                                                                                                                                                                                                                                                                                                                                                                                                                                                                                                                                                                                              |     |         |                     |     |     |      |             |   |        |
|                                                                                                                                                                                                                                                                                                                                                                                                                                                                                                                                                                                                                                                                                              |     |         |                     |     |     |      |             |   |        |
| Specification - (Contractor Design) elements shown on this drawing pertaining to those components are to be read as "Issued for Design Intent                                                                                                                                                                                                                                                                                                                                                                                                                                                                                                                                                |     |         |                     |     |     |      |             |   |        |
| only".                                                                                                                                                                                                                                                                                                                                                                                                                                                                                                                                                                                                                                                                                       |     |         |                     |     |     |      |             |   |        |
|                                                                                                                                                                                                                                                                                                                                                                                                                                                                                                                                                                                                                                                                                              |     |         |                     |     |     |      |             |   | $\neg$ |

| 1 | Key:                                                                                                                                                                |
|---|---------------------------------------------------------------------------------------------------------------------------------------------------------------------|
|   | <ol> <li>Brick to match existing dwelling</li> <li>Bi-folding doors</li> <li>Slot window</li> <li>Skylight</li> <li>Existing boundary fence</li> <li>RWP</li> </ol> |