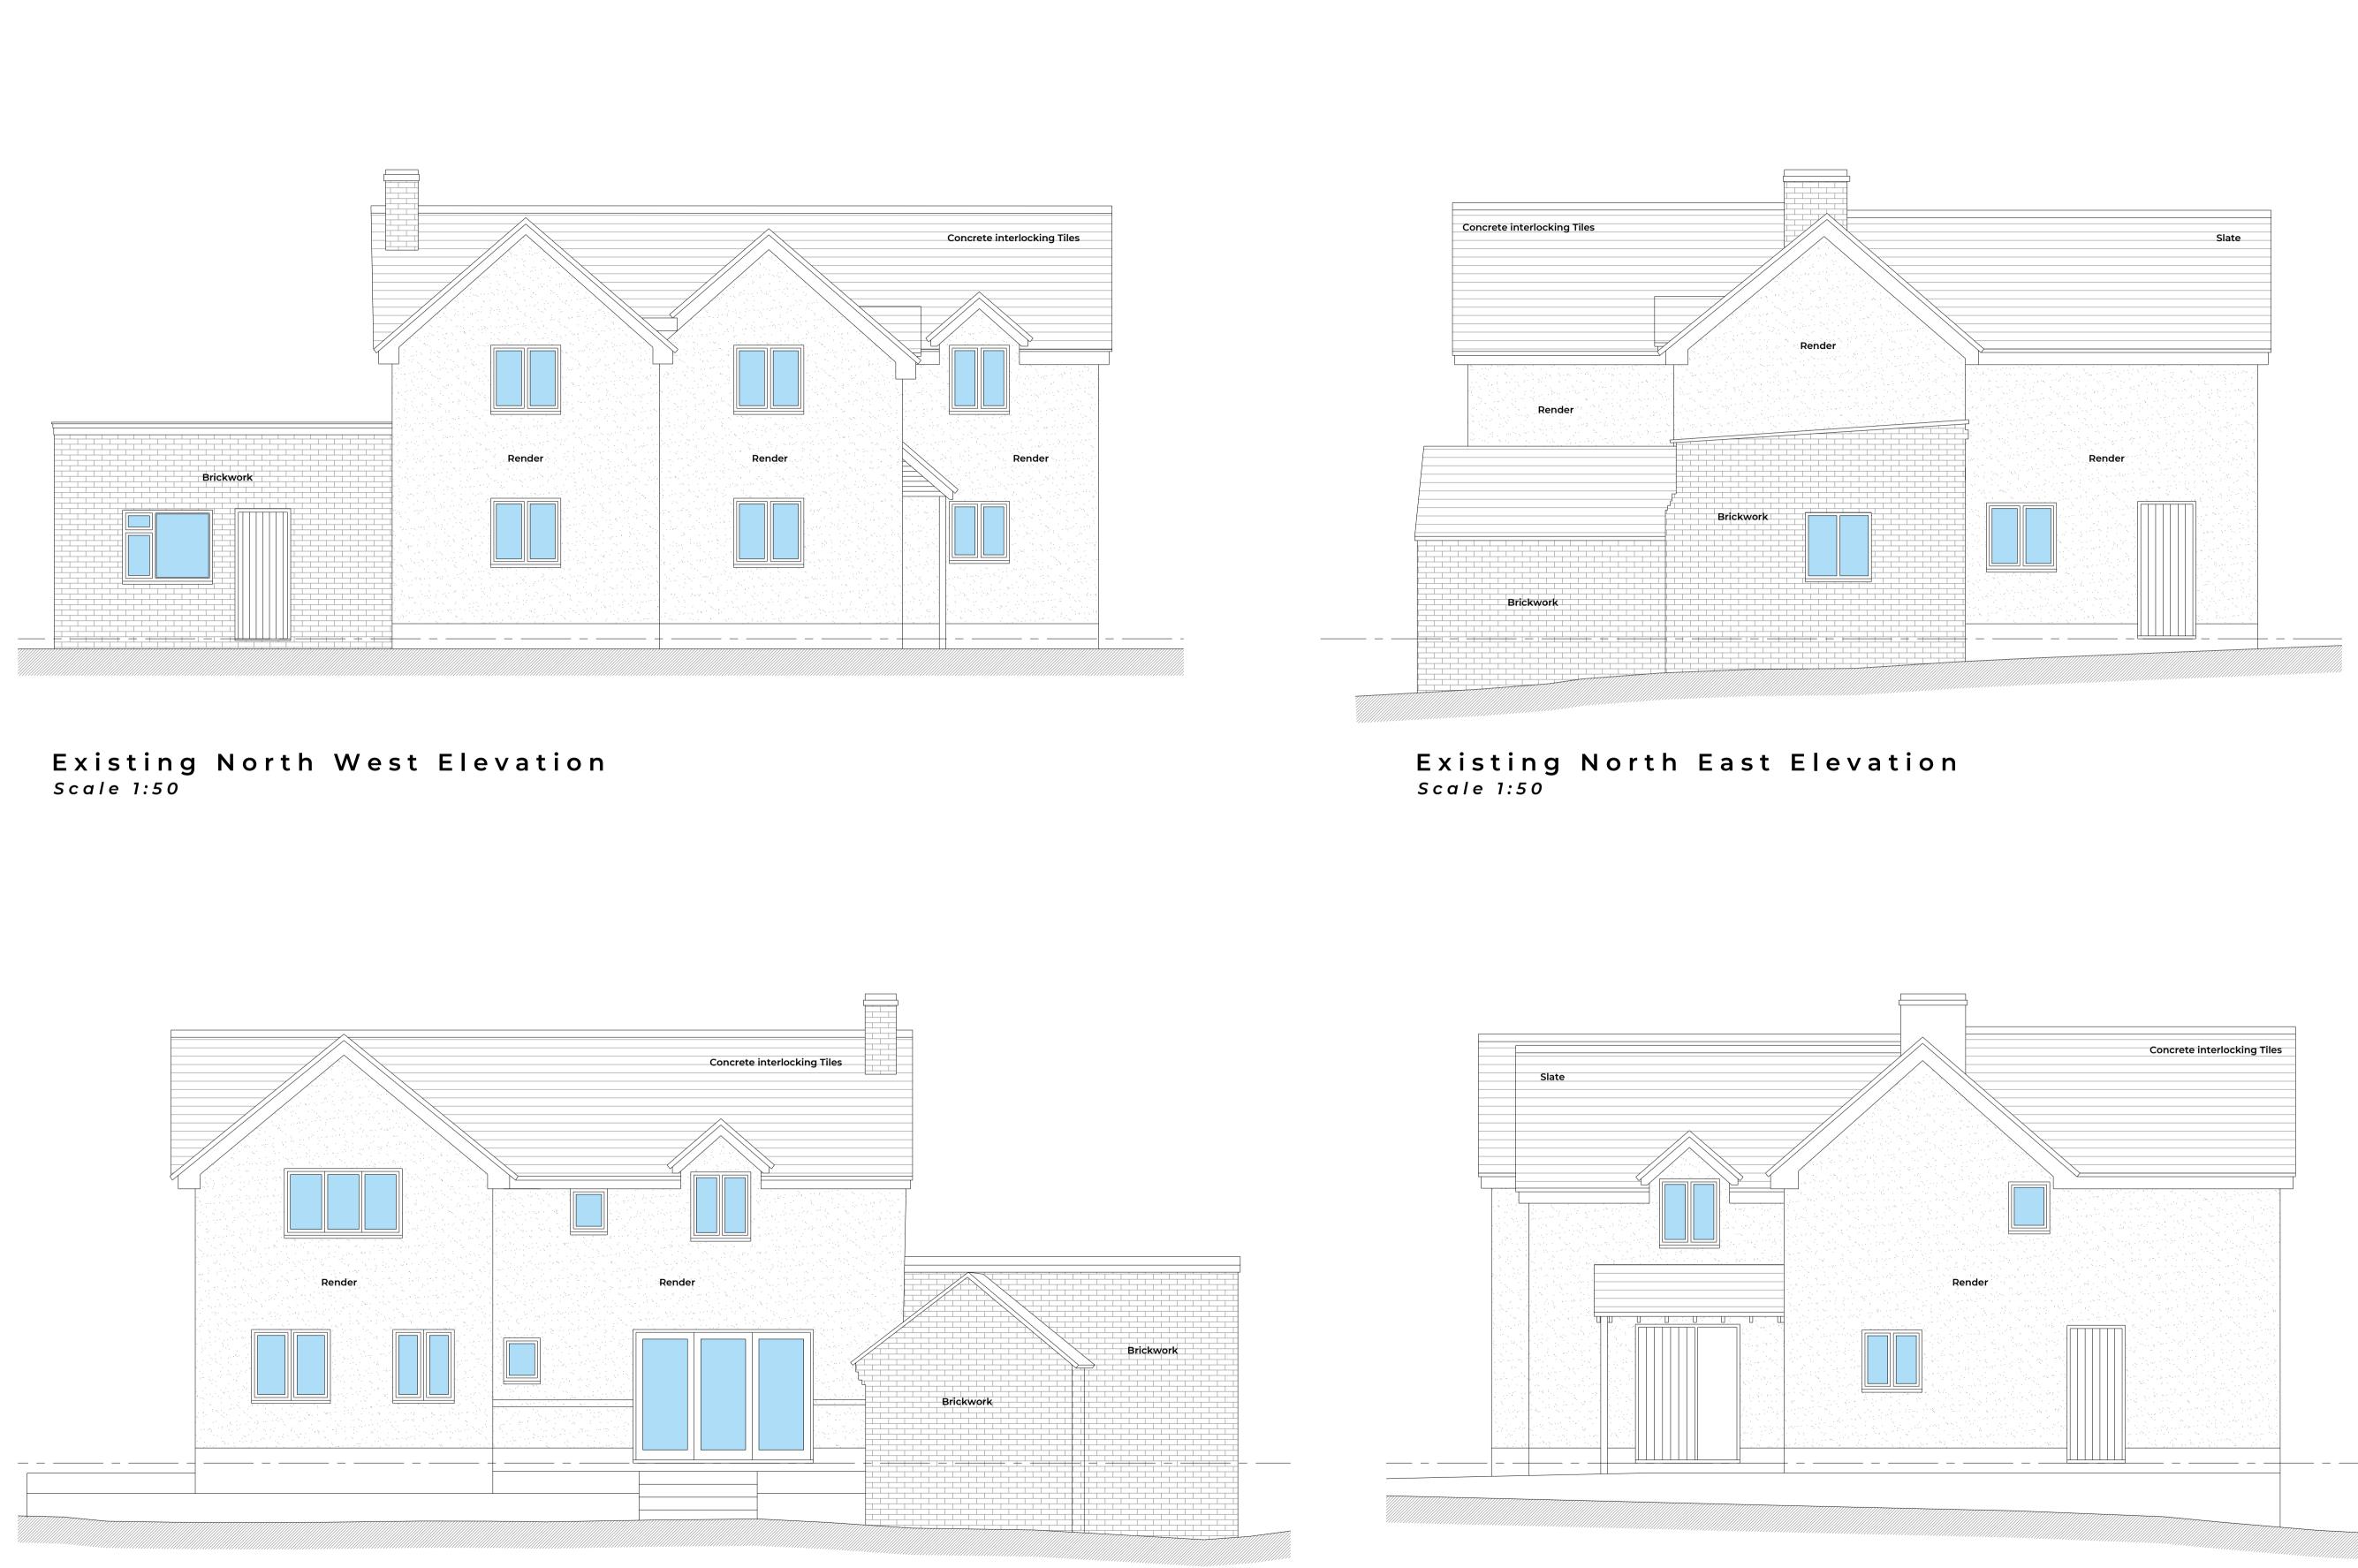

## Existing South East Elevation Scale 1:50

| Job Title                                                                  |                     |           |
|----------------------------------------------------------------------------|---------------------|-----------|
| Proposed Conversio                                                         | n of attached outbu | ilding at |
| 5 Post Office Lane                                                         |                     |           |
| Hanwood                                                                    |                     |           |
| Shrewsbury                                                                 |                     |           |
| Shropshire                                                                 |                     |           |
| SY5 8LR                                                                    |                     |           |
|                                                                            | Elevations          |           |
| Existing E                                                                 | Elevations          |           |
| <b>Existing E</b><br>Drawing Status<br>Planning                            |                     |           |
| Drawing Status<br>Planning<br>Draw by                                      | Date                |           |
| Existing E<br>Drawing Status<br>Planning<br>Draw by<br>RJ                  |                     |           |
| Existing E<br>Drawing Status<br>Planning<br>Draw by<br>RJ<br>Drawing Scale | Date<br>Sept 2021   |           |
| Existing E<br>Drawing Status<br>Planning<br>Draw by<br>RJ<br>Drawing Scale | Date                |           |