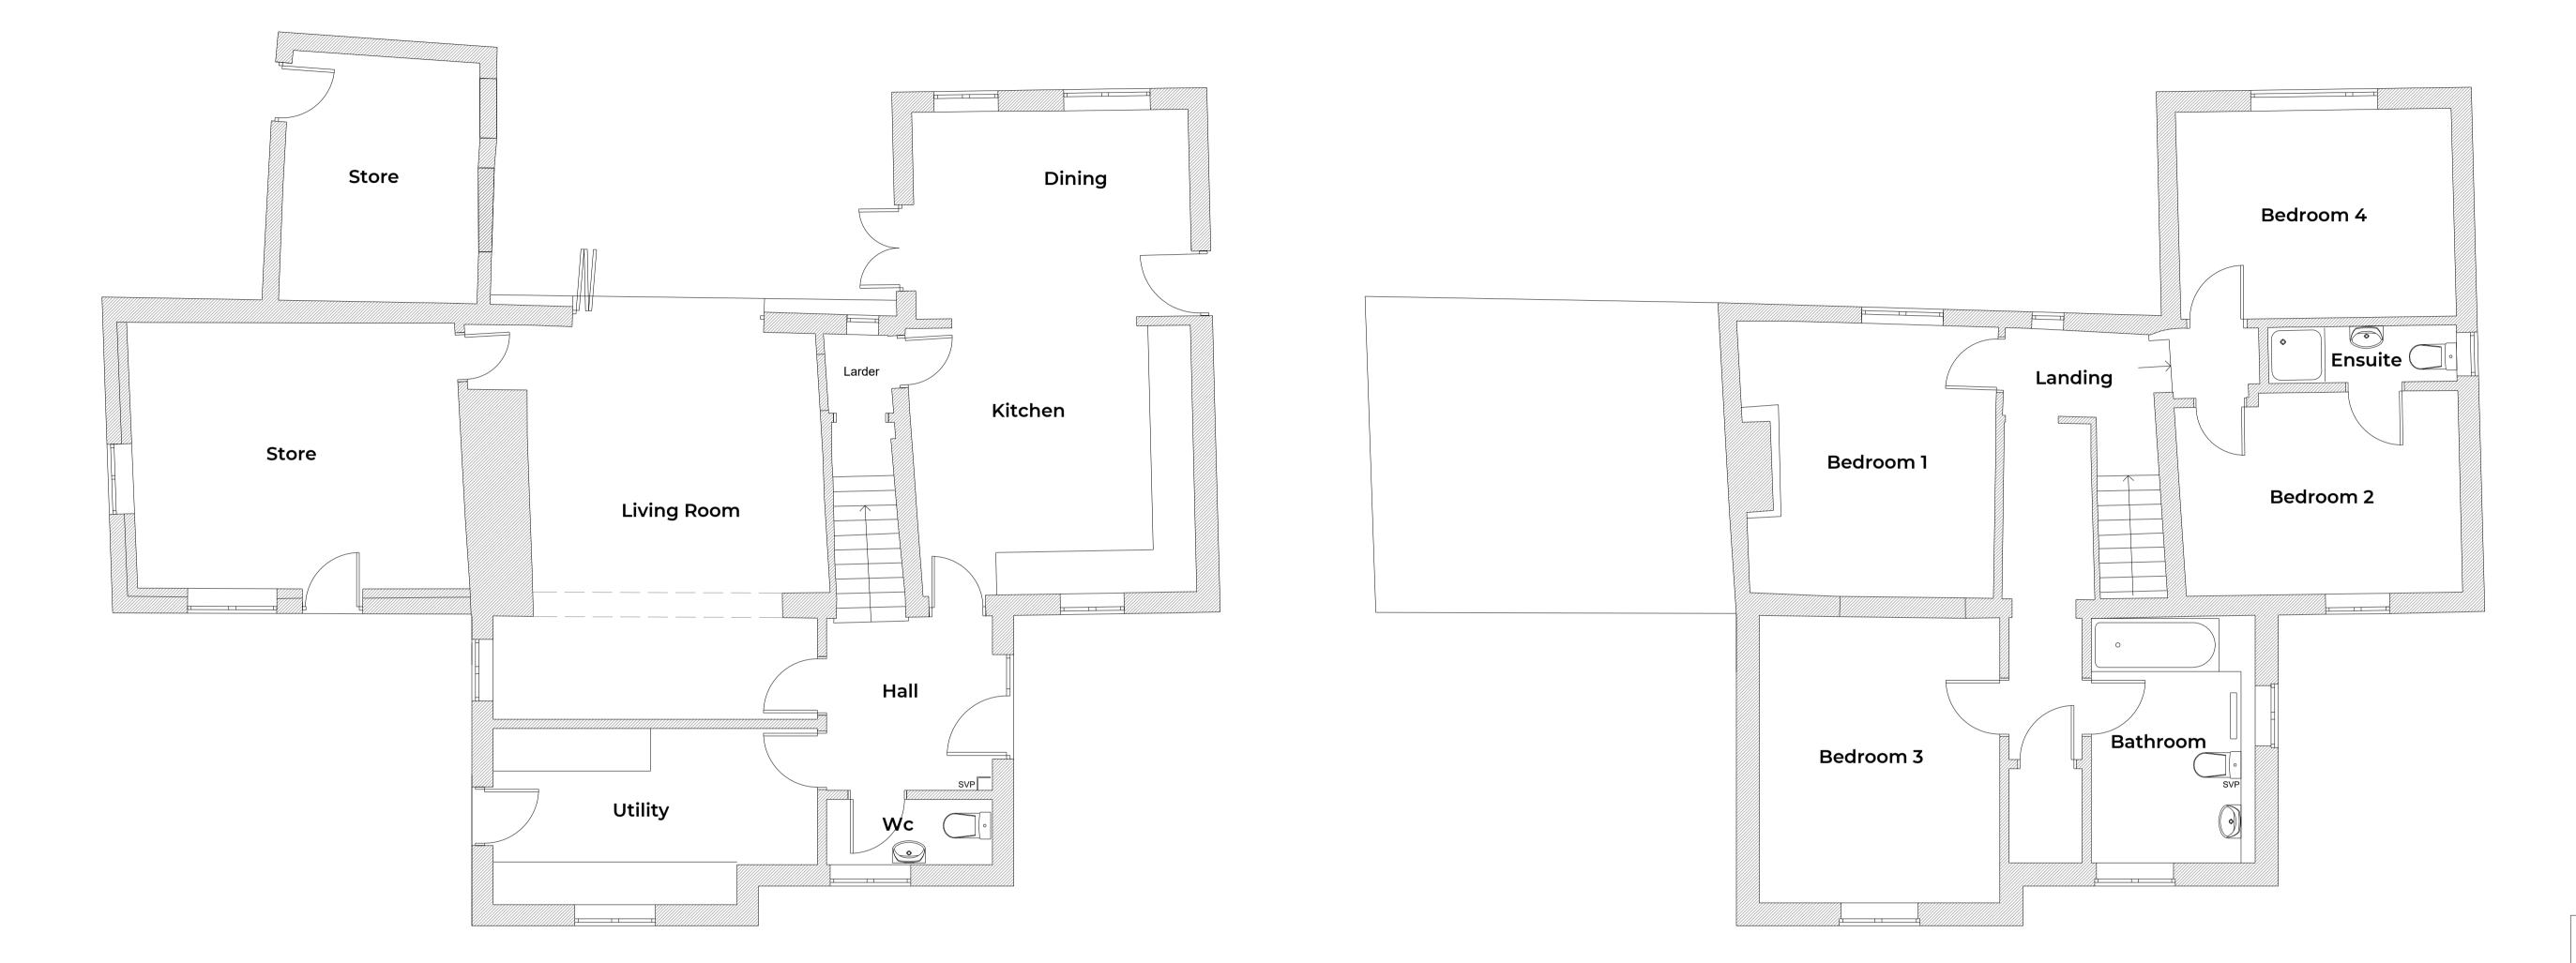

Existing Ground Floor Plan Scale 1:50

### Existing First Floor Plan Scale 1:50

#### NOTES

Do not scale from this drawing. All figured dimensions are in mm and to be checked on site prior to construction works. Any items manufactured off site are the sole responsibility of the manufacturer for their design and fitting. Copyright of the design and / or drawings remains solely with the agent.

# **RMJ** Architectural

## Services

23 Poplar Close Shrewbury Shropshire SYI 2UU

t: 07807 037911

e: rob@rmjarchitecturalservices.co.uk w: www.rmjarchitecturalservices.co.uk

\_\_\_\_

Job Title

- Proposed Conversion of attached outbuilding at
- 5 Post Office Lane
- Hanwood
- Shrewsbury
- Shropshire SY5 8LR

Drawing Name

## Existing Floor Plans

Drawing Status

Planning

Draw by RJ Date Sept 2