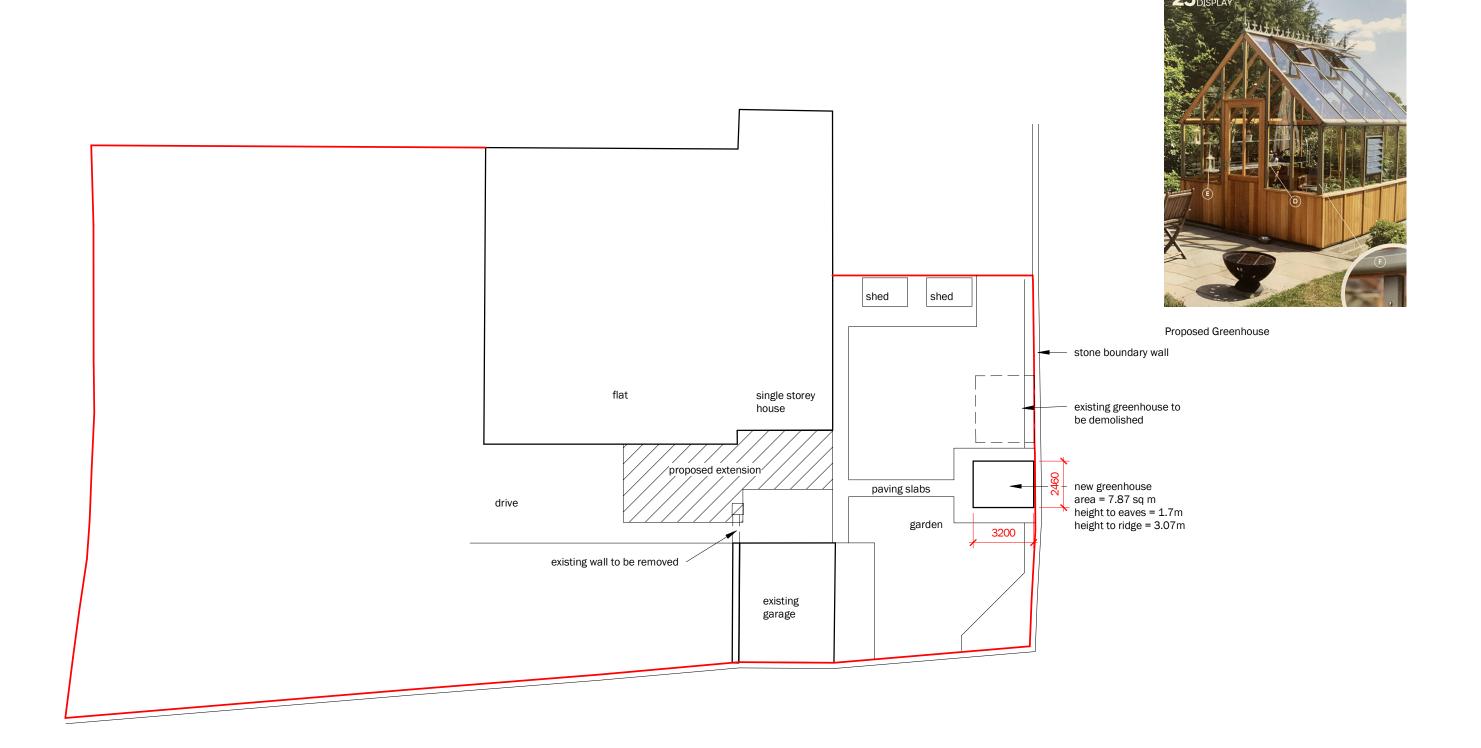

| Mr T McAleavy                                                                      | 41 Chalton Road, Bridge of Allan |         |        |  |
|------------------------------------------------------------------------------------|----------------------------------|---------|--------|--|
| ROBERTPAUL                                                                         | Block Plan                       |         |        |  |
| ARCHITECTS                                                                         | 1:200                            | @ A3 RP | 6/9/21 |  |
| 102 High Street Dunblane FK15 0ER<br>T. 01786 825575 e. info@paul-architects.co.uk | 21-14                            | A05     | А      |  |