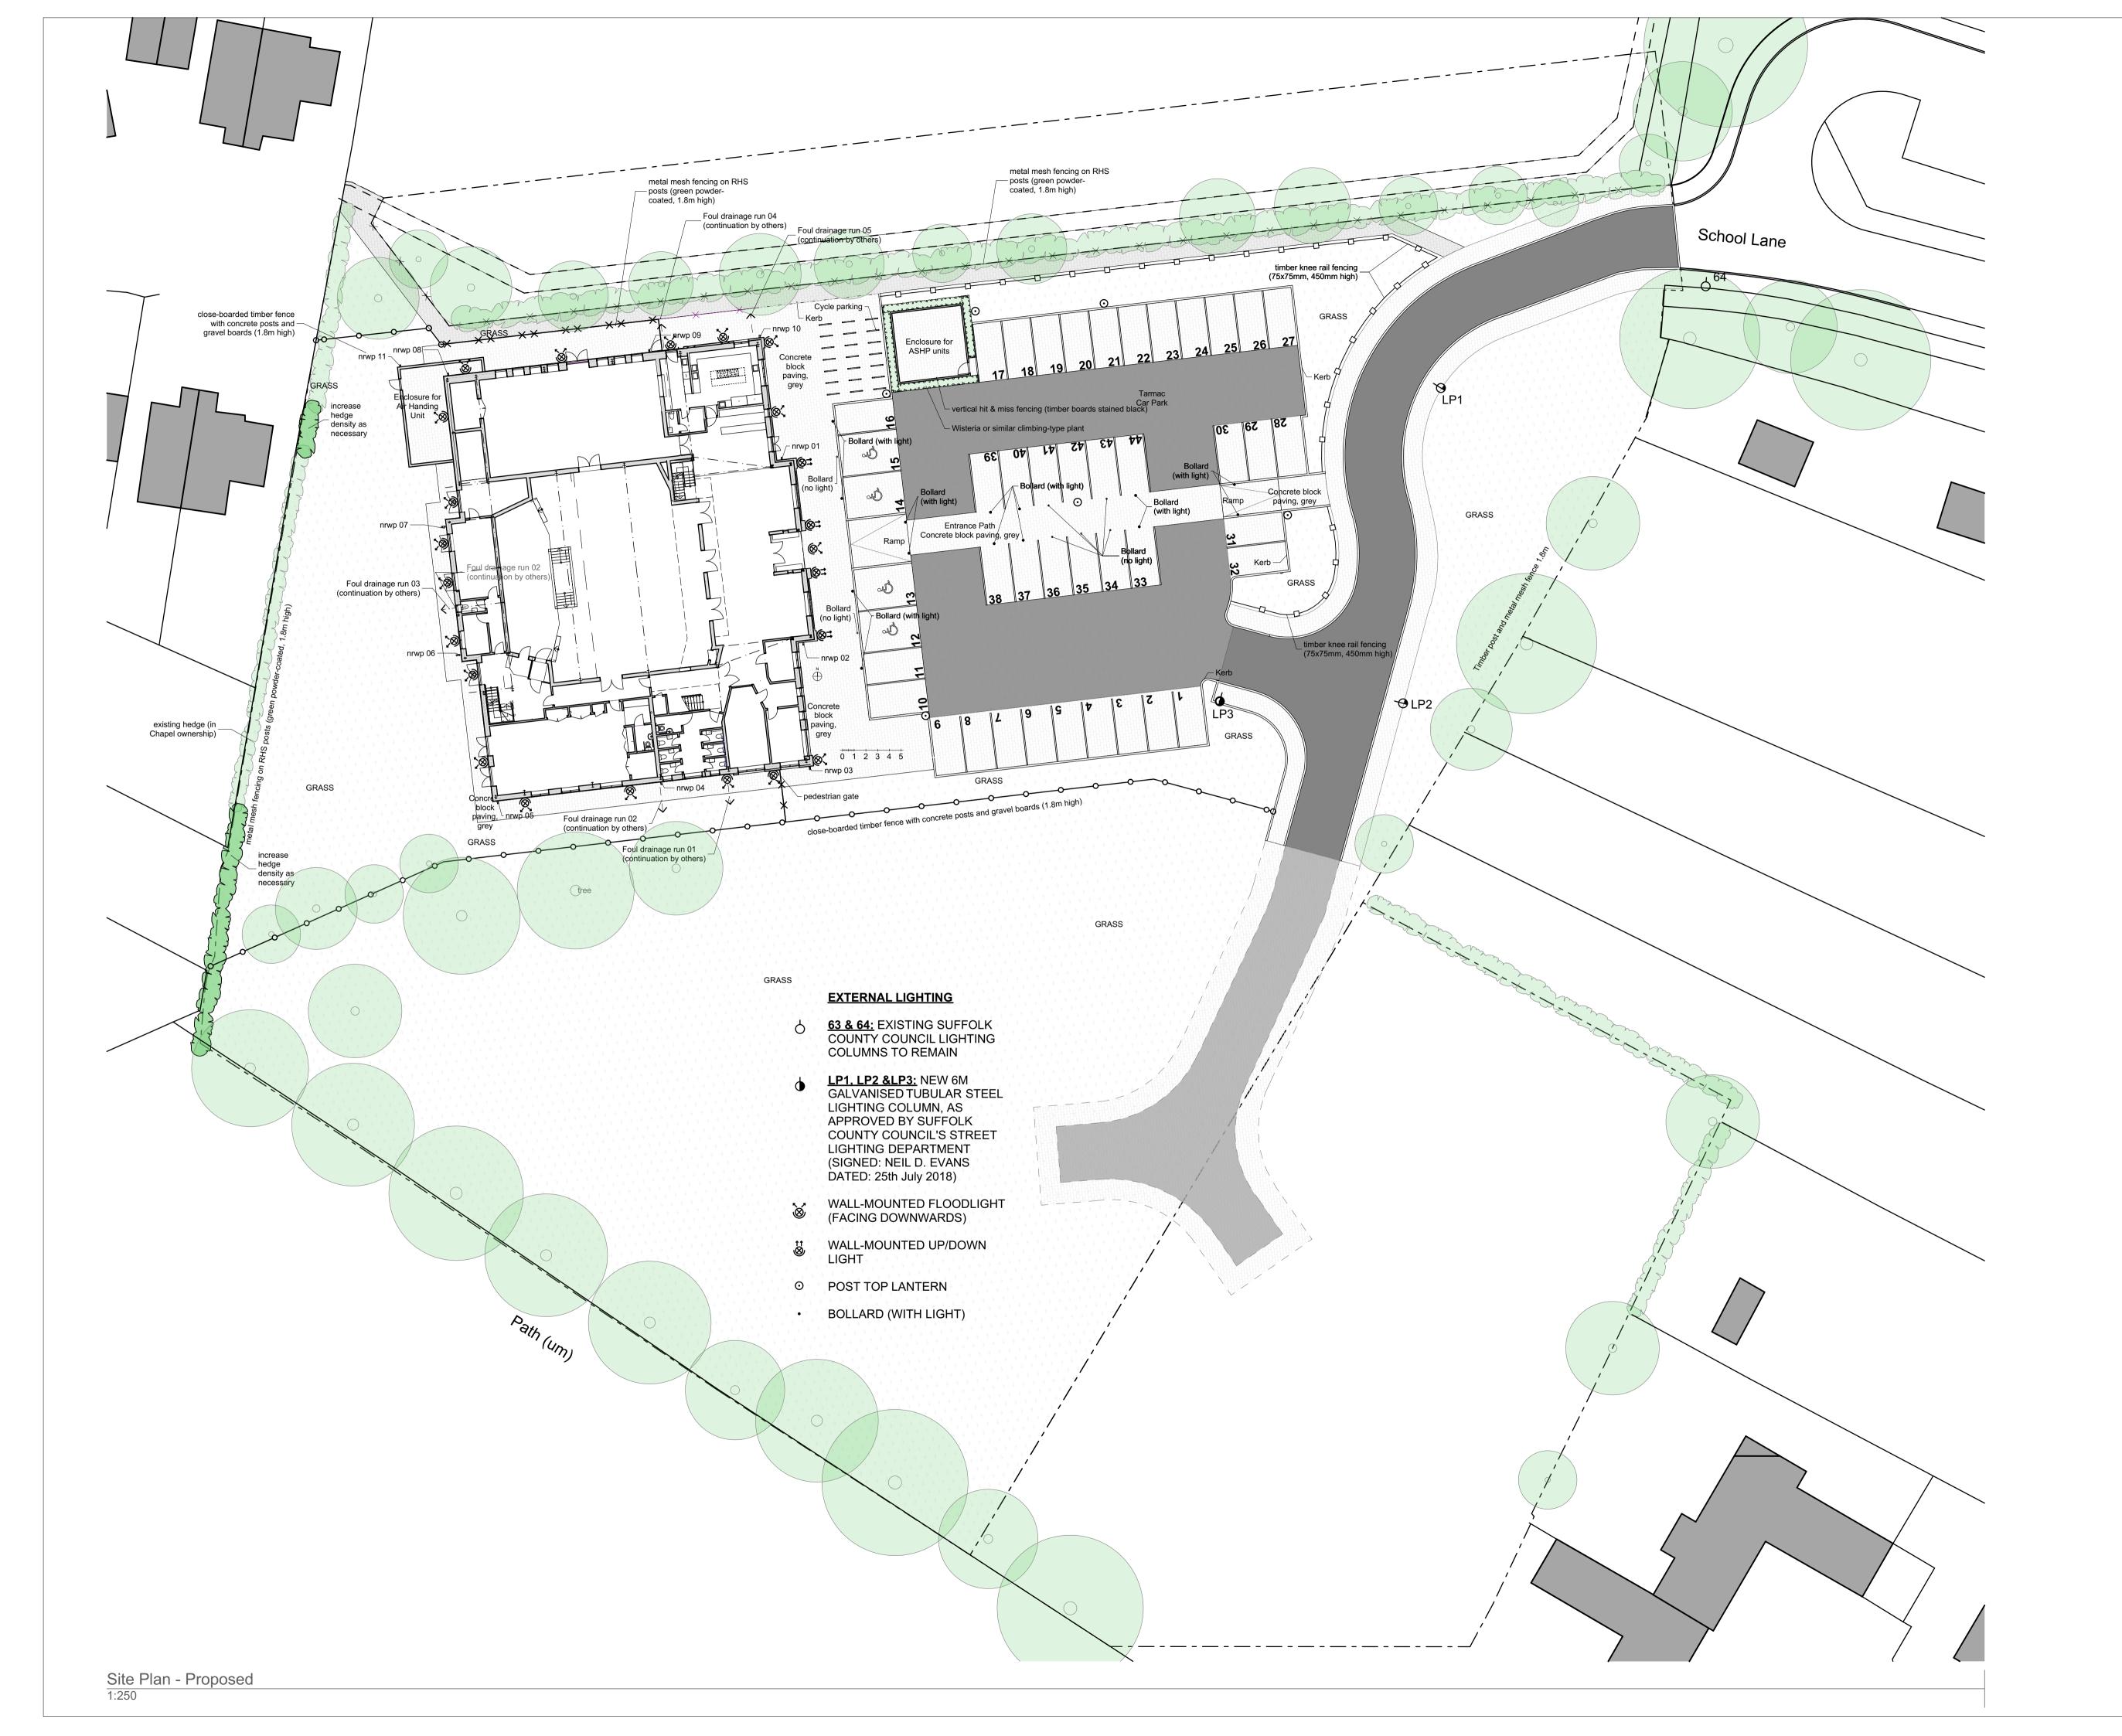

If School Lane
Igfiled

|                  | project name<br>Fressin<br>Church | Land O<br>Fressin<br>Suffolk<br>IP21 5R | (             |
|------------------|-----------------------------------|-----------------------------------------|---------------|
|                  | date:                             | 30/07/2021                              |               |
| scale:<br>drawn: |                                   | AS NOTED                                | ا نے          |
|                  |                                   | DCG                                     | drawing title |
|                  | paper:                            | A1                                      | drawin        |