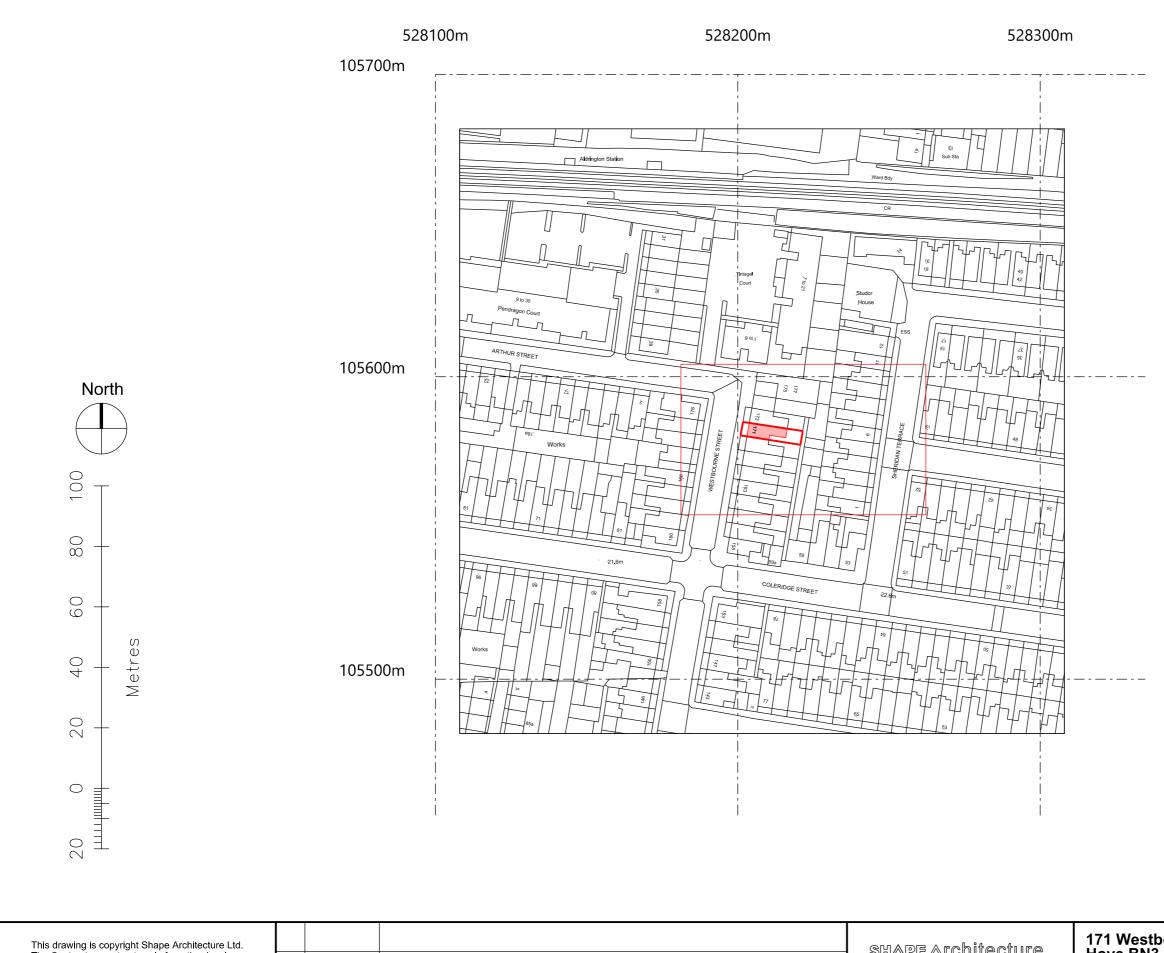

|  | SHAPE Architecture<br>www.shapearchitecture.co.uk | Hove BN3 5FB  |
|--|---------------------------------------------------|---------------|
|  | FOR PLANNING                                      | SITE LOCATION |

## PAPER SIZE IS A3 SCALE IS 1:1250 @ A3

| ourne Street<br>5FB | 1:1250 @ A3<br>scale      | May 202  | 1       |
|---------------------|---------------------------|----------|---------|
| ATION PLAN          | <b>SU 001</b><br>dwg. no. | REVISION | CHECKED |