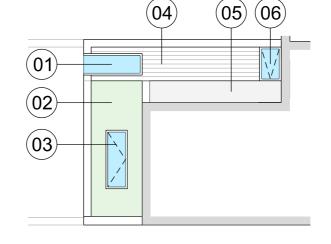

# **Proposed Part Roof Plan**

**Proposed Rear Elevation** 

**Proposed Cross Section** 

**Proposed Side Elevation** 

Proposed Section at Sedum Roof

## **Materials Key**

- . Fixed Glass Rooflight
- 2. Green Sedum Roof
- 3. Openable Rooflight
- 4. Roof Slates
- 5. Flat Roof Zone
- 6. Velux type rooflight
- 7. Alu framed Glazing
- 8. Alu framed Glazing and Doors Assembly
- Painted render to match existing