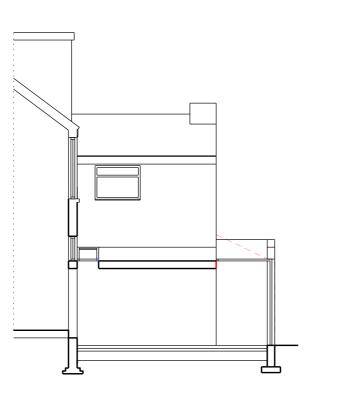

# **Proposed Part Roof Plan**

**Proposed Rear Elevation** 

**Proposed Cross Section** 

**Proposed Side Elevation** 

Proposed Section at Sedum Roof

### Drawing Scale is 1:100 Paper Size is A3