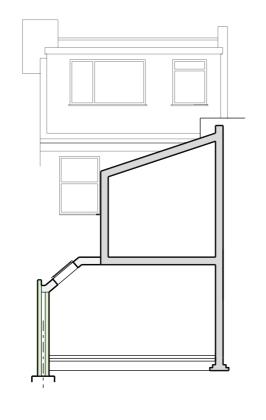

# **Proposed Part Roof Plan**

**Proposed Rear Elevation** 

**Proposed Cross Section** 

**Proposed Side Elevation** 

Proposed Section at Sedum Roof

## **Materials Key**

- . Fixed Glass Rooflight
- 2. Green Sedum Roof
- 3. Openable Rooflight
- 4. Roof Slates
- 5. Flat Roof Zone
- 6. Velux type rooflight
- 7. Alu framed Glazing
- 8. Alu framed Glazing and Doors Assembly
- Painted render to match existing

### Drawing Scale is 1:100 Paper Size is A3