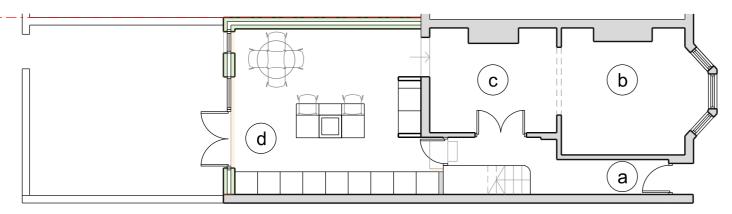

# **Proposed Ground Floor Plan**

Accommodation Key - 'a' Hallway, 'b' Reception 01, 'c' Reception 02, 'd' Kitchen Dining