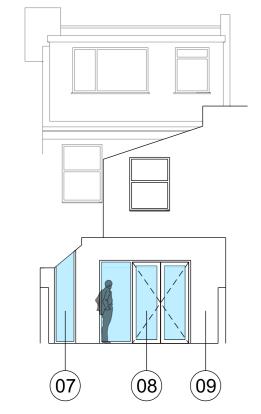

# **Proposed Part Roof Plan**

**Proposed Rear Elevation** 

**Proposed Cross Section** 

**Proposed Side Elevation** 

Proposed Section at Sedum Roof

## **Materials Key**

- . Fixed Glass Rooflight
- 2. Green Sedum Roof
- 3. Openable Rooflight
- 4. Roof Slates
- 5. Flat Roof Zone
- 6. Velux type rooflight
- 7. Alu framed Glazing
- 8. Alu framed Glazing and Doors Assembly
- Painted render to match existing