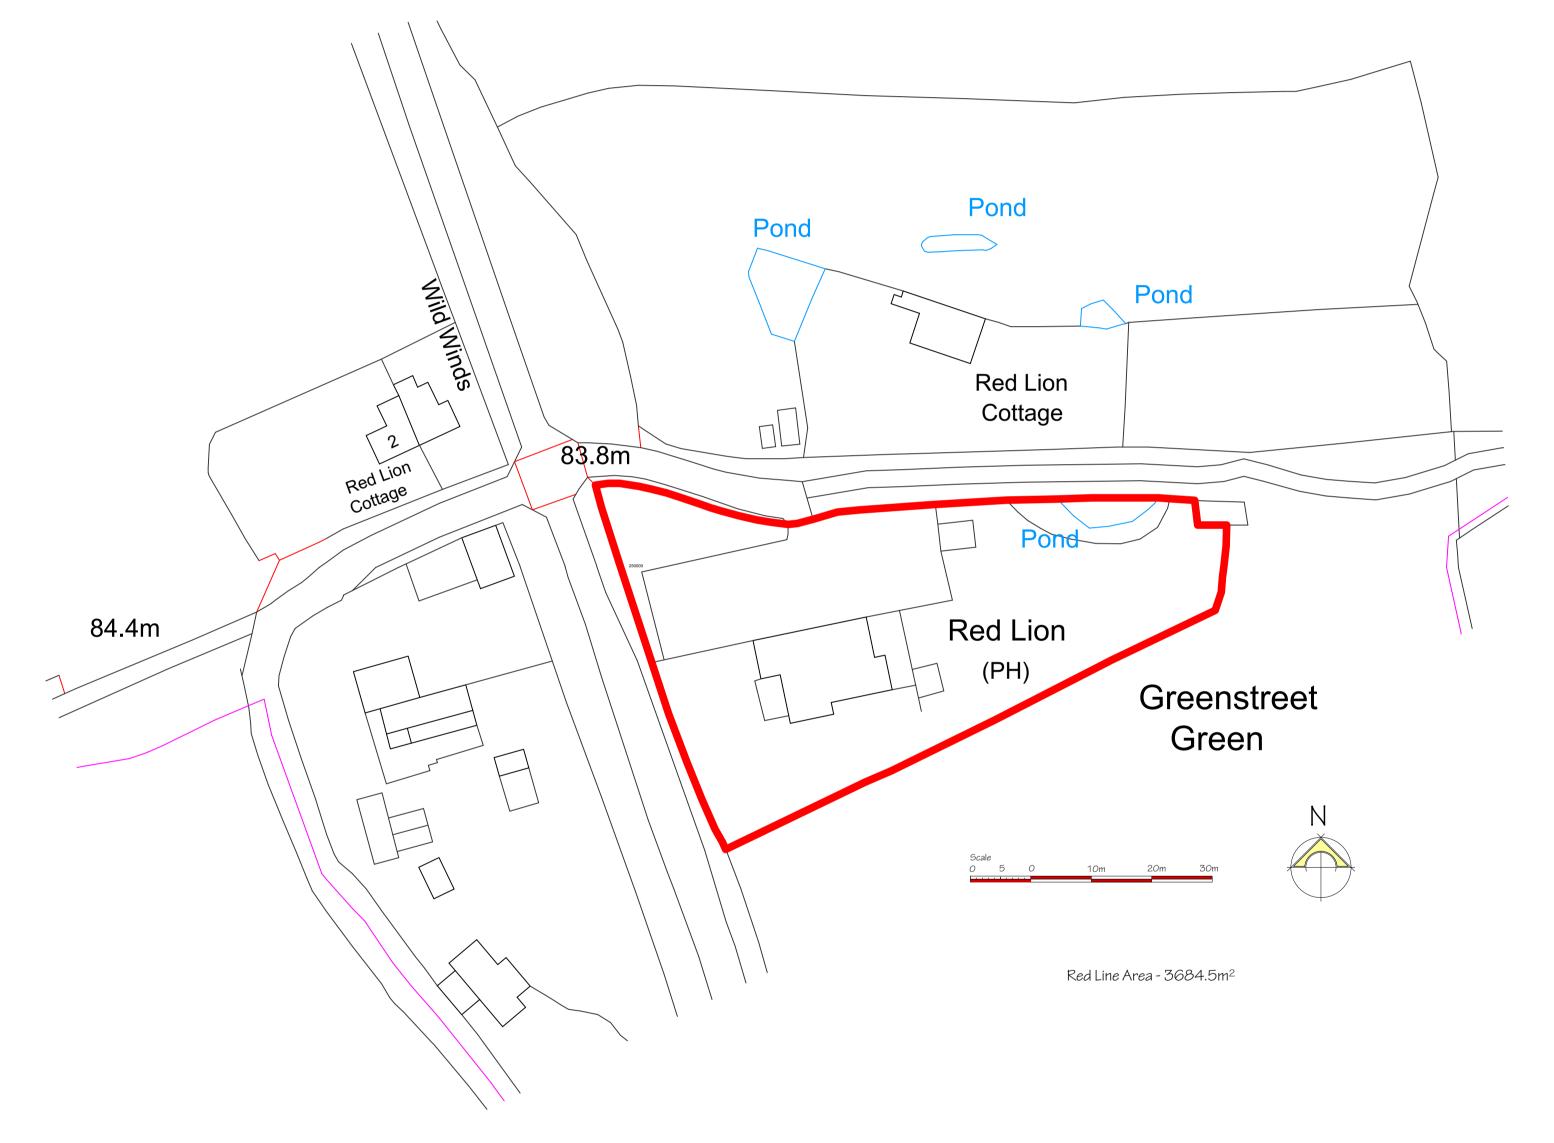

Client

REL Investment Management Ltd

Red Lion Public House, Greenstreet Green, Great Bricett, IP7 7DD

Change Of Use - Public House to Residential

Details Site Location Plan

1:1250@A3 12.10.2020

Drawn by LRC