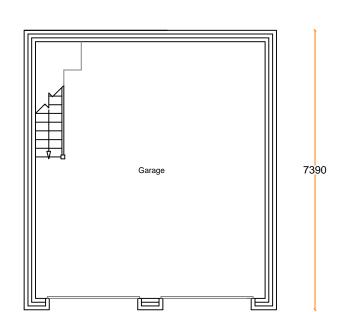

6675

First Floor

## Flood Resilience Measures -

Ground Floor

Floor levels to the proposed garage to be no lower than the existing levels AND flood proofing of the proposed development will be incorporated where appropriate.

All electrical sockets & connections to be located a minimum of 300mm above the finished floor level, wired from above.

Mr & Mrs A Hood

project

Proposed Garage

Cherry Tree Cottage 16 Rosewoods Howden DN14 7QX