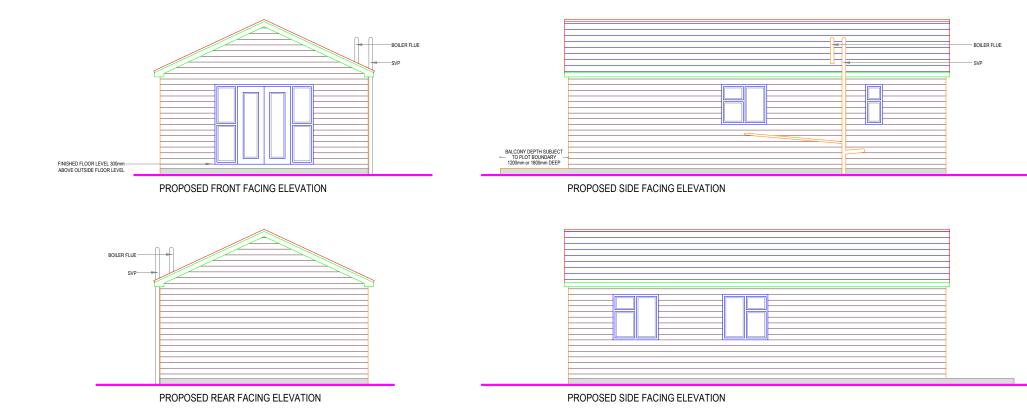

## **PROPOSED ELEVATIONS**

DWG NO: PL-5732\_25A - (PLOT 20 - 27, 35 - 45 & 50)(TOTAL 20 NO. UNITS) - SCALE: 1/100 @ A3 - DATE: AUG 2021 SEAVIEW PARK, WARDEN BAY ROAD, LEYSDOWN ON SEA, ISLE OF SHEPPEY, ME12 4NB