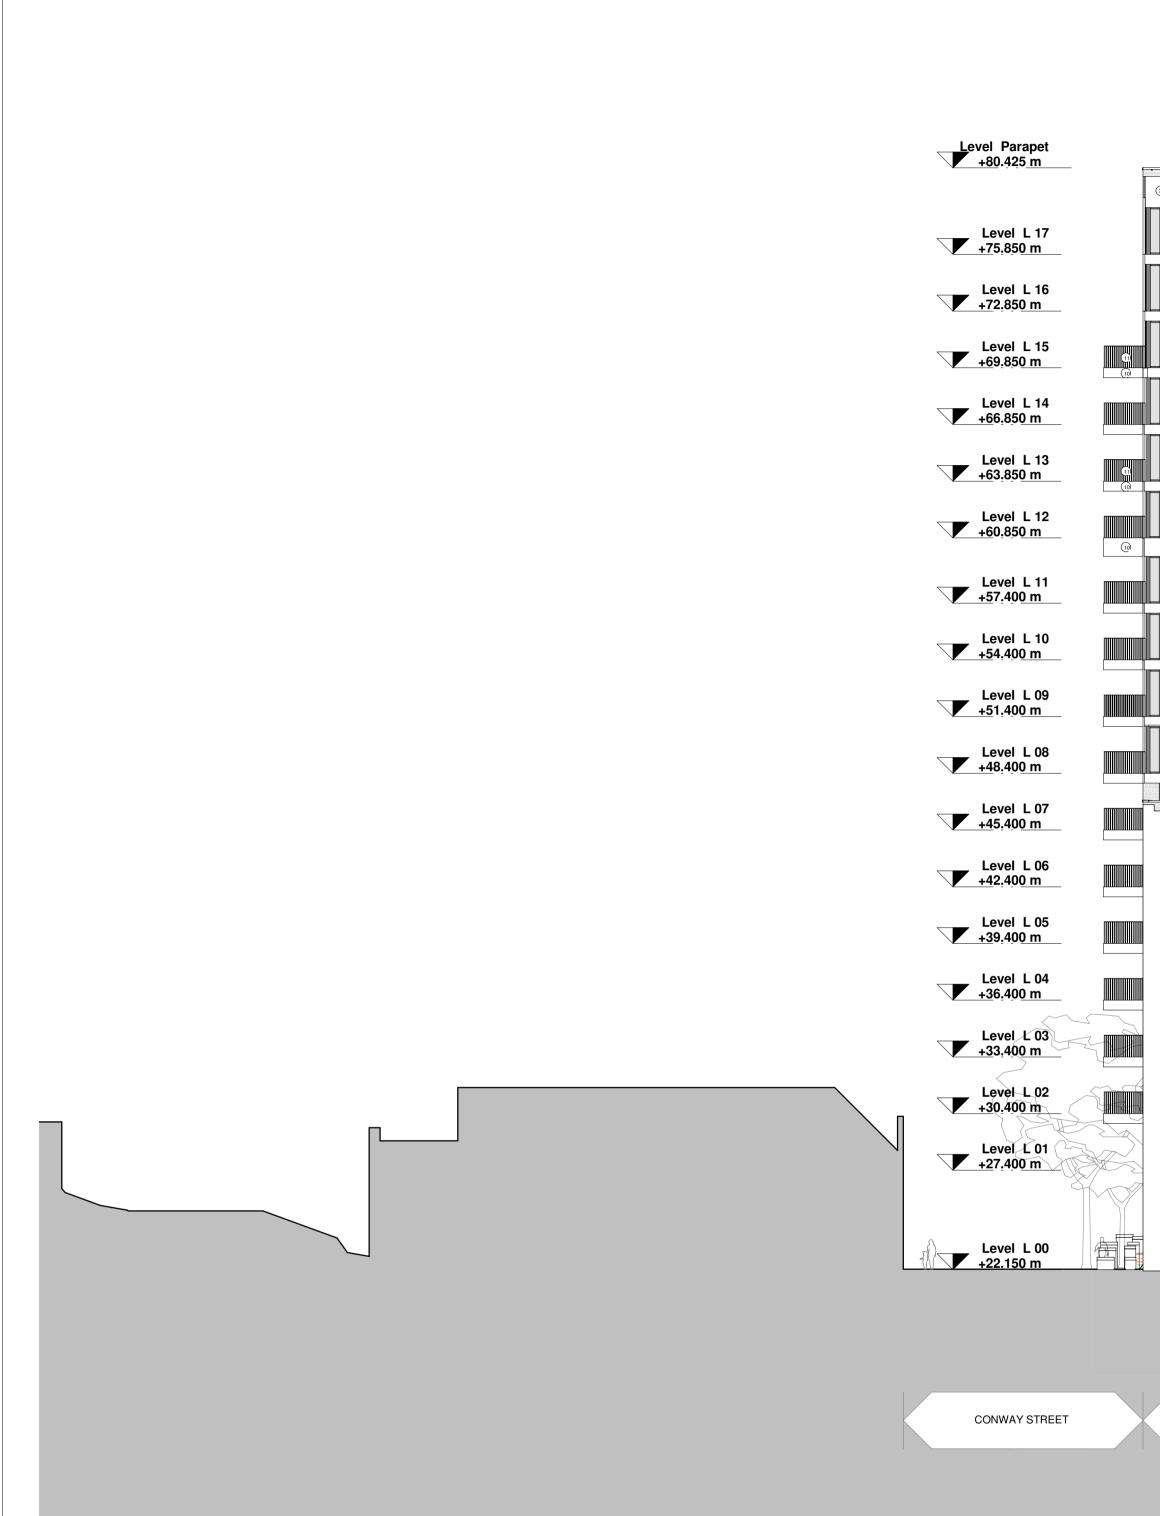

## **04 PROPOSED WEST ELEVATION** Scale - 1 : 200

|               |                   |     |          |    | 0            |
|---------------|-------------------|-----|----------|----|--------------|
|               | P.04 FOURTH ISSUE | GG  | 16/09/21 | DB | Scale        |
|               | P.03 THIRD ISSUE  | GG  | 15/09/21 | DB |              |
|               | P.02 SECOND ISSUE | ACK | 08.07.20 | TR | Contracto    |
|               | P.01 FIRST ISSUE  | IED | 23.03.20 | TR | off this dra |
| Location Plan | Rev: Des:         | By. | Date.    | Ch | Survey M     |

## MATERIALS LEGEND

1.

4.

BASE STONE CLADDING 2. STONE CLADDING 3. ANODISED ALUMINIUM METAL PANEL - B715 BACK PAINTED GLASS REY WINDOW FRAME / PARAPET / WINDOW REVEAL - RAL 7022 R COURSE SUFF BRICKWORK WHITE BRICKWORK - VALENCIA MIX CERAMIC TILES - LISTELOS + CONCA ER COATED ALUMINIUM (HORIZONTAL BANDING AT BOLT ON BALCONIES) RAIL BALUSTRADE st of changes marked in red be read in conjunction with relatd NMA document emoval of slab voids to deck access olumns added to support weight of projecting deck alustrading updated to vertical railing SHP's located on level 7 roof

odated ground floor layout to improve active frontage and maximise commercial offering  $\frac{1}{2}$ proved cycle storage dated basement layout following full MEP and structural optimisation, including ommercial Refuse Storage odated landscape proposals to accommodate basement ventilation nodized Aluminium Panels

ark Stone at Base mitted juliet balcony

uminium fascia at balconies

blid Metal Panel to be welded to the backside of the metal railing balustrade

|                       | Project:<br>Hove Gardens                     | Job No:<br>33031                     | Carey<br>Jones<br>Chapman                                                                       |                                                                         |  |
|-----------------------|----------------------------------------------|--------------------------------------|-------------------------------------------------------------------------------------------------|-------------------------------------------------------------------------|--|
|                       | PROPOSED WEST ELI                            | EVATION                              | Tolcher<br>Rose Wharf, East Street                                                              | Studio 104, 338 Goswell Road                                            |  |
|                       | Scale:<br>1 : 200 @ A1<br>Date:<br>JULY 2020 | Drawn By:<br>MS<br>Checked by:<br>TR | <ul> <li>Leeds, LS9 8EE</li> <li>Tel +44(0)113 224 5000</li> <li>www.cjctstudios.com</li> </ul> | London EC1V 7LQ<br>Tel +44(0)20 7269 9400<br>Email info@cjctstudios.com |  |
| o not scale<br>anance | Drawing No:<br>(20) 204                      | Revision<br>P.04                     | Status:                                                                                         | PLANNING                                                                |  |