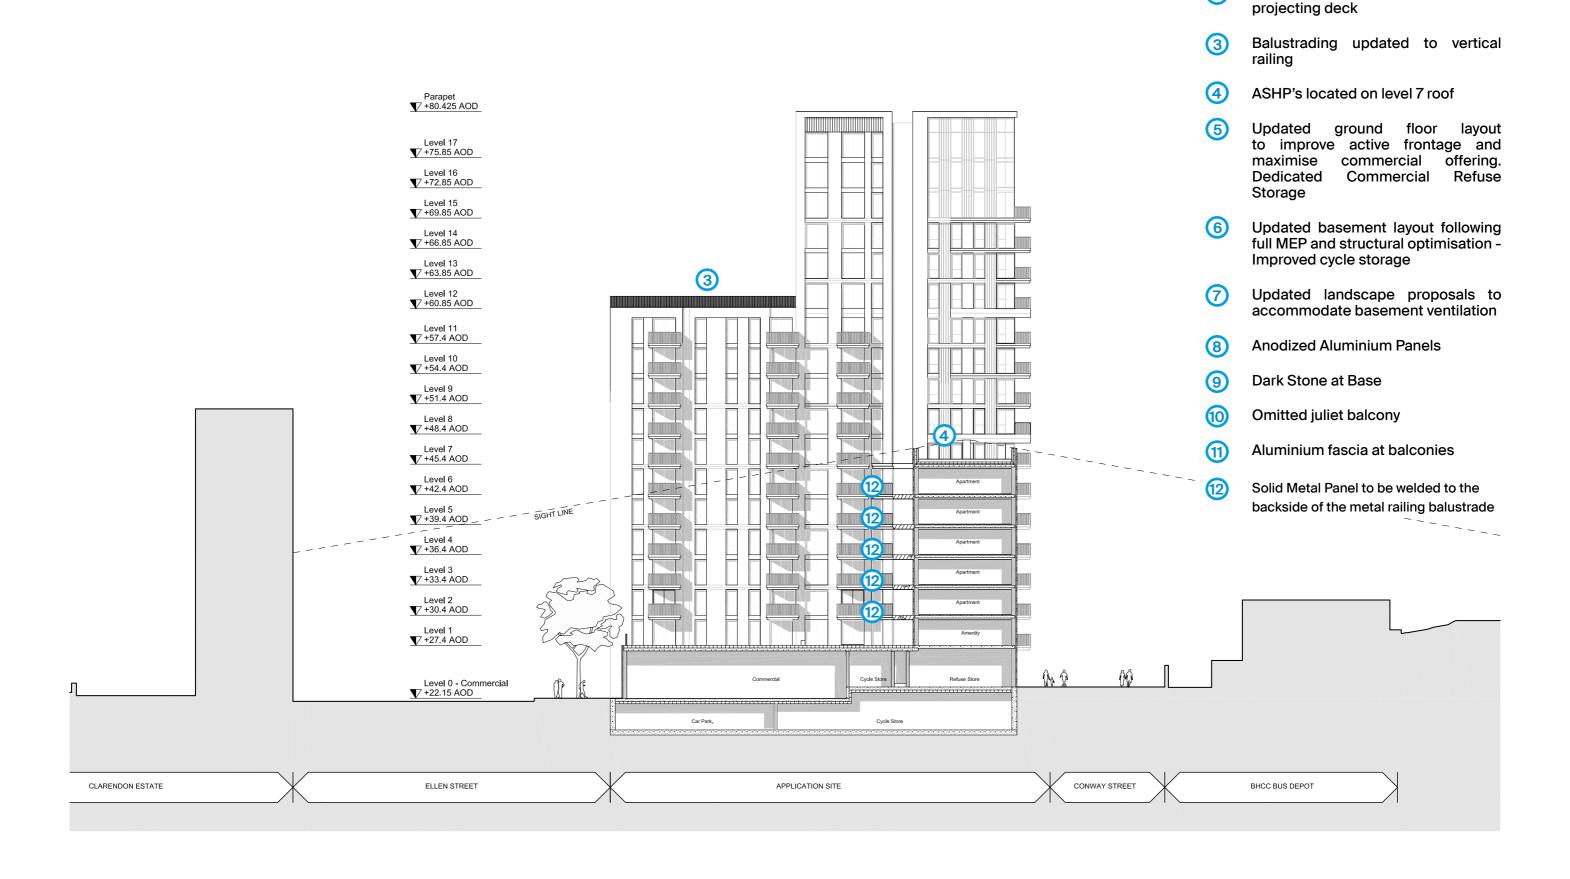

- Removal of slab voids to deck access
- Columns added to support weight of projecting deck
- Balustrading updated to vertical railing
- ASHP's located on level 7 roof
- Updated ground floor layout to improve active frontage and maximise commercial offering. Dedicated Commercial Refuse Storage
- Updated basement layout following full MEP and structural optimisation -Improved cycle storage
- Updated landscape proposals to accommodate basement ventilation
- **Anodized Aluminium Panels**
- Dark Stone at Base
- Omitted juliet balcony
- Aluminium fascia at balconies
- Solid Metal Panel to be welded to the backside of the metal railing balustrade

## 2.9 Bay Study - Residential Entrance - Block B - Proposed

Removal of slab voids to deck access

Columns added to support weight of

For further information please contact

Tim Tolcher, Principal Director (London)