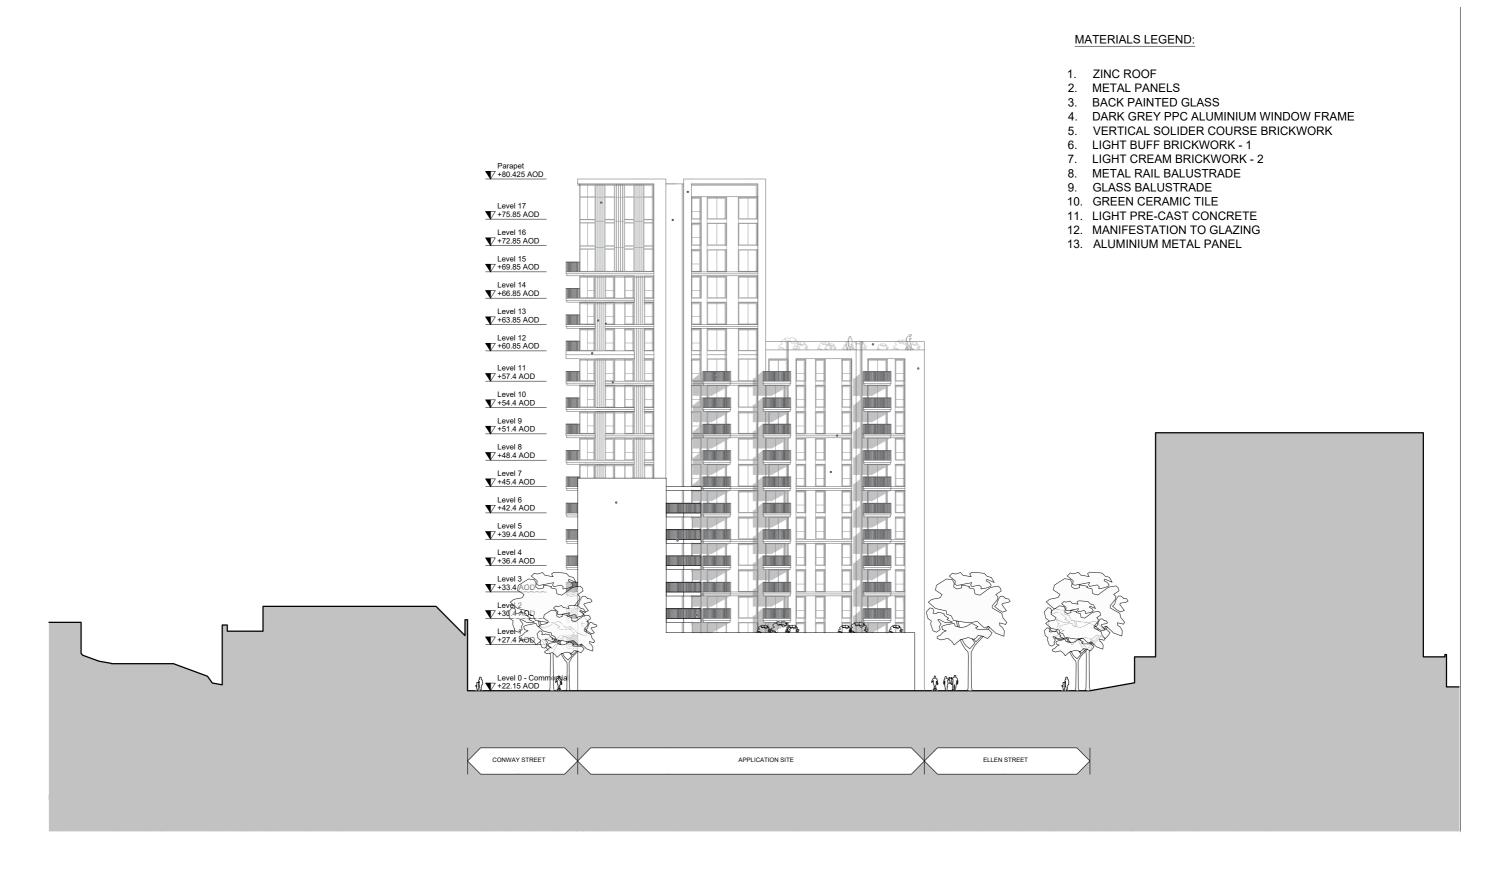

## MATERIALS LEGEND

- BASE STONE CLADDING
- STONE CLADDING 2.
- ANODISED ALUMINIUM METAL PANEL B715 3.
- **BACK PAINTED GLASS**
- 5. DARK GREY WINDOW FRAME / PARAPET / WINDOW REVEAL - RAL 7022
- 6. SOLDIER COURSE
- LIGHT BUFF BRICKWORK
- LIGHT WHITE BRICKWORK VALENCIA MIX
- GREEN CERAMIC TILES LISTELOS + CONCA
- POWDER COATED ALUMINIUM (HORIZONTAL BANDING AT BOLT ON BALCONIES)
- 11. METAL RAIL BALUSTRADE