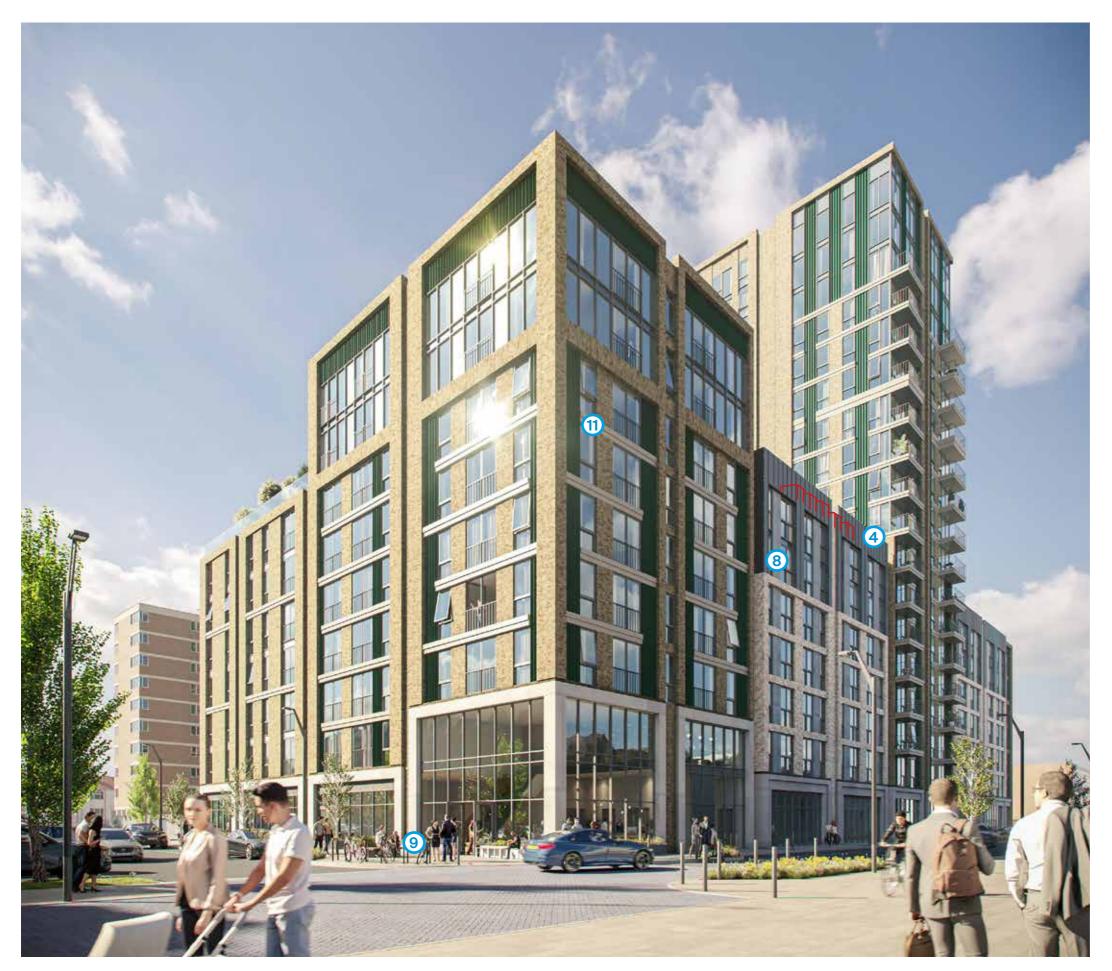

- Removal of slab voids to deck access
- Columns added to support weight of projecting deck
- Balustrading updated to vertical railing
- ASHP's located on level 7 roof
- Updated ground floor layout to improve active frontage and maximise commercial offering. Dedicated Commercial Refuse Storage
- Updated basement layout following full MEP and structural optimisation -Improved cycle storage
- Updated landscape proposals to accommodate basement ventilation
- **Anodized Aluminium Panels**
- Dark Stone at Base
- Omitted juliet balcony
- Aluminium fascia at balconies
- Solid Metal Panel to be welded to the backside of the metal railing balustrade