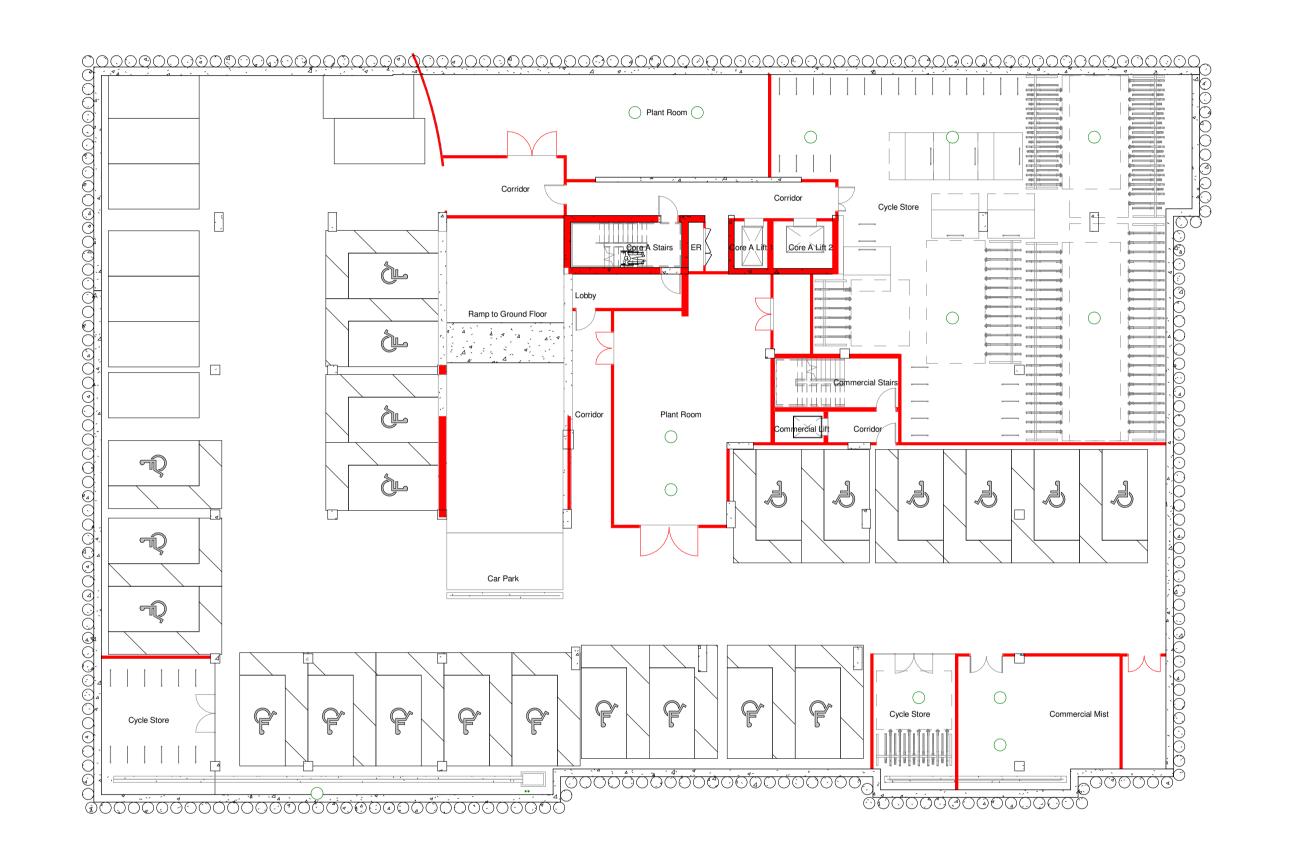

## Note: List of changes marked in red Plans to be read in conjunction with relatd NMA document

- Removal of slab voids to deck access Columns added to support weight of projecting deck
- Balustrading updated to vertical railing
- ASHP's located on level 7 roof
- Updated ground floor layout to improve active frontage and maximise commercial offering [] Improved cycle storage
- Updated basement layout following full MEP and structural optimisation, including Commercial Refuse Storage
- Updated landscape proposals to accommodate basement ventilation Anodized Aluminium Panels
- Dark Stone at Base
- Omitted juliet balcony
- Aluminium fascia at balconies
  - Solid Metal Panel to be welded to the backside of the metal railing balustrade