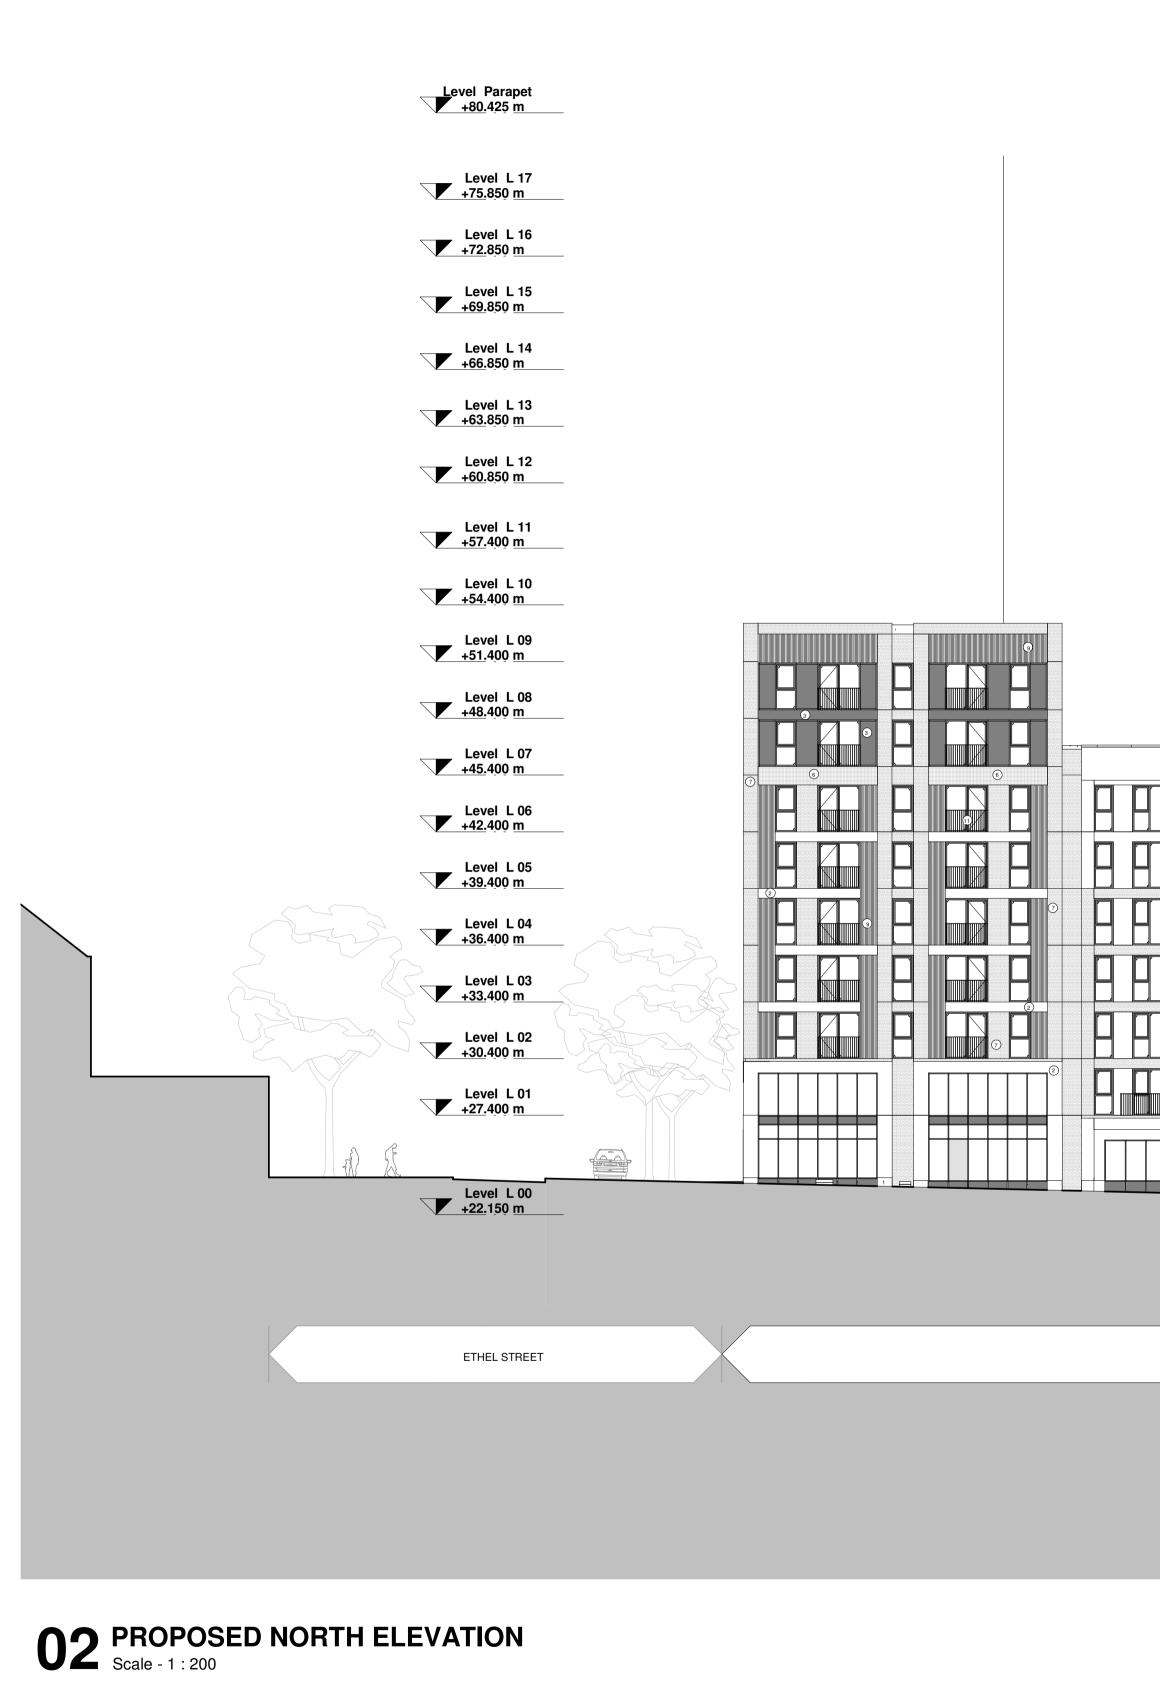

APPLICATION SITE

100 200mm 1:5

BASE STONE CLADDING 2. STONE CLADDING 3. ANODISED ALUMINIUM METAL PANEL - B715 PAINTED GLASS GREY WINDOW FRAME / PARAPET / WINDOW REVEAL - RAL 7022 IER COURSE BUFF BRICKWORK T WHITE BRICKWORK - VALENCIA MIX EN CERAMIC TILES - LISTELOS + CONCA DER COATED ALUMINIUM (HORIZONTAL BANDING AT BOLT ON BALCONIES) L RAIL BALUSTRADE List of changes marked in red to be read in conjunction with relatd NMA document Removal of slab voids to deck access Columns added to support weight of projecting deck Balustrading updated to vertical railing ASHP's located on level 7 roof Jpdated ground floor layout to improve active frontage and maximise commercial offering  $\frac{1}{2}$ mproved cycle storage Jpdated basement layout following full MEP and structural optimisation, including Commercial Refuse Storage Jpdated landscape proposals to accommodate basement ventilation Anodized Aluminium Panels Dark Stone at Base Dmitted juliet balcony Aluminium fascia at balconies Solid Metal Panel to be welded to the backside of the metal railing balustrade 

|                      | POT |               |  |
|----------------------|-----|---------------|--|
| SITE OWNED BY BUS DE | POT | FONTHILL ROAD |  |

|                    | Project:<br>Hove Gardens                         | Job No:<br>33031         | Carey<br>Jones<br>Chapman                 |                                                   |  |
|--------------------|--------------------------------------------------|--------------------------|-------------------------------------------|---------------------------------------------------|--|
|                    | Title:         PROPOSED NORTH ELE         Scale: |                          | Rose Wharf, East Street<br>Leeds, LS9 8EE | Studio 104, 338 Goswell Road<br>London EC1V 7LQ   |  |
|                    | 1 : 200 @ A1<br>Date:<br>JULY 2020               | ACK<br>Checked by:<br>TR | Tel +44(0)113 224 5000                    | Tel +44(0)20 7269 9400 Email info@cjctstudios.com |  |
| not scale<br>nance | Drawing No:<br>(20) 202                          | Revision<br><b>P.04</b>  | Status:<br>PLANNING                       |                                                   |  |